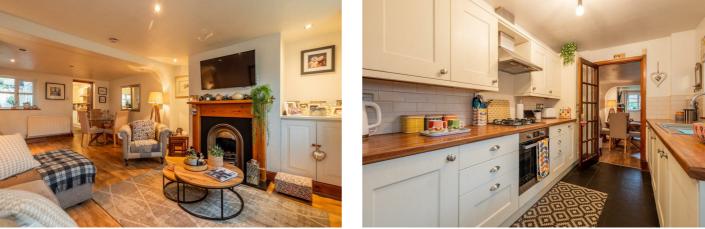

## 2 Bedroom House - Terraced located in Lymm

lvy Cottage – A beautifully presented two bedroom one bathroom traditional cottage with an abundance of charm and character.

TOTAL: 776 sq. ft, 72 m2 FLOOR 1: 441 sq. ft, 41 m2, FLOOR 2: 335 sq. ft, 31 m2 EXCLUDED AREAS: PORCH: 15 sq. ft, 1 m2 SIZES AND DIMENSIONS ARE APPROXIMATE. ACTUAL MAY VARY