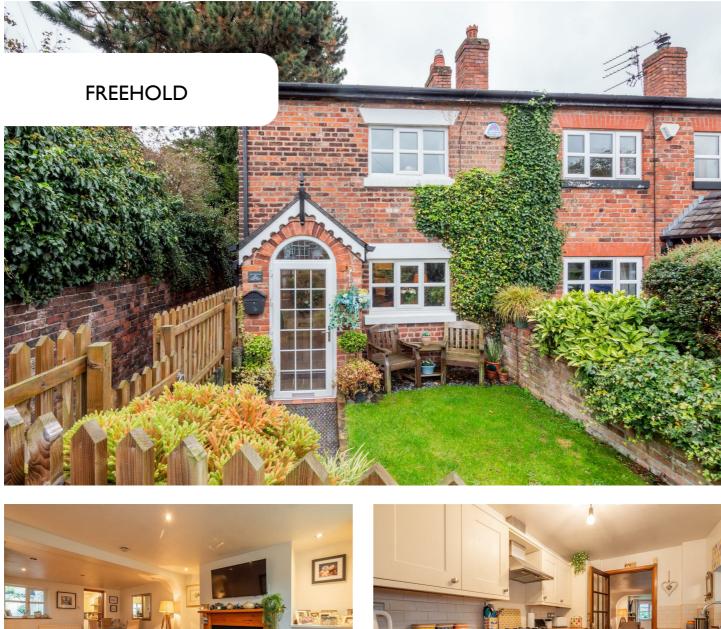

## 103 HIGHER LANE, LYMM, WA13 0BZ

## 2 Bedroom House - Terraced located in Lymm

lvy Cottage – A beautifully presented two bedroom one bathroom traditional cottage with an abundance of charm and character.

TOTAL: 776 sq. ft, 72 m2 FLOOR 1: 441 sq. ft, 41 m2, FLOOR 2: 335 sq. ft, 31 m2 EXCLUDED AREAS: PORCH: 15 sq. ft, 1 m2 SIZES AND DIMENSIONS ARE APPROXIMATE. ACTUAL MAY VARY