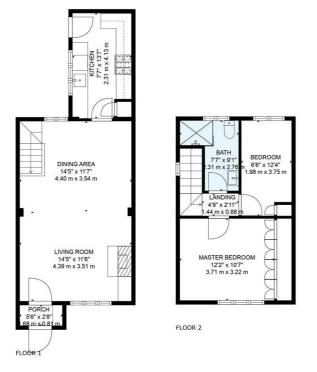

## 2 Bedroom House - Terraced located in Lymm

lvy Cottage – A beautifully presented two bedroom one bathroom traditional cottage with an abundance of charm and character.

TOTAL: 776 sq. ft, 72 m2 FLOOR 1: 441 sq. ft, 41 m2, FLOOR 2: 335 sq. ft, 31 m2 EXCLUDED AREAS: PORCH: 15 sq. ft, 1 m2 SIZES AND DIMENSIONS ARE APPROXIMATE. ACTUAL MAY VARY