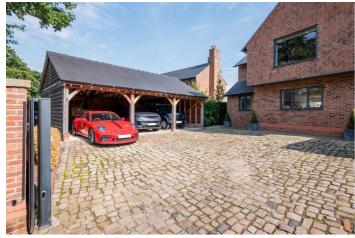

## 3 Bedroom House - Detached located in Mobberley

The Swallows, Mobberley - A recently developed three bedroom, three bathroom, beautiful family home. The property is approached via a private cobbled driveway, set back from the main road and is accessed via electric wrought iron double gates. opening into the large driveway with Cheshire Oak external garages, suitable for hosting up to three vehicles at a time. Over 3156 sq ft of under floor heated living space, within a close proximity to Knutsford and Wilmslow centres. Whilst only being twelve minutes away from Manchester Airport, without having an over head flight path. An idealistic home for a keen jet setter.