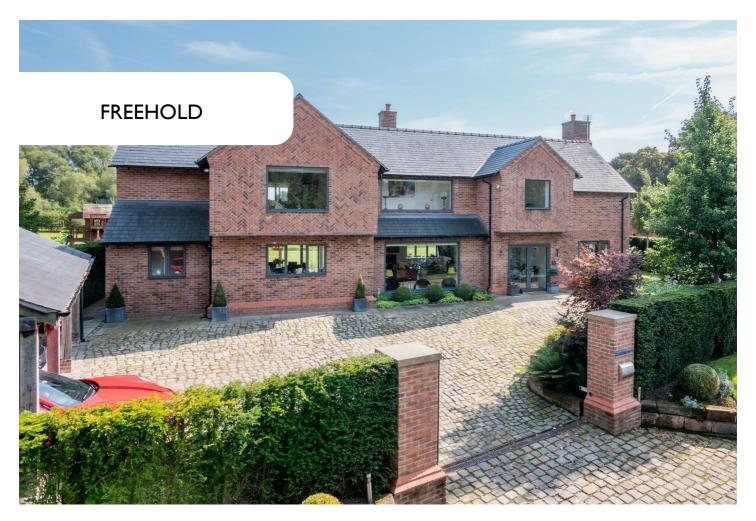

House - Detached (EPC Rating: D)

THE SWALLOWS MOSS LANE, MOBBERLEY, WA16 7BP Guide price

£1,800,000

**ACOBAS** 

**-** D

## 3 Bedroom House - Detached located in Mobberley

The Swallows, Mobberley - A recently developed three bedroom, three bathroom, beautiful family home. The property is approached via a private cobbled driveway, set back from the main road and is accessed via electric wrought iron double gates. opening into the large driveway with Cheshire Oak external garages, suitable for hosting up to three vehicles at a time. Over 3156 sq ft of under floor heated living space, within a close proximity to Knutsford and Wilmslow centres. Whilst only being twelve minutes away from Manchester Airport, without having an over head flight path. An idealistic home for a keen jet setter.