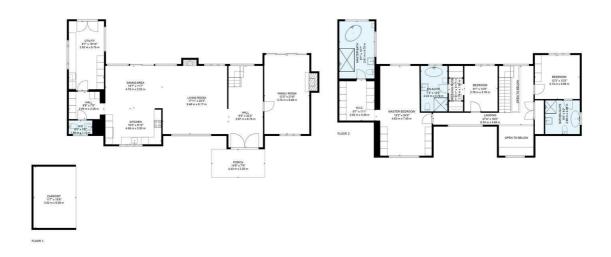

TOTAL: 2786 sq. ft, 259 m2
FLOOR 1: 1452 sq. ft, 135 m2, FLOOR 2: 1334 sq. ft, 124 m2
EXCLUDED AREAS: CARPORT: 194 sq. ft, 18 m2, PORCH: 112 sq. ft, 10 m2, FIREPLACE: 21 sq. ft, 2 m2,
OPEN TO BELOW: 98 sq. ft, 9 m2