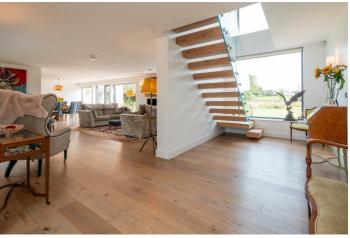

## 3 Bedroom House - Detached located in Mobberley

The Swallows, Mobberley - A recently developed three bedroom, three bathroom, beautiful family home. The property is approached via a private cobbled driveway, set back from the main road and is accessed via electric wrought iron double gates. opening into the large driveway with Cheshire Oak external garages, suitable for hosting up to three vehicles at a time. Over 3156 sq ft of under floor heated living space, within a close proximity to Knutsford and Wilmslow centres. Whilst only being twelve minutes away from Manchester Airport, without having an over head flight path. An idealistic home for a keen jet setter.