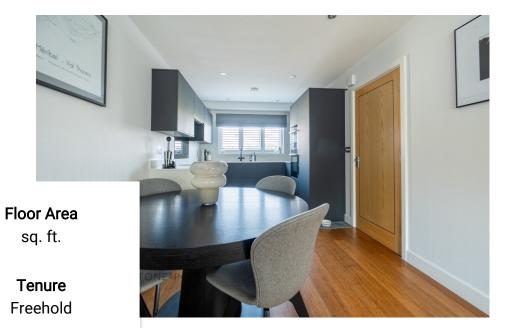

## Total area: approx. 142.8 sq. metres (1536.6 sq. feet)

Whilst every effort has been made to ensure the accuracy of the floor plan contained here, measurements of doors, windows, rooms and any other items are approximate and responsibility is taken for arry encry, omission or mis-statement. This plan is of isitiatative purposes only and should be used as such by rospective purchaser. The service systems and applicances shown have not been tested and no guarantee as to their operability or efficiency: can be given.