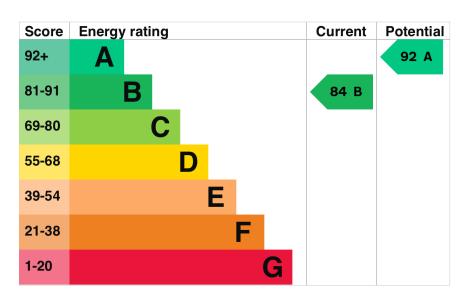

onvenient downstairs WC, and a spacious garden room. This inviting space opens onto a stunning, paved garden with a split-level design, providing a versatile and sun-drenched haven perfect for entertaining and relaxation.





| Comparison | Com

Second Floor

First Floor

## Total area: approx. 142.8 sq. metres (1536.6 sq. feet)

Whilst every effort has been made to ensure the accuracy of the floor plan contained here, measurements of doors, windows, rooms and any other items are approximate and responsibility is taken for arry encry, omission or mis-statement. This plan is of isitiatative purposes only and should be used as such by rospective purchaser. The service systems and applicances shown have not been tested and no guarantee as to their operability or efficiency: can be given.