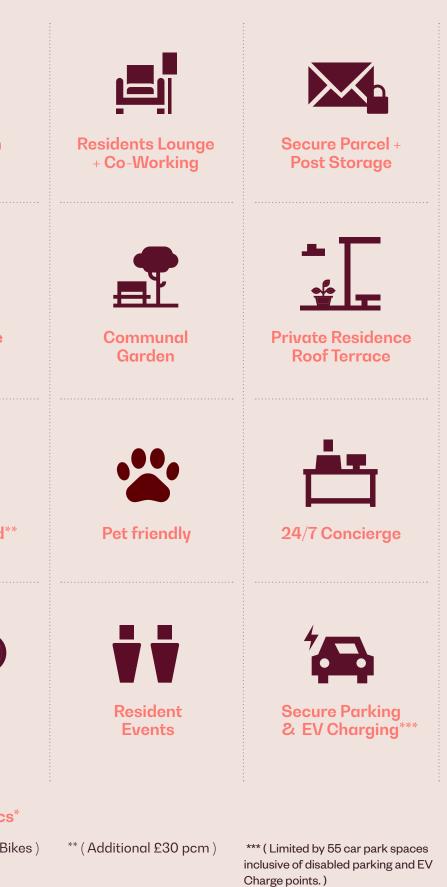

We've thought of everything. Discover exceptional rental living designed to meet your every need at Milliners Yard.

On-Site Gym

Secure Cycle Storage<sup>\*</sup>

WIFI Enabled\*\*

Secure Fob Entry

### **Amenity Specifics**\*

\* (Allocation for 216 Bikes )

@MILLINERSYARD\_LIVERPOOL