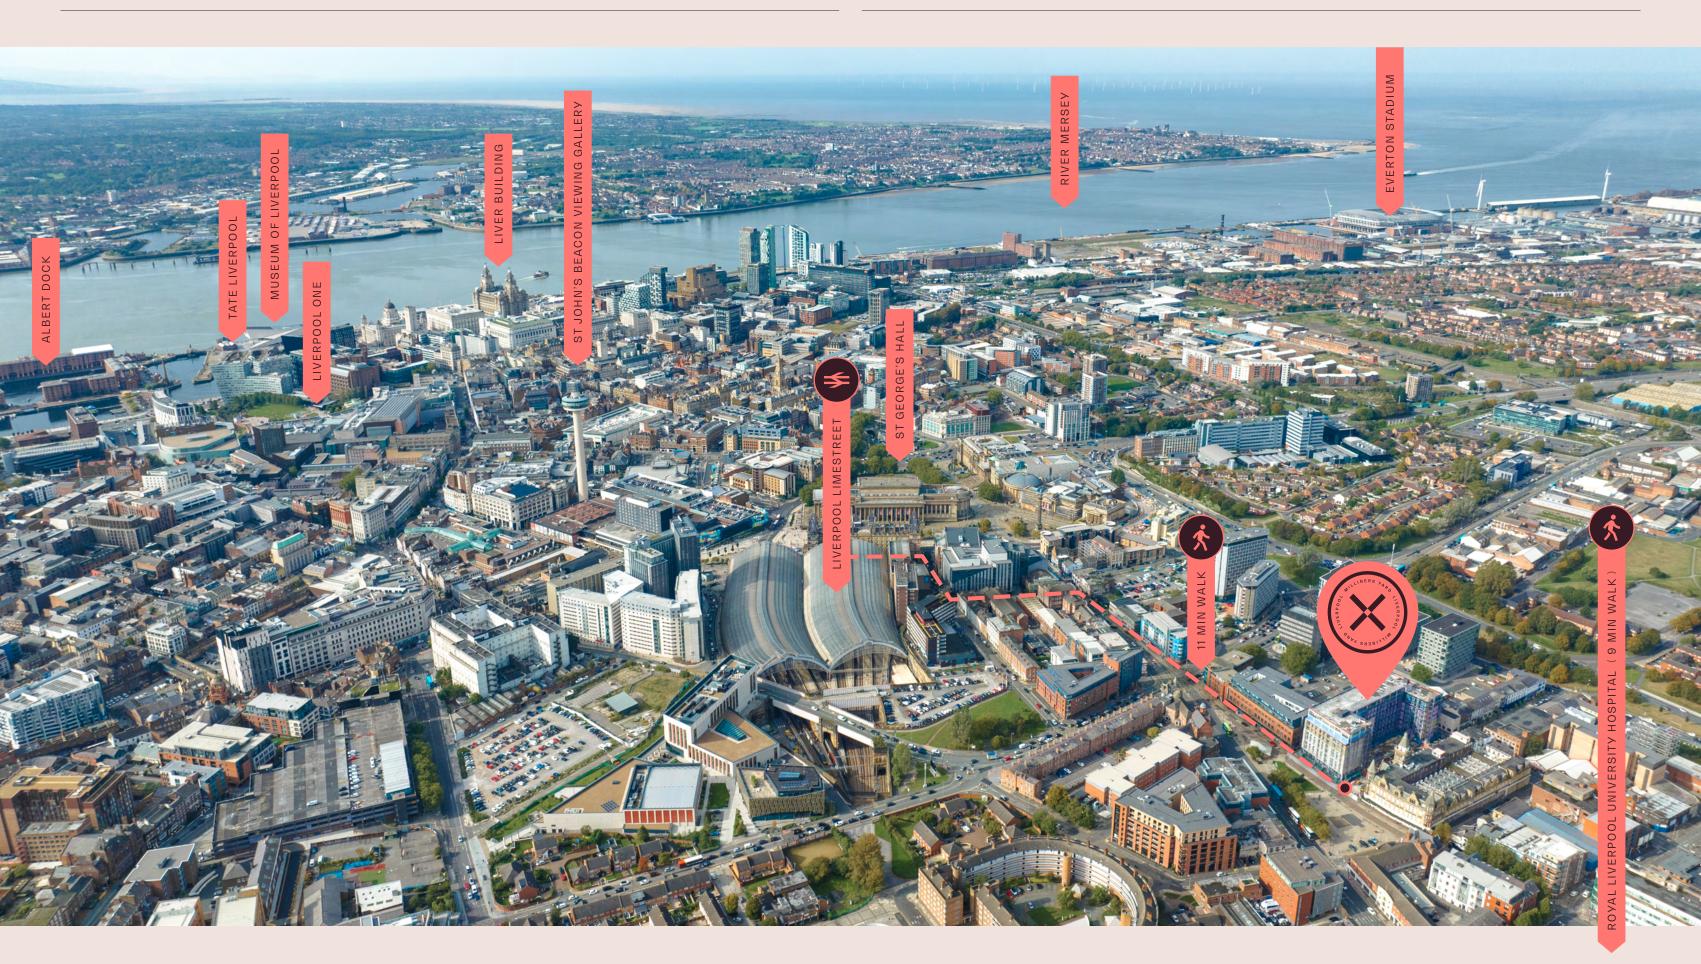

# Stay Cool, Calm & Connected

Liverpool boasts a comprehensive public transport network, providing its residents with convenient access to e-scooters, buses, trains, and cycle lanes, ensuring seamless connectivity across the city. The Merseyrail network is committed to enhancing infrastructure, introducing new trains, stations, and zero-emission hydrogen buses. This expansion opens up networks to a broader audience, connecting people and places throughout the city and the surrounding region.

Beyond the city limits, Liverpool maintains excellent connectivity to major cities like Manchester, Leeds, and London. Liverpool Lime Street, a mere 10-minute walk from Milliners Yard, serves as a central hub, offering a gateway to diverse destinations near and far.

### 

LIVERPOOL LIME STREET

| MANCHESTER                 | <b>0</b> hr <b>36</b> mins      | SHEFFIELD  | 1нг 48 мілз                 |
|----------------------------|---------------------------------|------------|-----------------------------|
| BIRMINGHAM                 | 1 Hr 45 mins                    | LONDON     | 2 HR 27 MINS                |
| LEEDS                      | 1 нг 45 мілз                    | NOTTINGHAM | 2 HR 43 MINS                |
| By car xxxxxxxxxxxxxxxxxxx | * * * * * * * * * * * * * * * * |            | * * * * * * * * * * * * * * |
| MILLINERS YARD, L3 8JA     |                                 |            |                             |
| MILLINERS YARD, L3 BJA     | <b>0</b> hr <b>22</b> mins      | FORMBY     | <b>0</b> HR <b>42</b> MINS  |
| MILLINERS YARD, L3 8JA     | 0 hr 22 mins<br>0 hr 36 mins    |            |                             |