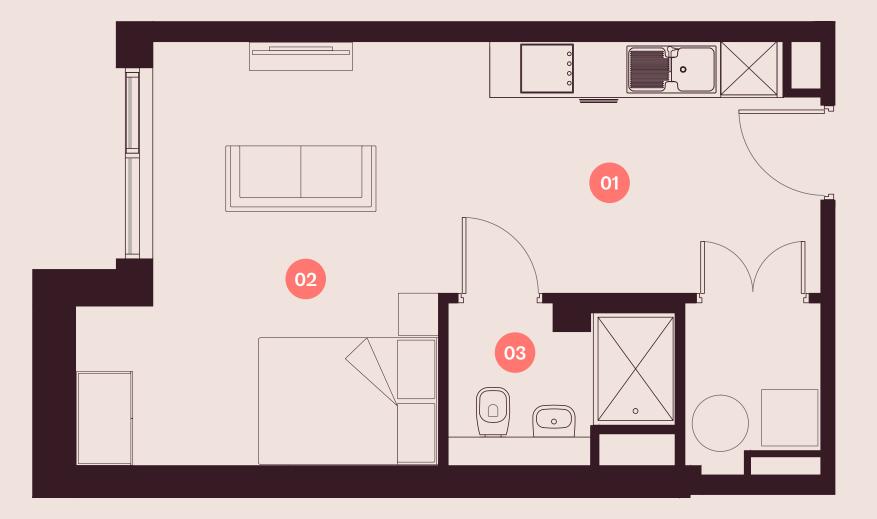

### Studio

362.2 SQ FT • 33.65 M<sup>2</sup> **TYPE 25** 

Every apartment at Milliners Yard is meticulously designed with a focus on your daily life.

This perfectly proportioned self-contained studio has been created to give you a home without compromise, offering a bright and airy space for you to call home. Ideal for individuals, the apartment comes fully furnished, featuring a comfortable double or king size bed, a cosy living area, a beautifully designed bathroom, and a Hacienda kitchenette equipped with integrated Beko appliances, including fridge/freezer, dishwasher and washing machine/dryer.