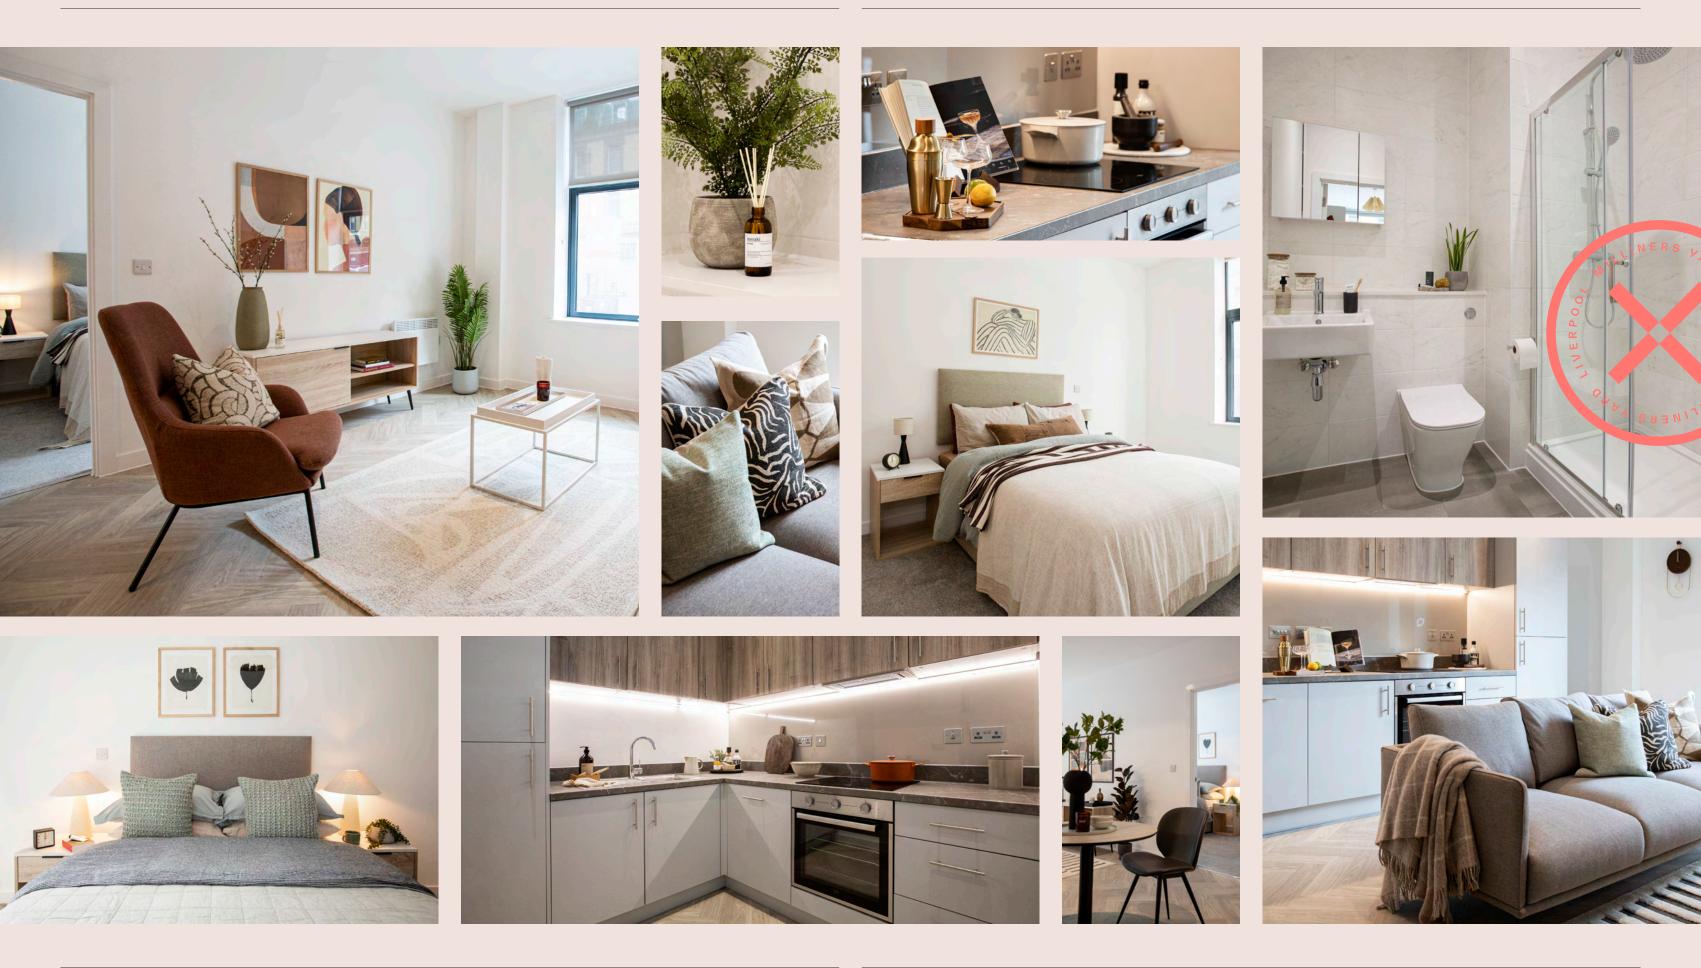

# **A Place To Call Home**

Relax in your stylish and spacious apartment where panoramic city views await through expansive windows. Situated in the heart of the Fabric **District Milliners Yard apartments are** meticulously crafted with tranquillity in mind ensuring a serene atmosphere.

Each apartment is finished to perfection featuring a sleek and modern design. Contemporary flooring flows seamlessly throughout the open-plan lounge kitchen and corridors complemented by pristine white walls ready for your personal flair. Indulge in the convenience of independently controlled heating and hot water while fully integrated Beko appliances await your culinary adventures in the kitchen.

(|) **Beko Integrated** Appliances

| £ | <u>-</u> h |
|---|------------|
| Т |            |

Furnished & Unfurnished available

Intercom System

Double & King Sized Beds (Each apartment

may vary)

En-Suite &/or **Main Bathroom** 