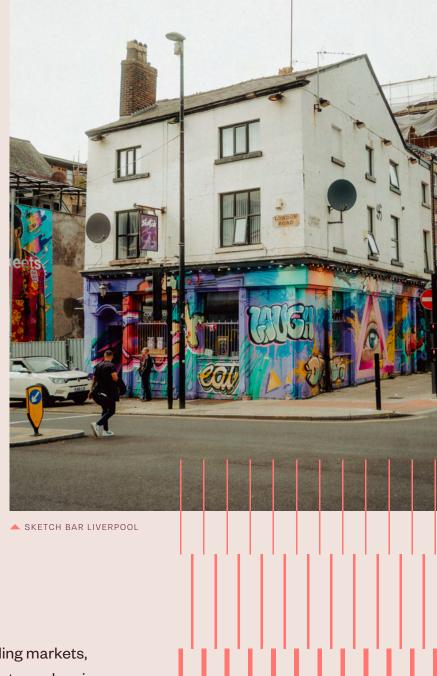

COMPUTER GENERATED IMAGES AND PHOTOGRAPHY ARE INTENDED FOR ILLUSTRATIVE PURPOSES ONLY AND SHOULD BE TREATED AS GENERAL GUIDANCE ONLY.

▲ BOLD STREET COFFEE

Step outside your doorstep and immerse yourself in the rich tapestry of sights, sounds, and flavours that define the Fabric District. Wander through streets adorned with colourful murals and vibrant street art, reflecting the area's artistic spirit and cultural diversity. Indulge your senses in a culinary adventure, sampling global cuisines from quaint cafes and trendy eateries.