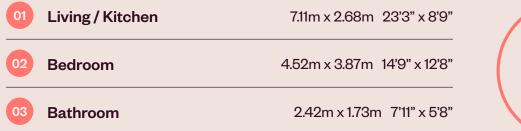

### **1**Bedroom

465.1 SQ FT • 43.21 M<sup>2</sup> **TYPE 02** 

Every apartment at Milliners Yard is meticulously designed with a focus on your daily life.

This one-bedroom apartment effortlessly checks all the boxes, offering perfectly proportioned, bright, and airy spaces. The apartment comes fully furnished, featuring a comfortable double or king size bed, a cosy living area, a beautifully designed bathroom, and a Hacienda kitchen equipped with integrated Beko appliances, including fridge/freezer, dishwasher and washing machine/dryer.

| 01 Living / Kitchen | 3.85m x 5.86m 12'7" x 19'2" |
|---------------------|-----------------------------|
| 02 Bathroom         | 2.10m x 2.16m 6'10" x 7'1"  |
| 03 Bedroom 1        | 2.90m x 3.96m 9'6" x 12'11" |