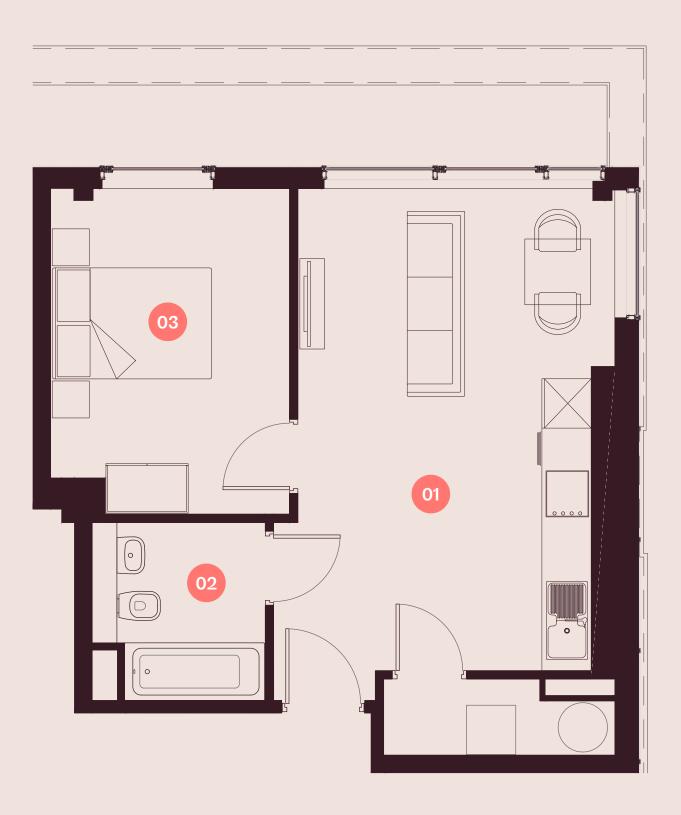

### 717.8 SQ FT • 66.69 M<sup>2</sup> TYPE 08

Every apartment at Milliners Yard is meticulously designed with a focus on your daily life.

Introducing our thoughtfully crafted two-bedroom apartment, designed for housemates sharing, small families, or couples seeking that additional space. The open-plan kitchen, living, and dining space provides a perfect setting for gathering, equipped with integrated Beko appliances, including fridge/freezer, dishwasher and washing machine/dryer.

MILLINERSYARD.CO.UK

| 01 Living / Dining | 4.59m x 3.65m 15'0" x 11'11" |
|--------------------|------------------------------|
| 02 Kitchen         | 3.88m x 2.40m 12'8" x 7'10"  |
| 03 Bathroom        | 3.00m x 2.92m 9'10" x 9'6"   |
| 04 En-suite        | 2.40m x 2.05m 7'10" x 6'8"   |
| 05 Bedroom 1       | 4.59m x 2.59m 15'0" x 8'5"   |
| 06 Bedroom 2       | 3.98m x 3.00m 13'0" x 9'10"  |