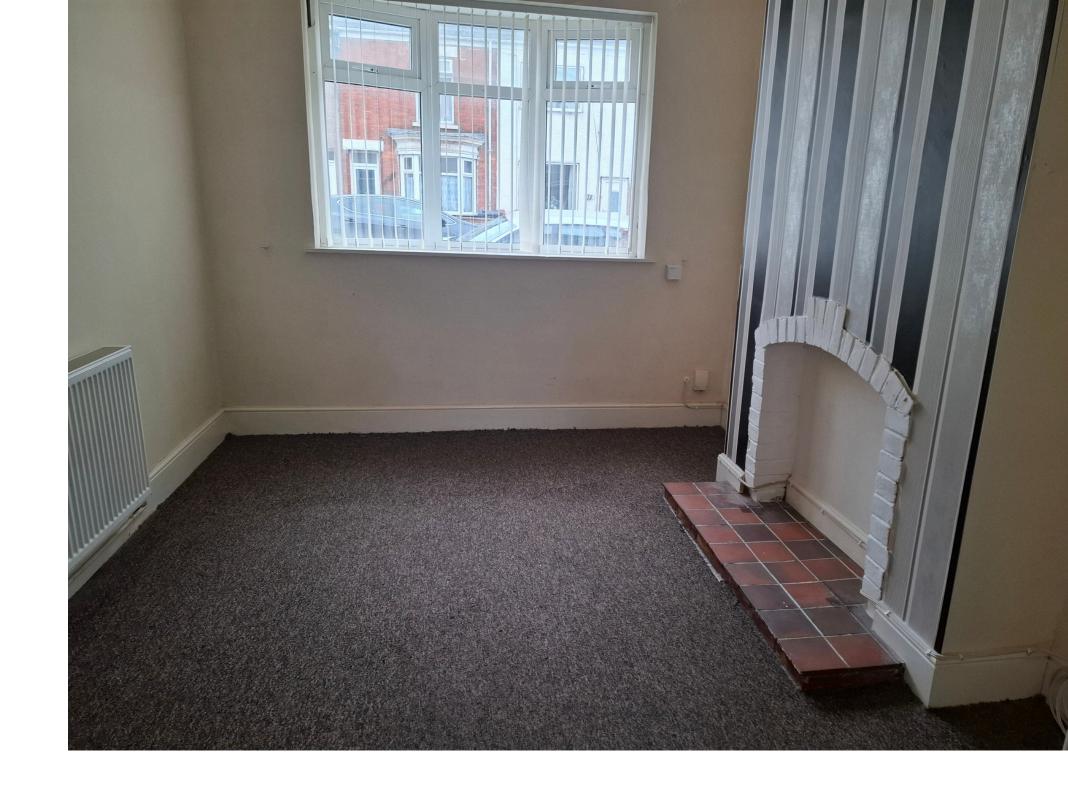

# Lounge - 10ft 11 x 9ft 6

With feature arched brick recess to chimney breast, original coving to ceiling, uPVC double glazed window to front and radiator.