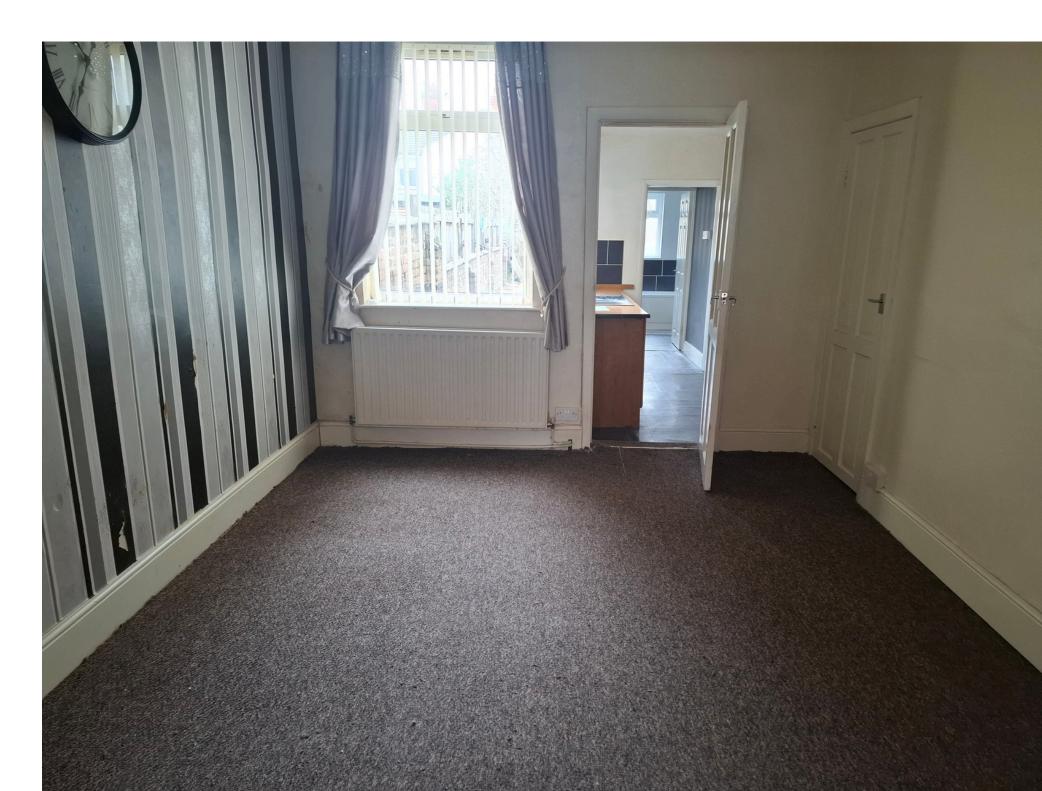

#### Sitting/Dining Room - 12ft x 9ft 10

With uPVC double glazed window to rear, double radiator and useful understairs cupboard.