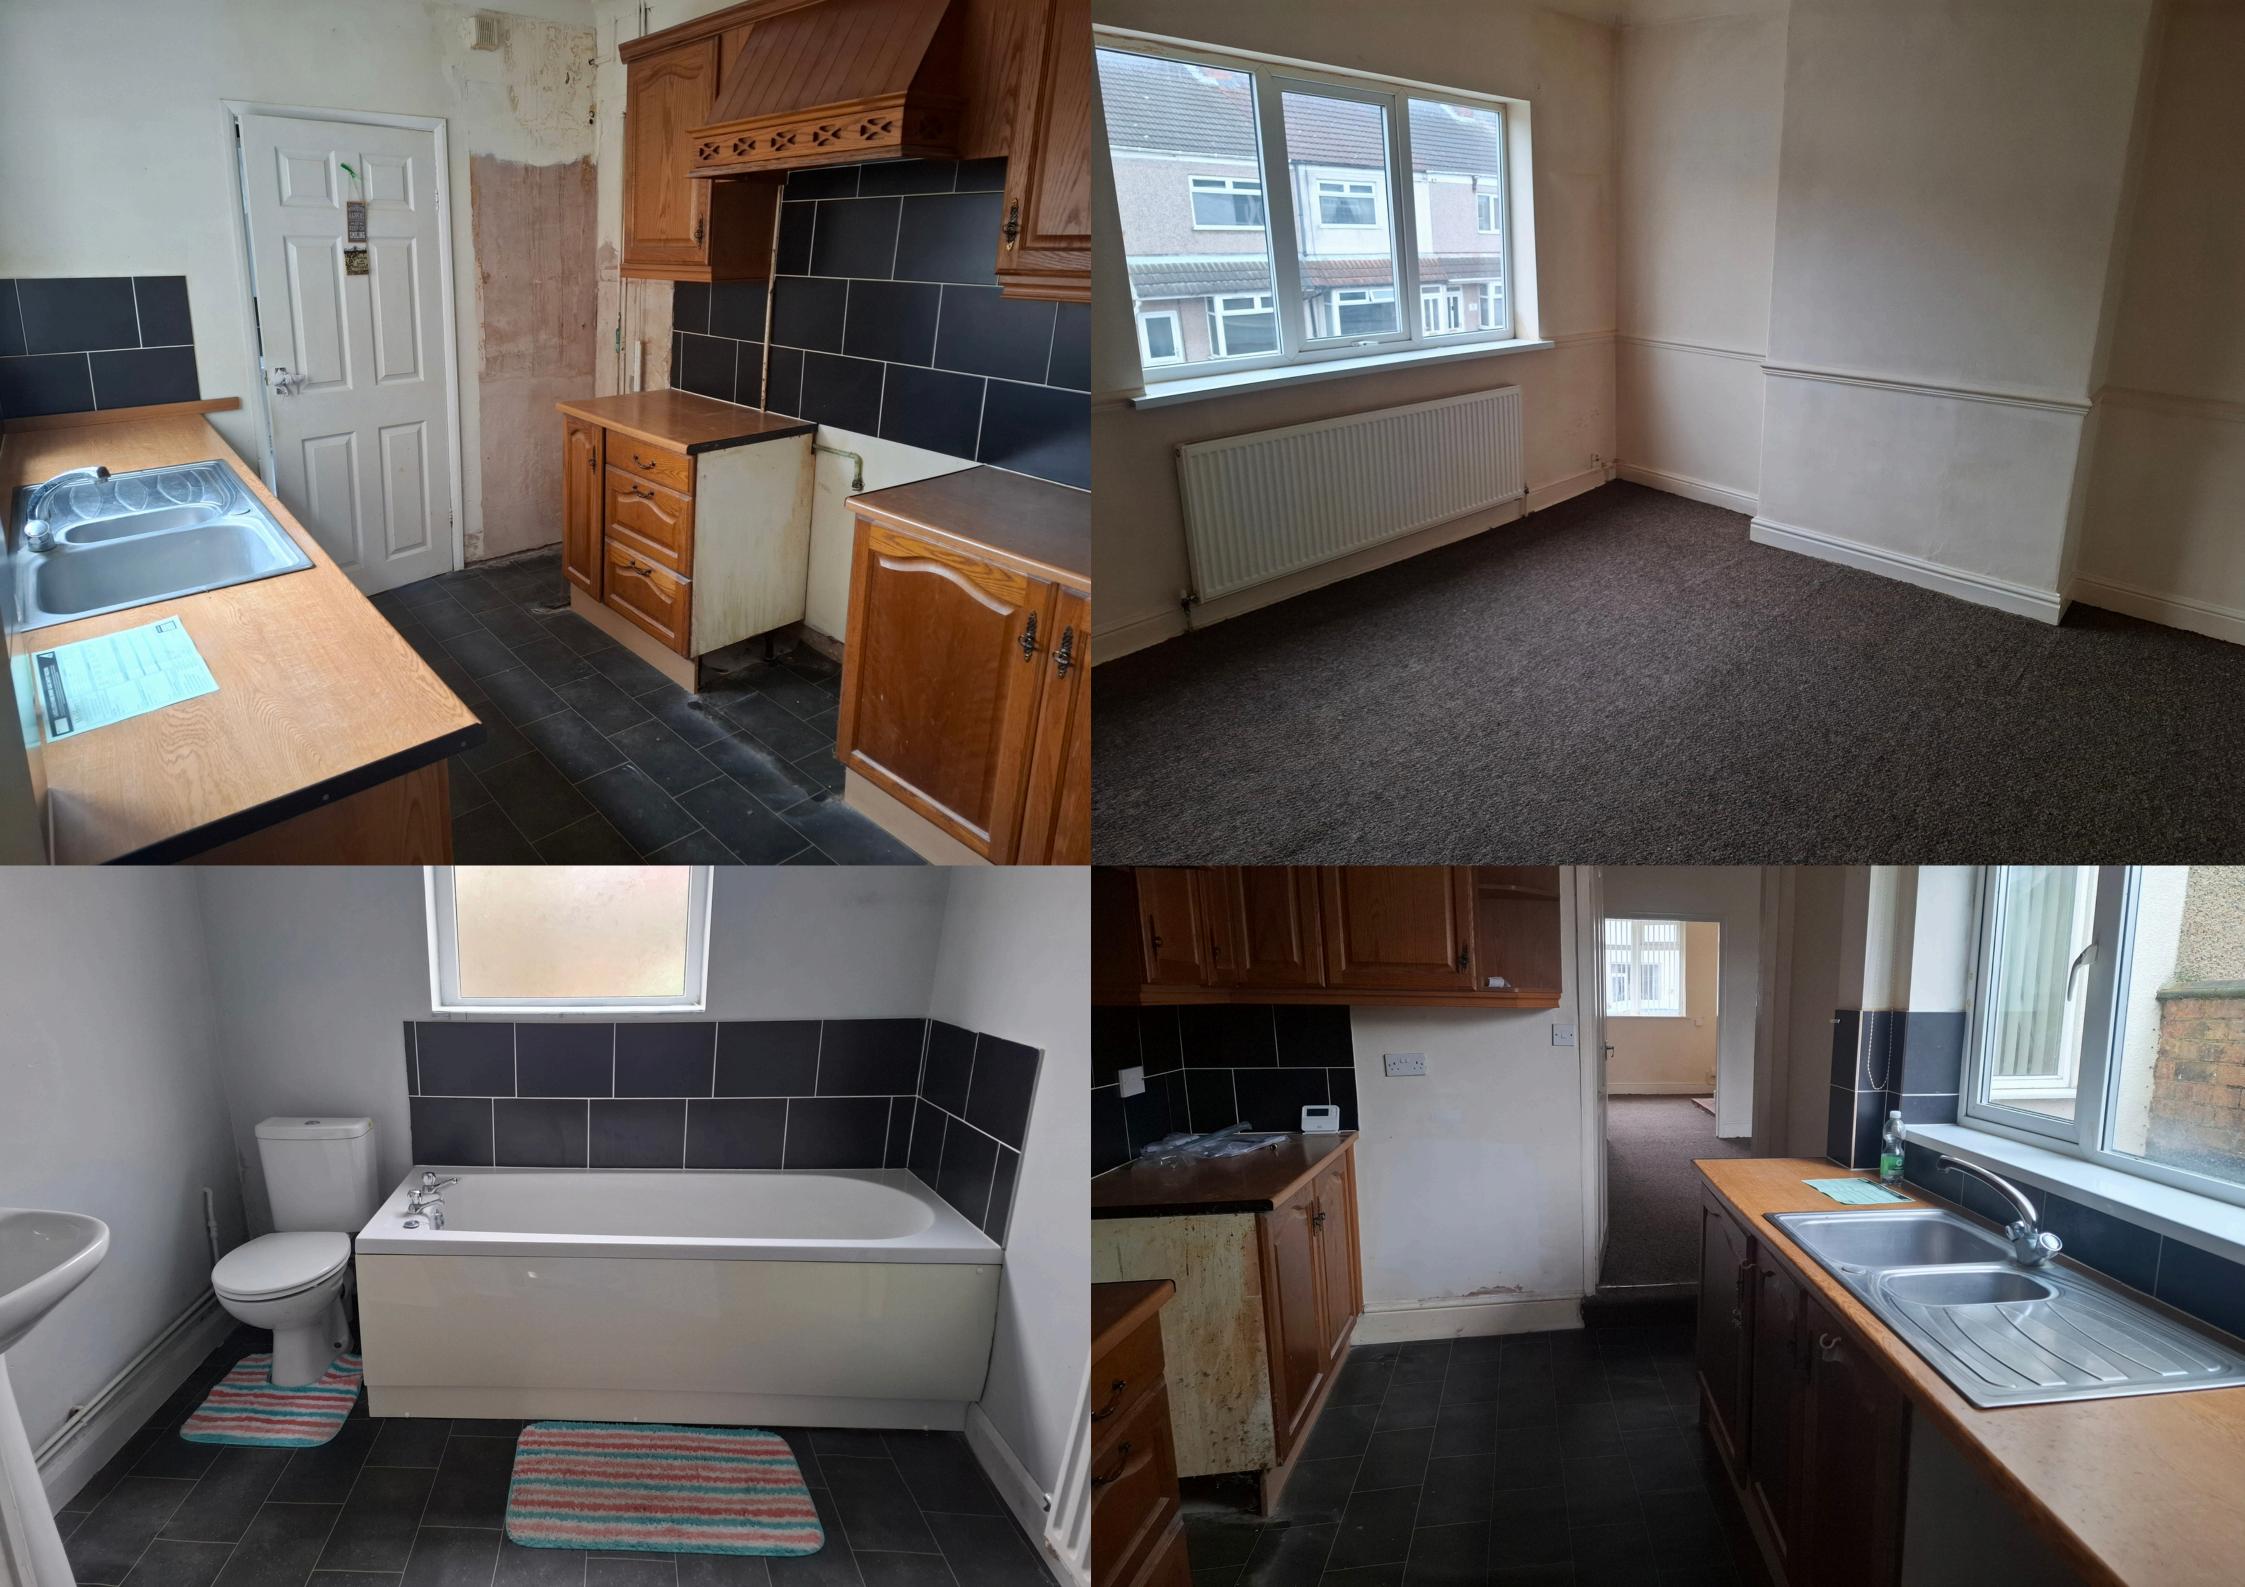

#### Kitchen - 10ft 1 x 7ft 4

With range of pine effect fitted units, gas cooker point, stainless steel sink unit and uPVC double glazed window to side.

# Bathroom - 8ft 3 plus shower recess x 7ft 3

With white bathroom suite that comprises WC, washbasin and panelled bath, seperate walk in shower cubicle, double radiator, uPVC double glazed window to rear and built in cupboard that houses combi boiler.