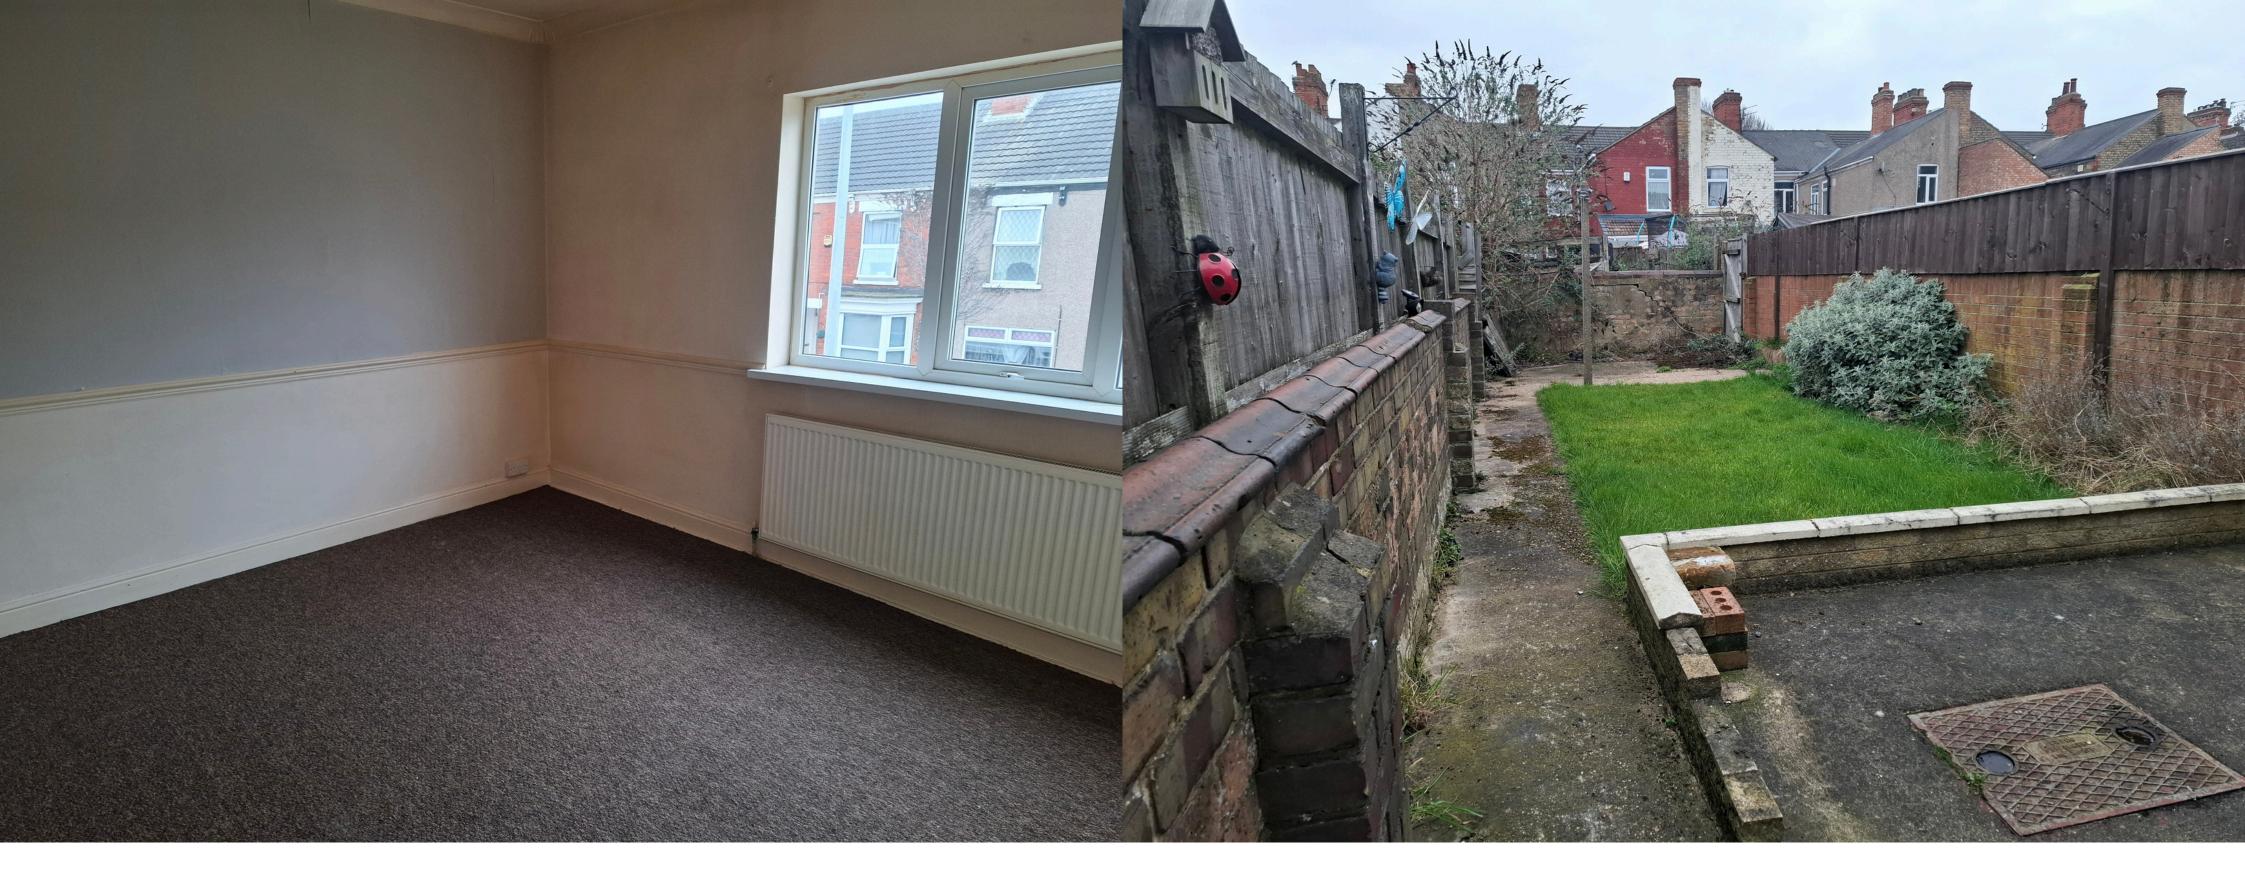

The uPVC double glazed and gas centrally heated accommodation briefly comprises; Entrance Lobby and Entrance Hall with radiator, Lounge with original coving to ceiling, Sitting/Dining Room with useful understairs cupboard, fitted Kitchen, Ground Floor Bathroom, 3 Bedrooms, Front Yard and Enclosed Rear Garden.

# Lounge - 10ft 11 x 9ft 6

With feature arched brick recess to chimney breast, original coving to ceiling, uPVC double glazed window to front and radiator.

# Outside

There is a small enclosed front yard and an enclosed rear garden with lawn and walls and fenced boundaries.

**Tenure** Freehold

DISCLAIMER: Whilst we endeavour to make our sales details accurate and reliable they should not be relied on as statements or representations of fact and do not constitute part of an offer or contract. The Seller does not make or give nor do we or our employees have authority to make or give any representation or warranty in relation to the property. Please contact the office before viewing the property. If there is any point which is of particular importance to you we will be pleased to check the information for you and to confirm that the property remains available. This is particularly important if you are contemplating travelling some distance to view the property. We would strongly recommend that all the information which we provide about the property is verified by yourself on inspection and also by your conveyancer, especially where statements have been made to the effect that the information provided has not been verified.