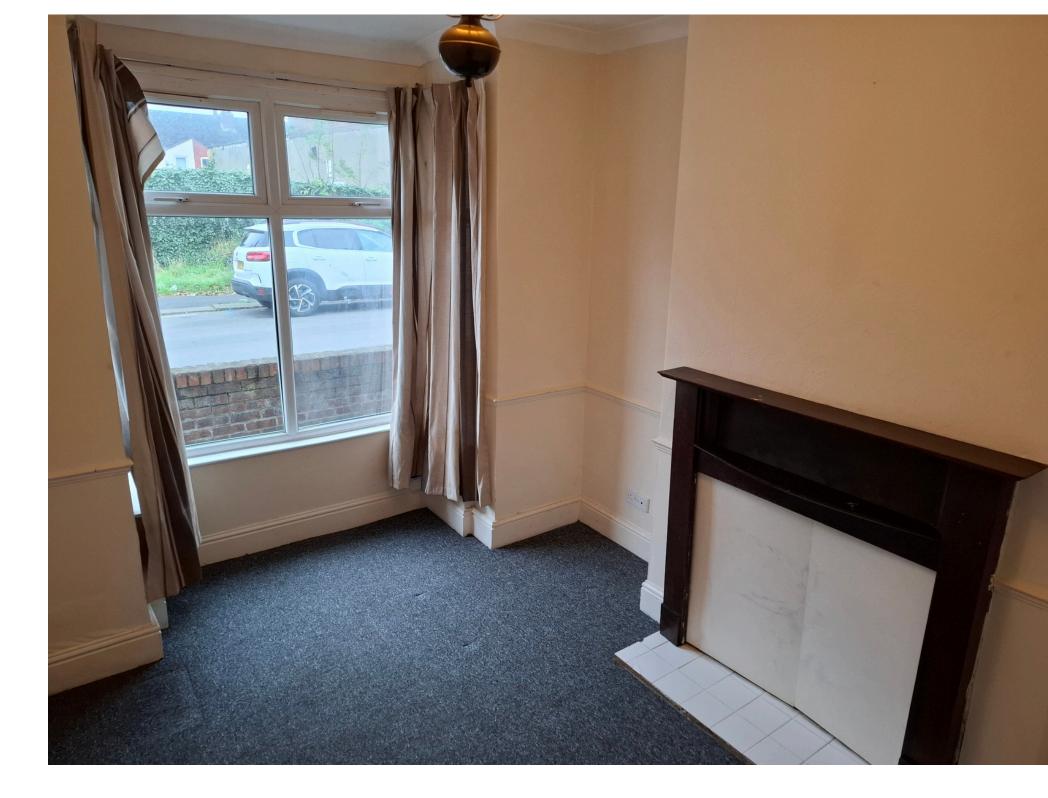

# **Lounge - 13'11 into bay x 9'7**

With walk in uPVC double glazed bay window to front, radiator and dark oak effect fire surround.