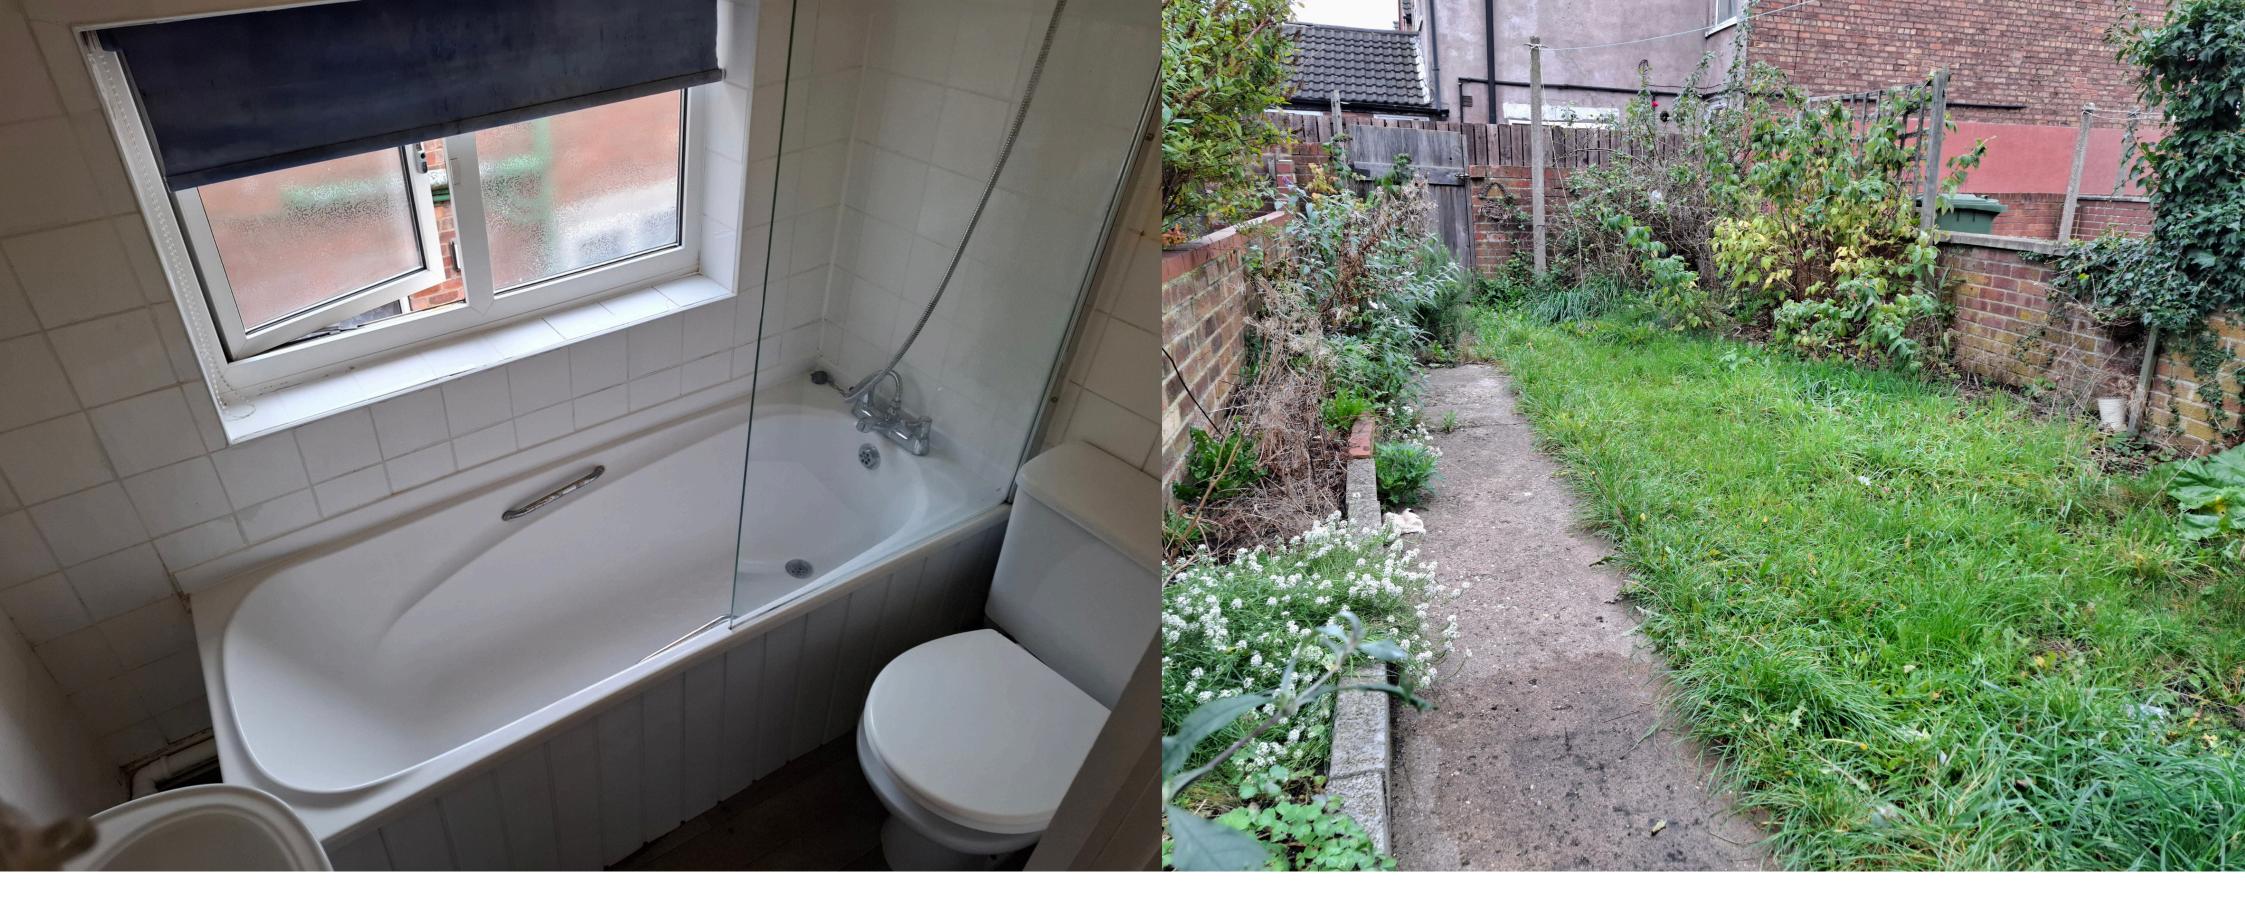

### Bathroom - 6'7 x 4'3

With white suite that comprises of WC, pedestal washbasin and panelled bath with shower over.

## Outside

There is a small enclosed front yard and a mature rear garden with lawn and well stocked borders.

**Tenure** Freehold

SERVICES: The services to, and the fittings and appliances within, this property have not been tested and no guarantee can be given as to their condition or suitability for their purpose. DISCLAIMER: Whilst we endeavour to make our sales details accurate and reliable they should not be relied on as statements or representations of fact and do not constitute part of an offer or contract. The Seller does not make or give nor do we or our employees have authority to make or give any representation or warranty in relation to the property. Please contact the office before viewing the property. If there is any point which is of particular importance to you we will be pleased to check the information for you and to confirm that the property remains available. This is particularly important if you are contemplating travelling some distance to view the property. We would strongly recommend that all the information which we provide about the property is verified by yourself on inspection and also by your conveyancer, especially where statements have been made to the effect that the information provided has not been verified.