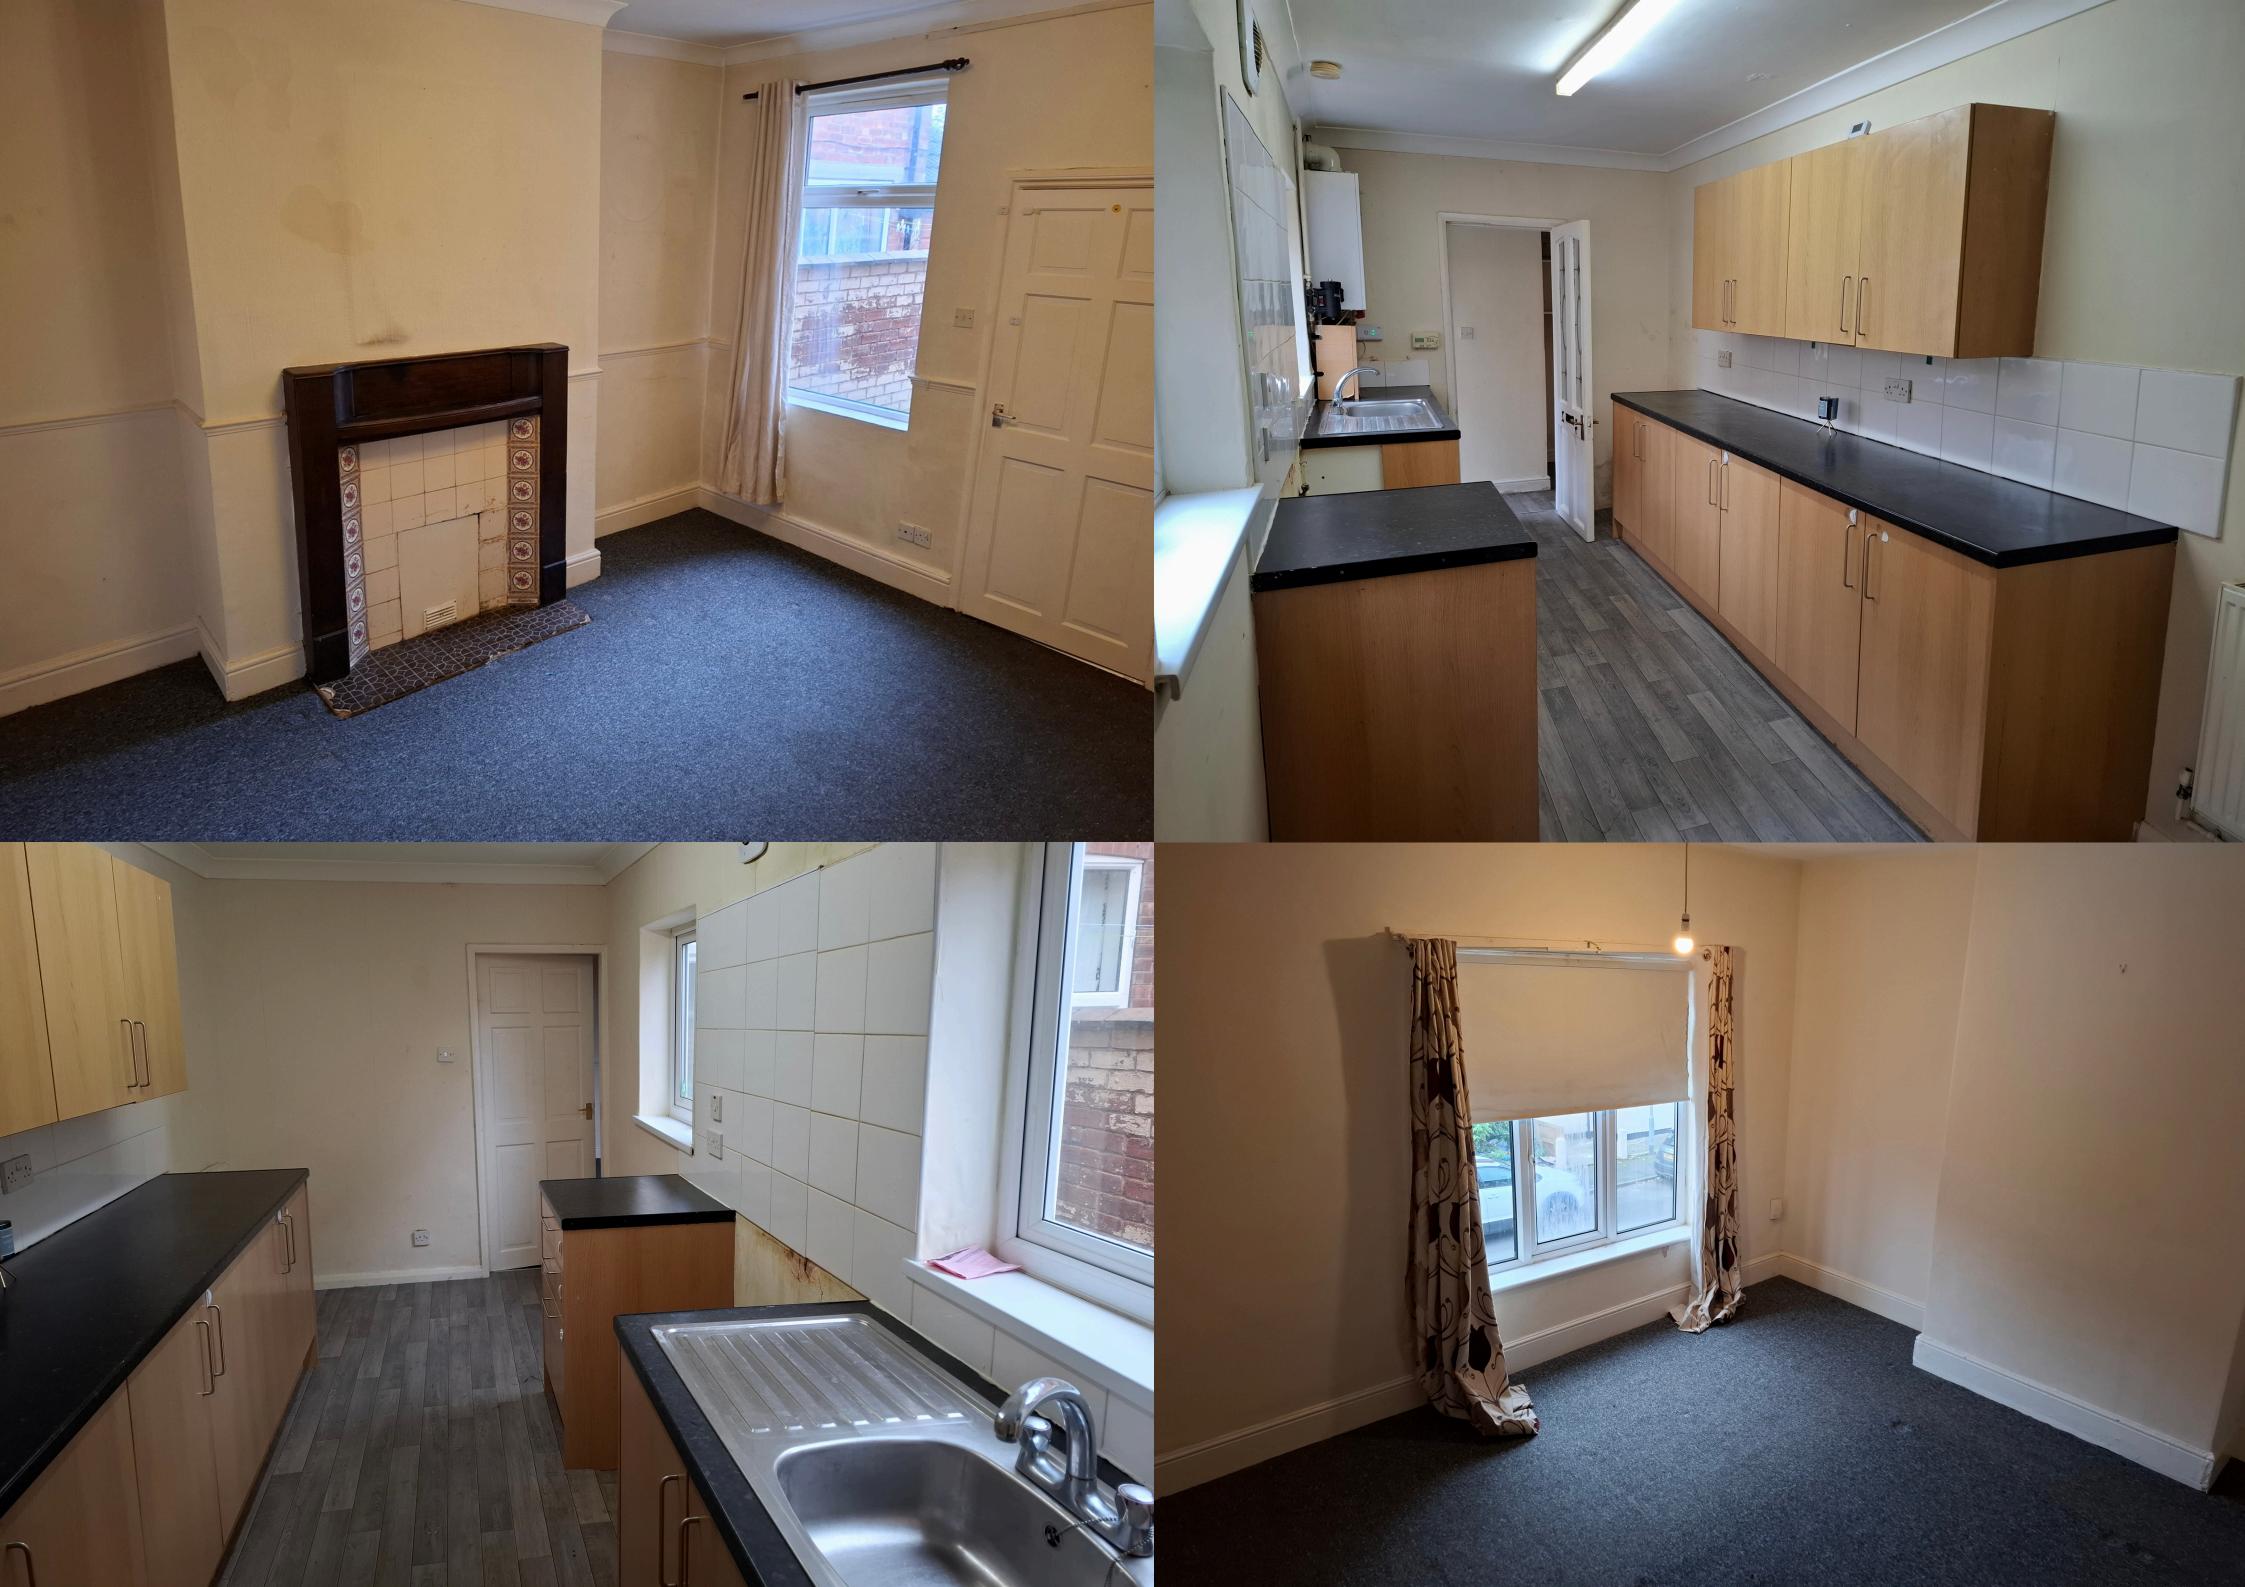

# Sitting Room - 13'2 x 12'11

With uPVC double glazed window to rear, understairs cupboard, art deco style dark oak effect fires surround with tiled insert and radiator.

## Kitchen - 15'8 x 7'1

With range of fitted units, radiator, 2 uPVC double glazed windows to side, gas cooker point, plumbing for washing machine, stainless steel sink unit and wall mounted boiler.

# **Rear Lobby & Cloakroom**

With shelving and uPVC rear entrance door. The cloakroom comprises of low flush WC, corner washbasin.

Stairs off hallway lead to first floor landing with doors off to;