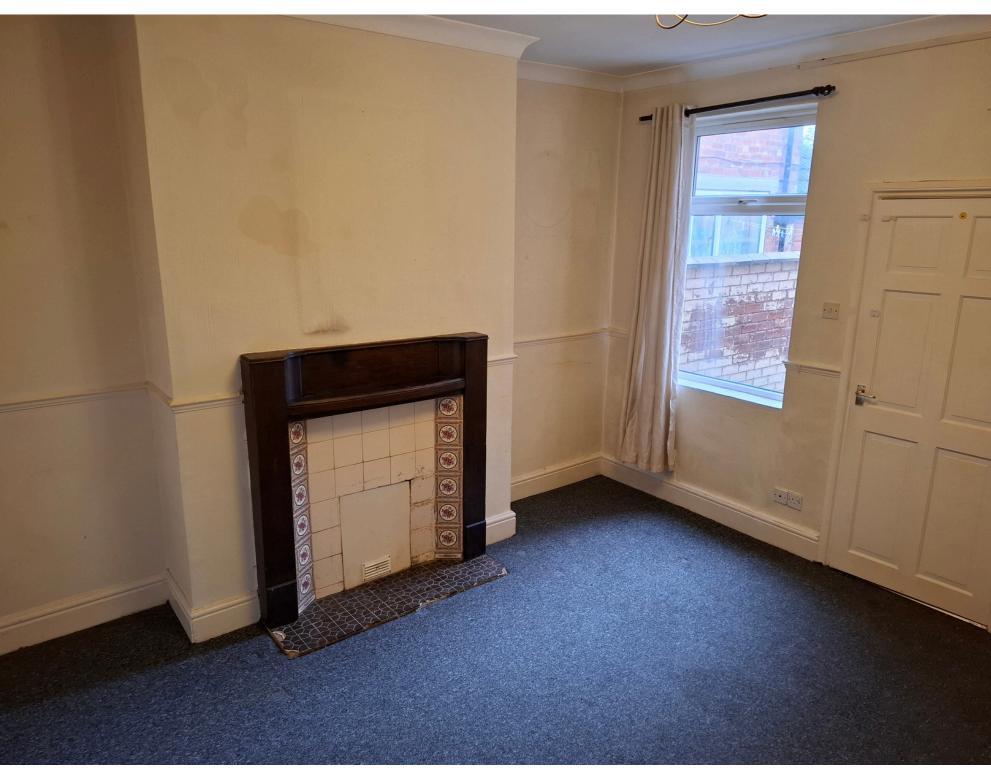

# Sitting Room - 13'2 x 12'11

With uPVC double glazed window to rear, understairs cupboard, art deco style dark oak effect fires surround with tiled insert and radiator.