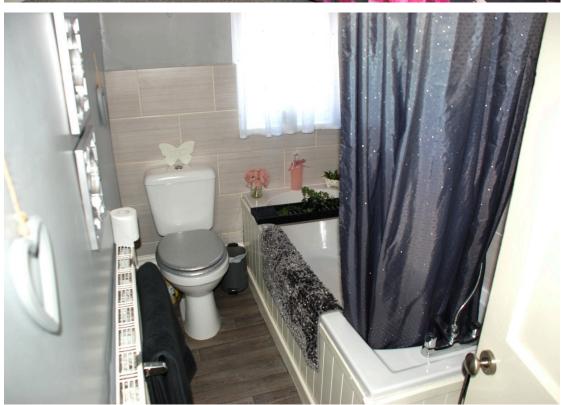

## **Bathroom**

With white bathroom suite comprising low flush WC, pedestal wash basin and panelled bath with shower over. Radiator and uPVC double glazed window to front.