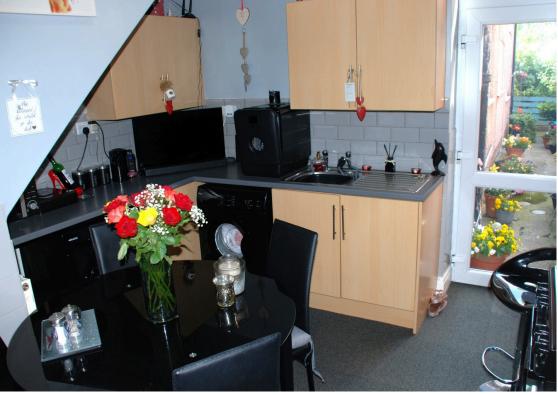

#### Kitchen - 11'10 x 11'10 (3.61m x 3.61m)

With a range of fitted units, plumbing for automatic washing machine, gas cooker point and original rose to ceiling and coving. uPVC entrance door that opens onto side courtyard.