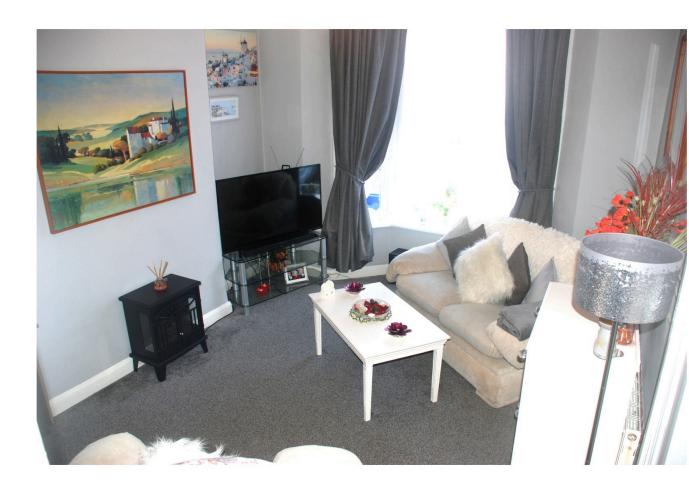

#### Lounge - 14'6 x 11'10 (4.42m x 3.61m)

With original ceiling rose and coving, radiator and uPVC double glazed walk in bay window.