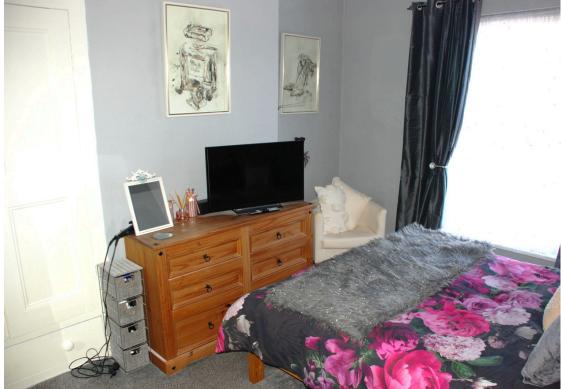

# Bedroom 1 - 12'10 x 11'1 (3.91m x 3.38m)

With original built in cupboard/wardrobe, uPVC double glazed window to front and original coving to ceiling.

# Bedroom 2 - 11'10 x 8'7 min (3.61m x 2.62m)

With radiator and uPVC double glazed window to rear.