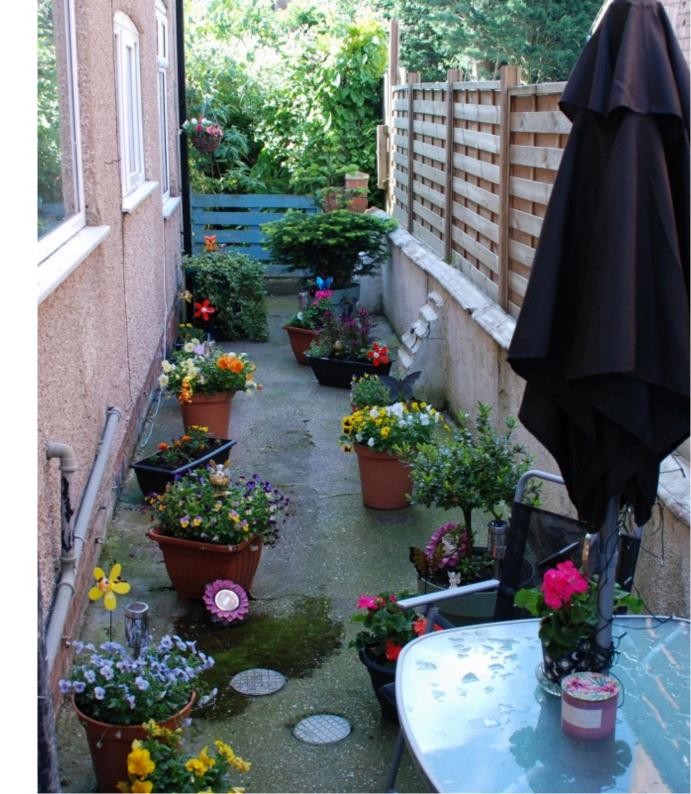

### Outside

There is a pleasant enclosed side courtyard with fenced and walled boundary.