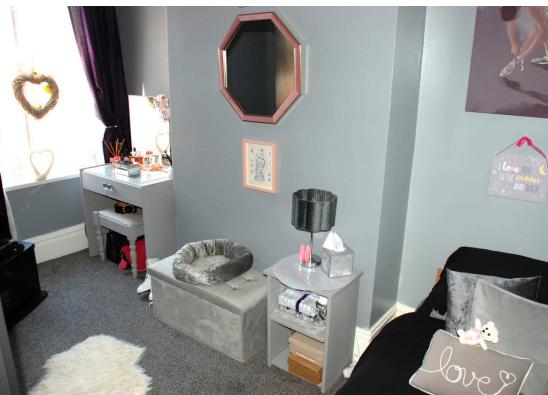

# Bedroom 1 - 12'10 x 11'1 (3.91m x 3.38m)

With original built in cupboard/wardrobe, uPVC double glazed window to front and original coving to ceiling.

# Bedroom 2 - 11'10 x 8'7 min (3.61m x 2.62m)

With radiator and uPVC double glazed window to rear.