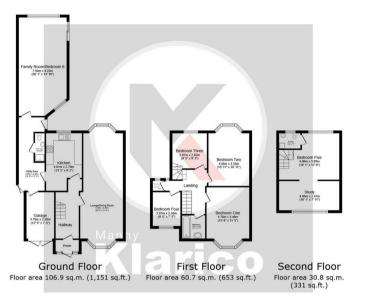

## Total floor area: 198.4 sq.m. (2,135 sq.ft.)

This floor plan is for illustrative purposes only. It is not drawn to scale. Any measurements, floor areas (including any total floor areas), openings and orientations are approximate. No details are guaranteed, they cannot be relied upon for any purpose and do not form any part of any agreement. No liability is taken for any error, omission or instatement. A party must rely upon is own insection(s).

 GROUND FLOOR

 Lounge/Dirling Room

 858m x 348m (281° x 115°)

 Kitchen

 401m × 279m (131° x 91°)

 Family Room

 795m × 4.22m (26'0° × 13'10°)

 Garage

 379m × 2.26m (12'5° x 7'4')

 Utility Area

 599m × 526m (19'7' × 17'3')

Bedroom One

 Bedroom Two

 4.85m × 3.33m (15'10' × 10'2)

 Bedroom Three

 2.97m v 2.97m (0'1' v 2'0'2)

Bedroom Four 2.87m x 2.26m (9'4**'** x 7'.

5401100111 1.90m x 1.90m (6'2" x

Floor)

PrimeLocation.com ZOOPIA.co.uk rightmove