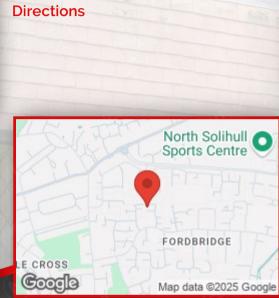

2.93m x 2.35m (9'7" x 7'9")

1.90m x 1.50m (6'3" x 4'11

90m x 0.75m (6'3" x 2'6")

332 Hob Moats Road, Birmingham, B92 8JT

PrimeLocation.com ZOOPIA.co.uk rightmove