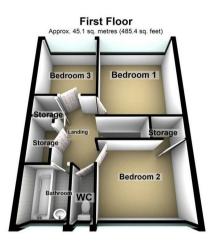

## Total area: approx. 88.9 sq. metres (957.2 sq. feet)

Hallway 3.77m x 1.52m (12'4' x 5'0') Kitchen 2.82m x 4.20m (9'3' x 13'9')

3.68m x 5.79m (12'1" x 19'0")

Bedroom 1 3.80m x 3.37m (12'6" x 11'1") Bedroom 2 2.84m x 3.41m (9'4" x 11'2")

2.93m x 2.35m (9'7" x 7'9")

1.90m x 1.50m (6'3" x 4'11

90m x 0.75m (6'3" x 2'6")

332 Hob Moats Road, Birmingham, B92 8JT

PrimeLocation.com ZOOPIA.co.uk rightmove