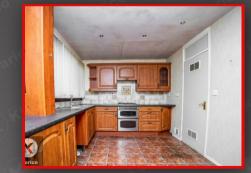

## Total area: approx. 88.9 sq. metres (957.2 sq. feet)

Hallway 3.77m x 1.52m (12'4' x 5'0') Kitchen 2.82m x 4.20m (9'3' x 13'9')

3.68m x 5.79m (12'1" x 19'0")

Bedroom 1 3.80m x 3.37m (12'6" x 11'1") Bedroom 2 2.84m x 3.41m (9'4" x 11'2")