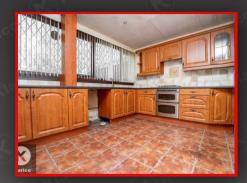

## Total area: approx. 88.9 sq. metres (957.2 sq. feet)

Hallway 3.77m x 1.52m (12'4' x 5'0') Kitchen 2.82m x 4.20m (9'3' x 13'9')

3.68m x 5.79m (12'1" x 19'0")

Bedroom 1 3.80m x 3.37m (12'6" x 11'1") Bedroom 2 2.84m x 3.41m (9'4" x 11'2")