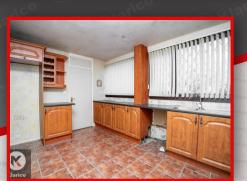

## Total area: approx. 88.9 sq. metres (957.2 sq. feet)

Hallway 3.77m x 1.52m (12'4' x 5'0') Kitchen 2.82m x 4.20m (9'3' x 13'9')

3.68m x 5.79m (12'1" x 19'0")

Bedroom 1 3.80m x 3.37m (12'6" x 11'1") Bedroom 2 2.84m x 3.41m (9'4" x 11'2")