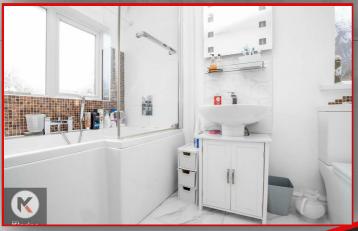

### Bathroor

### 8'7" x 6'8" (2.62m x 2.03m)

Privacy double glazed window to rear, tile flooring, wall tiles, bathtub with mixer tap, shower unit over bath, pedestal sink with mixer tap, toilet, heated towel rail, extractor fan