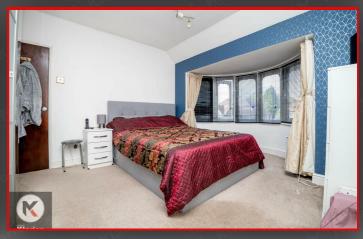

### Bedroom 2

9'1" x 11'8" (2.78m x 3.55m) Double glazed window to rear, carpet flooring, wall mounted radiator, skirting, ceiling light, Built up storage