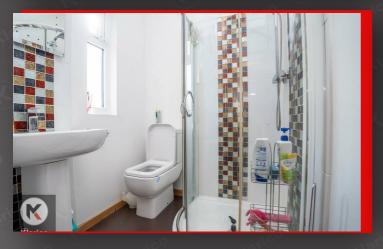

### En-suit

5'0" x 5'1" (1.53m x 1.55m) Privacy double glazed window to rear, tile flooring, wall tiles, shower unit, pedestal sink with mixer tap, toilet, extractor fan

### 8'7" x 6'8" (2.62m x 2.03m)

Privacy double glazed window to rear, tile flooring, wall tiles, bathtub with mixer tap, shower unit over bath, pedestal sink with mixer tap, toilet, heated towel rail, extractor fan