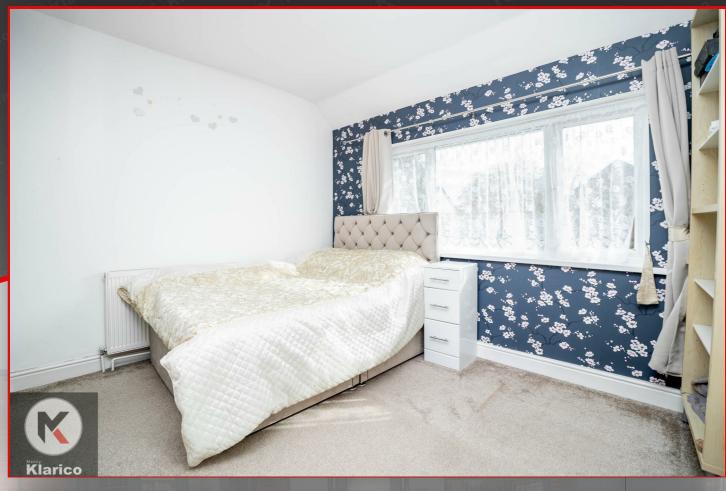

#### Bedroom

7'9" x 6'8" (2.35m x 2.02m) Double glazed window to front, carpet flooring, wall mounted radiator, skirting, ceiling light