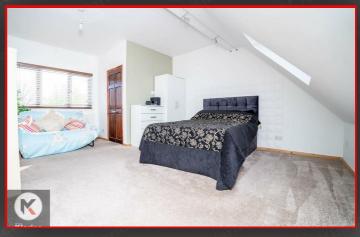

### Bedroom

8'11" x 18'8" (2.72m x 5.70m) Double glazed window to rear, double glazed Velux windows, carpet flooring, wall mounted radiator, skirting, ceiling light, Ensuite, Walk-in Wardrobe

### Walk-in Wardrob

9'1" x 5'3" (2.77m x 1.59m) Double glazed window to rear, carpet flooring, ceiling light

### En-suit

5'0" x 5'1" (1.53m x 1.55m) Privacy double glazed window to rear, tile flooring, wall tiles, shower unit, pedestal sink with mixer tap, toilet, extractor fan