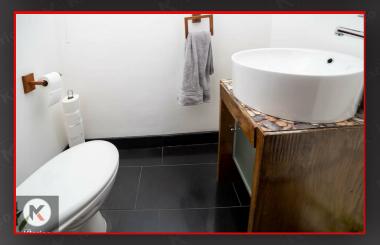

#### wc

3'9" x 5'8" (1.14m x 1.72m) double glazed Velux window, tile flooring, wash basin with mixer taps, toilet, ceiling light, extractor fan