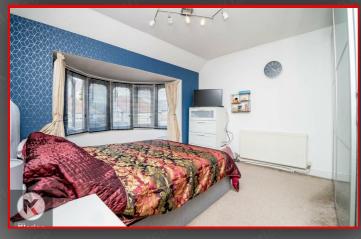

### Bedroom

8'11" x 18'8" (2.72m x 5.70m) Double glazed window to rear, double glazed Velux windows, carpet flooring, wall mounted radiator, skirting, ceiling light, Ensuite, Walk-in Wardrobe

### Bedroom 2

9'1" x 11'8" (2.78m x 3.55m) Double glazed window to rear, carpet flooring, wall mounted radiator, skirting, ceiling light, Built up storage

### 11'4" x 11'9" (3.45m x 3.58m) Double glazed window to front, carpet flooring, wall mounted radiator, skirting, ceiling light, Built up wardrobes

#### Bedroom

7'9" x 6'8" (2.35m x 2.02m) Double glazed window to front, carpet flooring, wall mounted radiator, skirting, ceiling light