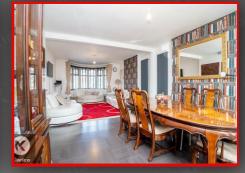

### Lounge/Dining Room

23'8" x 12'4" (7.21m x 3.77m) Double glazed bay window to front, double glazed door to rear, carpet/laminate flooring, wall mounted radiator, ceiling lights, skirting

#### Kitchen/Dining Room

18'10" x 12'10" (5.75m x 3.92m) Double glazed window to rear, double glazed Velux windows, double glazed door to rear, tile flooring, splash back tiling, ceiling lights, generous number of storage units, worktops, drainer sink with mixer tap, integrated gas cooker and extractor fan, integrated dish washer, Plumbing for white goods