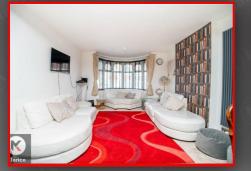

### Lounge/Dining Room

23'8" x 12'4" (7.21m x 3.77m) Double glazed bay window to front, double glazed door to rear, carpet/laminate flooring, wall mounted radiator, ceiling lights, skirting

Directions

- **Reception Room**
- Impressive Kitchen/Diner
- Garden
- Ideal Family Home