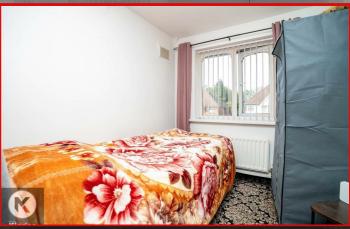

#### Bedroom

7'9" x 6'8" (2.35m x 2.02m) Double glazed window to front, carpet flooring, wall mounted radiator, skirting, ceiling light