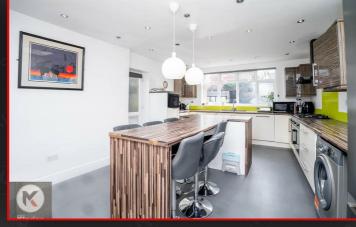

#### Kitchen/Dining Room

18'10" x 12'10" (5.75m x 3.92m) Double glazed window to rear, double glazed Velux windows, double glazed door to rear, tile flooring, splash back tiling, ceiling lights, generous number of storage units, worktops, drainer sink with mixer tap, integrated gas cooker and extractor fan, integrated dish washer, Plumbing for white goods