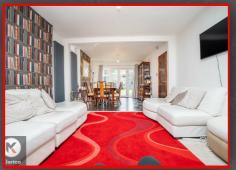

Upon entering, you are greeted by two inviting reception rooms that provide ample space for relaxation and entertaining. The heart of the home is undoubtedly the amazing kitchen, which is both stylish and functional, perfect for culinary enthusiasts and family gatherings alike. The spacious rooms throughout the house are well-lit, creating a warm and welcoming atmosphere.

### Lounge/Dining Room

23'8" x 12'4" (7.21m x 3.77m) Double glazed bay window to front, double glazed door to rear, carpet/laminate flooring, wall mounted radiator, ceiling lights, skirting