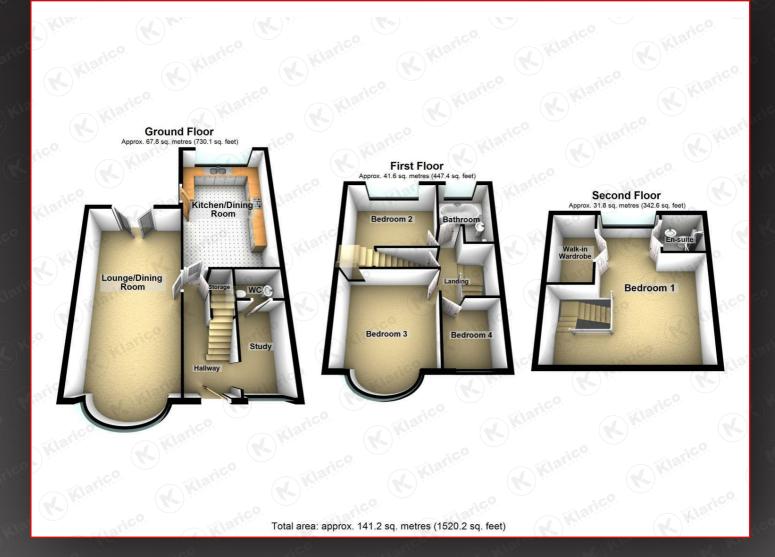

### Lounge/Dining Room

23'8" x 12'4" (7.21m x 3.77m) Double glazed bay window to front, double glazed door to rear, carpet/laminate flooring, wall mounted radiator, ceiling lights, skirting

#### Kitchen/Dining Room

18'10" x 12'10" (5.75m x 3.92m) Double glazed window to rear, double glazed Velux windows, double glazed door to rear, tile flooring, splash back tiling, ceiling lights, generous number of storage units, worktops, drainer sink with mixer tap, integrated gas cooker and extractor fan, integrated dish washer, Plumbing for white goods

### tudy

10'8" x 5'8" (3.25m x 1.72m) Double glazed window to front, carpet flooring, wall mounted radiator, skirting, ceiling light

#### wc

3'9" x 5'8" (1.14m x 1.72m) double glazed Velux window, tile flooring, wash basin with mixer taps, toilet, ceiling light, extractor fan

### Bedroom

8'11" x 18'8" (2.72m x 5.70m) Double glazed window to rear, double glazed Velux windows, carpet flooring, wall mounted radiator, skirting, ceiling light, Ensuite, Walk-in Wardrobe

### Walk-in Wardrob

9'1" x 5'3" (2.77m x 1.59m) Double glazed window to rear, carpet flooring, ceiling light

### En-suit

5'0" x 5'1" (1.53m x 1.55m) Privacy double glazed window to rear, tile flooring, wall tiles, shower unit, pedestal sink with mixer tap, toilet, extractor fan

### Bedroom 2

9'1" x 11'8" (2.78m x 3.55m) Double glazed window to rear, carpet flooring, wall mounted radiator, skirting, ceiling light, Built up storage

### 11'4" x 11'9" (3.45m x 3.58m) Double glazed window to front, carpet flooring, wall mounted radiator, skirting, ceiling light, Built up wardrobes

#### Bedroom

7'9" x 6'8" (2.35m x 2.02m) Double glazed window to front, carpet flooring, wall mounted radiator, skirting, ceiling light

### 8'7" x 6'8" (2.62m x 2.03m)

Privacy double glazed window to rear, tile flooring, wall tiles, bathtub with mixer tap, shower unit over bath, pedestal sink with mixer tap, toilet, heated towel rail, extractor fan