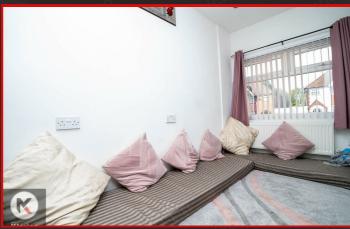

### Lounge/Dining Room

23'8" x 12'4" (7.21m x 3.77m) Double glazed bay window to front, double glazed door to rear, carpet/laminate flooring, wall mounted radiator, ceiling lights, skirting