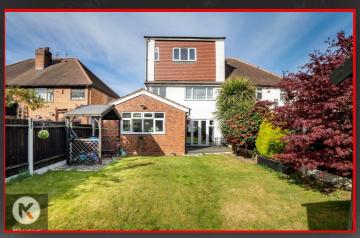

### Garden

Spacious garden, privacy from rear, Fence panels to boundaries, laid lawn, patio area, decking, Hedge shrubs

332 Hob Moats Road Birmingham B92 8JT