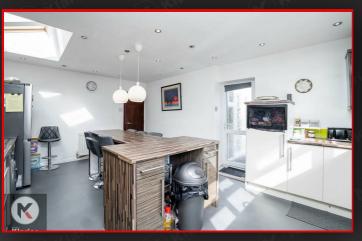

#### Kitchen/Dining Room

18'10" x 12'10" (5.75m x 3.92m) Double glazed window to rear, double glazed Velux windows, double glazed door to rear, tile flooring, splash back tiling, ceiling lights, generous number of storage units, worktops, drainer sink with mixer tap, integrated gas cooker and extractor fan, integrated dish washer, Plumbing for white goods

Directions

- **Reception Room**
- Impressive Kitchen/Diner
- Garden
- Ideal Family Home