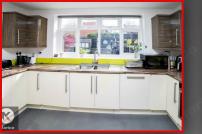

#### Kitchen/Dining Room

18'10" x 12'10" (5.75m x 3.92m) Double glazed window to rear, double glazed Velux windows, double glazed door to rear, tile flooring, splash back tiling, ceiling lights, generous number of storage units, worktops, drainer sink with mixer tap, integrated gas cooker and extractor fan, integrated dish washer, Plumbing for white goods

Directions

- **Reception Room**
- Impressive Kitchen/Diner
- Garden
- Ideal Family Home