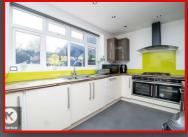

#### Kitchen/Dining Room

18'10" x 12'10" (5.75m x 3.92m) Double glazed window to rear, double glazed Velux windows, double glazed door to rear, tile flooring, splash back tiling, ceiling lights, generous number of storage units, worktops, drainer sink with mixer tap, integrated gas cooker and extractor fan, integrated dish washer, Plumbing for white goods

Directions

- **Reception Room**
- Impressive Kitchen/Diner
- Garden
- Ideal Family Home