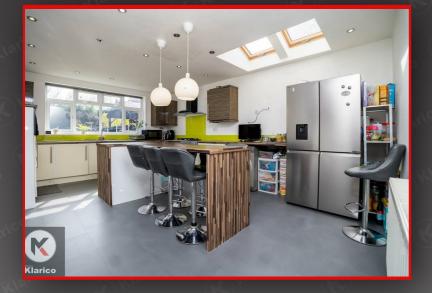

#### Kitchen/Dining Room

18'10" x 12'10" (5.75m x 3.92m) Double glazed window to rear, double glazed Velux windows, double glazed door to rear, tile flooring, splash back tiling, ceiling lights, generous number of storage units, worktops, drainer sink with mixer tap, integrated gas cooker and extractor fan, integrated dish washer, Plumbing for white goods

Directions

- **Reception Room**
- Impressive Kitchen/Diner
- Garden
- Ideal Family Home