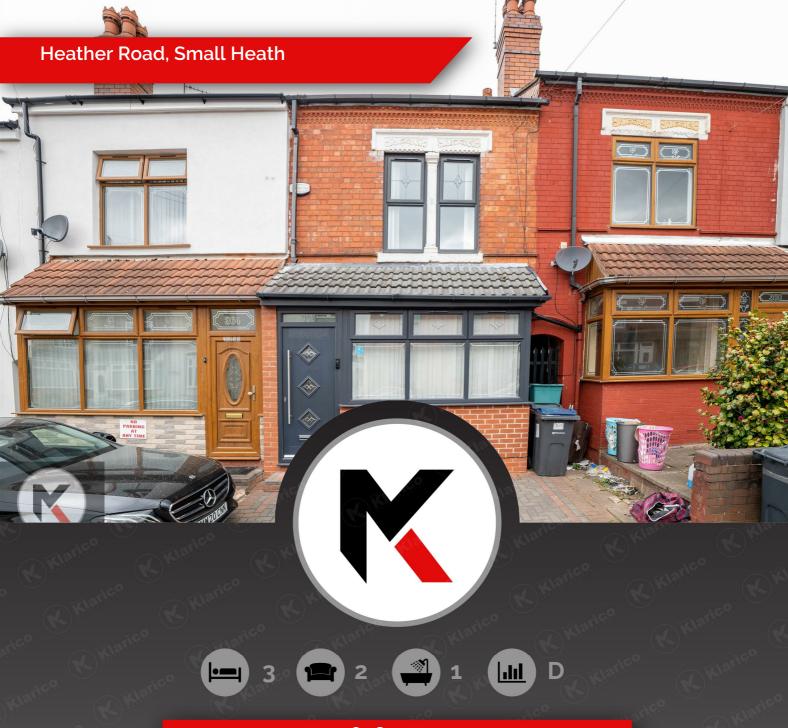

## £260,000

Nestled on the charming Heather Road in Birmingham, this delightful mid-terrace house offers a perfect blend of character and modern living. Built in the 1920s, the property boasts a generous 1,182 square feet of well-designed space, making it an ideal family home.

### Heather Road, Small Heath

- Mid-Terrace
- 3 Bedrooms
- Garden
- Double Glazing

- 2 Reception Rooms
- Impressive Kitchen/Diner
- Out Building
- Ideal Family Home