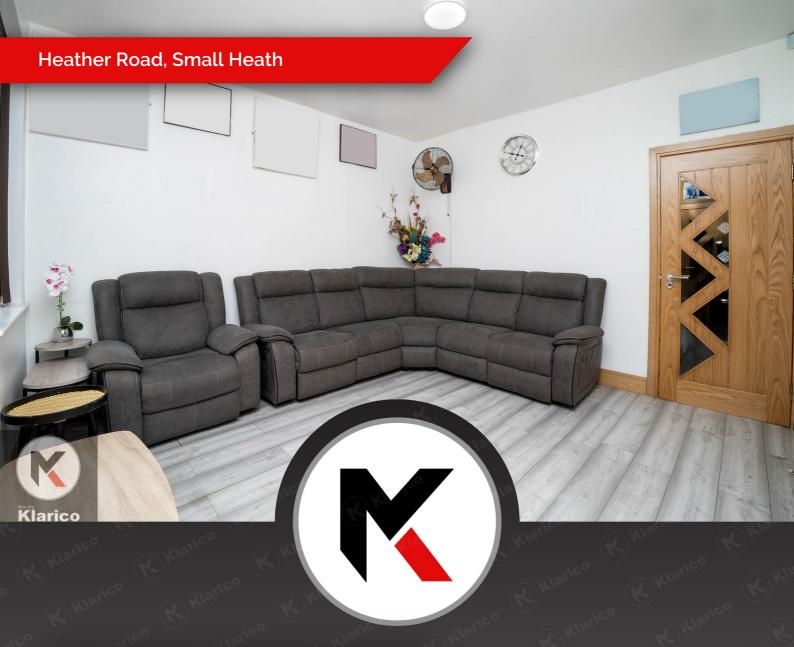

### Heather Road, Small Heath

- Mid-Terrace
- 3 Bedrooms
- Garden
- Double Glazing

- 2 Reception Rooms
- Impressive Kitchen/Diner
- Out Building
- Ideal Family Home

#### Livina Room

12'2" x 11'10" (3.70m x 3.60m)

Double glazed window to rear, laminate flooring, ceiling light, skirting, wall mounted radiator