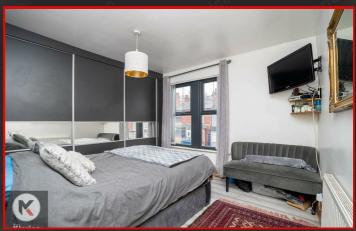

#### Redroom 1

10'8" x 13'5" (3.24m x 4.10m)

Double glazed window to front, laminate flooring, wall mounted radiator, skirting, ceiling light, Built up wardrobes

#### Bedroom a

12'5" x 10'7" (3.79m x 3.22m)

Double glazed window to rear, laminate flooring, wall mounted radiator, skirting, ceiling light

**Directions** 

Birmingham Heartlands Hospital
BORDESLEY GREEN
SMALL HEATH

#### Bedroom 3

9'1" x 7'5" (2.76m x 2.26m)

Double glazed window to rear, laminate flooring, wall mounted radiator, skirting, ceiling light