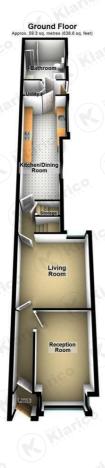

#### Reception Room

11'4" x 8'8" (3.46m x 2.64m)

Double glazed bay window to front, laminate flooring, wall mounted radiator, ceiling lights, skirting

#### Livina Room

12'2" x 11'10" (3.70m x 3.60m)

Double glazed window to rear, laminate flooring, ceiling light, skirting, wall mounted radiator

#### Kitchen/Dining Room

22'6" x 6'7" (6.85m x 2.00m)

Double glazed windows to side, tile flooring, tiled walls, ceiling lights, generous number of storage units, worktops, drainer sink with mixer tap, integrated gas cooker and extractor fan, integrated dish washer, wall mounted radiator

#### Utility

3'7" x 3'5" (1.09m x 1.04m)
Storage units, worktop, tile flooring, Plumbing for white goods