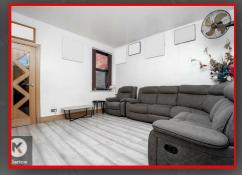

#### Livina Room

12'2" x 11'10" (3.70m x 3.60m)

Double glazed window to rear, laminate flooring, ceiling light, skirting, wall mounted radiator

As you step inside, you are greeted by two spacious reception rooms that provide ample room for relaxation and entertaining. The natural light floods through the windows, creating a warm and inviting atmosphere throughout the home. The amazing kitchen is a standout feature, designed to cater to all your culinary needs while also serving as a social hub for family and friends