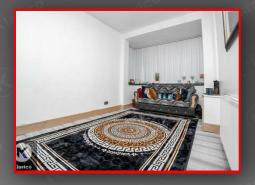

#### Reception Room

11'4" x 8'8" (3.46m x 2.64m)

Double glazed bay window to front, laminate flooring, wall mounted radiator, ceiling lights, skirting

As you step inside, you are greeted by two spacious reception rooms that provide ample room for relaxation and entertaining. The natural light floods through the windows, creating a warm and inviting atmosphere throughout the home. The amazing kitchen is a standout feature, designed to cater to all your culinary needs while also serving as a social hub for family and friends