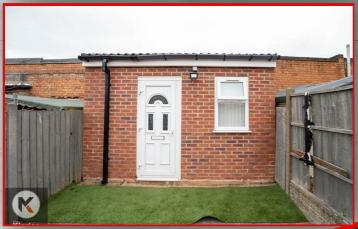

#### out Building

8'5" x 10'8" (2.57m x 3.24m)

Double glazed window to front, laminate flooring, skirting, ceiling light