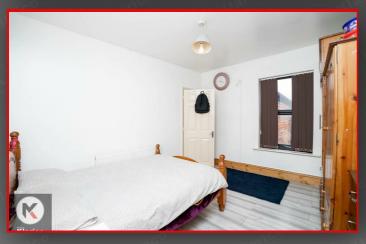

#### Bedroom 3

9'1" x 7'5" (2.76m x 2.26m)

Double glazed window to rear, laminate flooring, wall mounted radiator, skirting, ceiling light