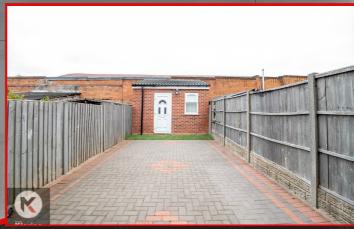

#### out Building

8'5" x 10'8" (2.57m x 3.24m)

Double glazed window to front, laminate flooring, skirting, ceiling light

#### Garden

Low maintenance garden, privacy from rear, Fence panels to boundaries, out building