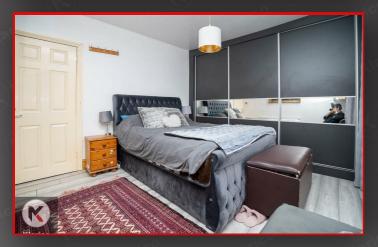

#### Redroom 1

10'8" x 13'5" (3.24m x 4.10m)

Double glazed window to front, laminate flooring, wall mounted radiator, skirting, ceiling light, Built up wardrobes