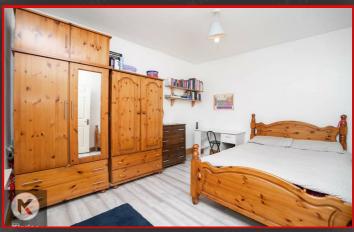

#### Bedroom a

12'5" x 10'7" (3.79m x 3.22m)

Double glazed window to rear, laminate flooring, wall mounted radiator, skirting, ceiling light

**Directions** 

Birmingham Heartlands Hospital
BORDESLEY GREEN
SMALL HEATH