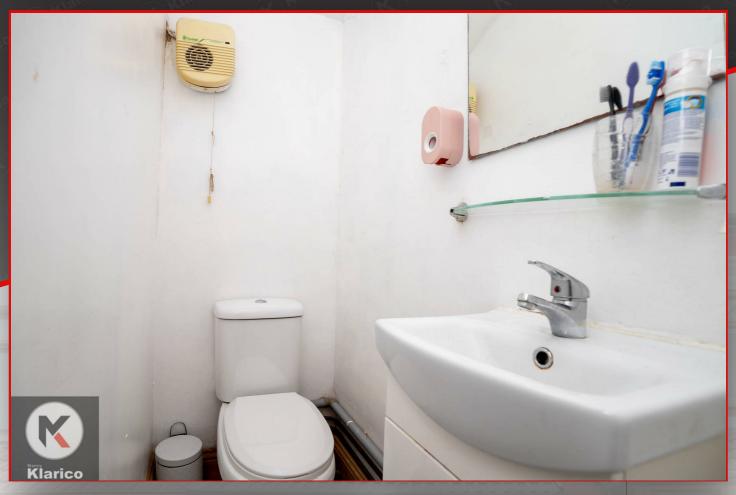

#### WC

2'7" x 4'6" (0.80m x 1.37m)

Laminate flooring, wash basin with mixer taps, toilet, ceiling light, extractor fan