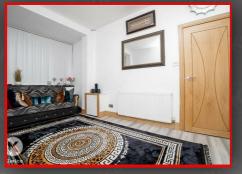

#### WC

2'7" x 4'6" (0.80m x 1.37m)

Laminate flooring, wash basin with mixer taps, toilet, ceiling light, extractor fan

The property comprises three comfortable bedrooms, each offering a peaceful retreat at the end of the day. The layout is thoughtfully designed, with a separate WC located upstairs for added convenience. This feature is particularly beneficial for families or guests, ensuring privacy and ease of use.