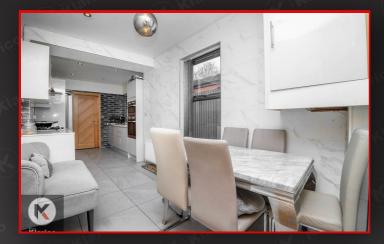

#### Kitchen/Dining Room

22'6" x 6'7" (6.85m x 2.00m)

Double glazed windows to side, tile flooring, tiled walls, ceiling lights, generous number of storage units, worktops, drainer sink with mixer tap, integrated gas cooker and extractor fan, integrated dish washer, wall mounted radiator