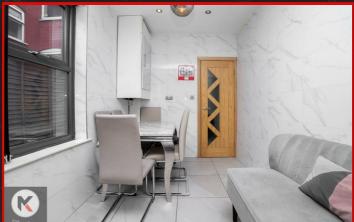

#### Kitchen/Dining Room

22'6" x 6'7" (6.85m x 2.00m)

Double glazed windows to side, tile flooring, tiled walls, ceiling lights, generous number of storage units, worktops, drainer sink with mixer tap, integrated gas cooker and extractor fan, integrated dish washer, wall mounted radiator