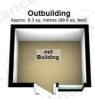

#### out Building

8'5" x 10'8" (2.57m x 3.24m)

Double glazed window to front, laminate flooring, skirting, ceiling light