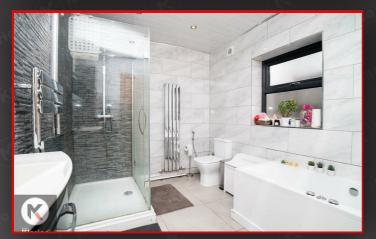

#### **Bathroom**

10'8" x 8'1" (3.24m x 2.46m)
Privacy double glazed window to side, tile flooring, wall tiles, bathtub and jacuzzi with mixer tap, shower unit, wash basin with mixer tap, toilet, heated towel rail, extractor fan