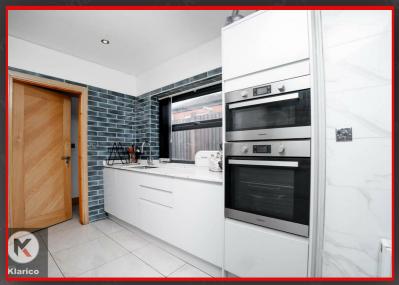

#### Kitchen/Dining Room

22'6" x 6'7" (6.85m x 2.00m)

Double glazed windows to side, tile flooring, tiled walls, ceiling lights, generous number of storage units, worktops, drainer sink with mixer tap, integrated gas cooker and extractor fan, integrated dish washer, wall mounted radiator