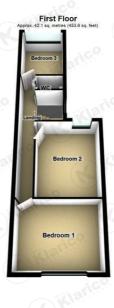

The property comprises three comfortable bedrooms, each offering a peaceful retreat at the end of the day. The layout is thoughtfully designed, with a separate WC located upstairs for added convenience. This feature is particularly beneficial for families or guests, ensuring privacy and ease of use.

#### Redroom 1

10'8" x 13'5" (3.24m x 4.10m)

Double glazed window to front, laminate flooring, wall mounted radiator, skirting, ceiling light, Built up wardrobes

#### Bedroom a

12'5" x 10'7" (3.79m x 3.22m)

Double glazed window to rear, laminate flooring, wall mounted radiator, skirting, ceiling light

**Directions** 

Birmingham Heartlands Hospital
BORDESLEY GREEN
SMALL HEATH

#### Bedroom 3

9'1" x 7'5" (2.76m x 2.26m)

Double glazed window to rear, laminate flooring, wall mounted radiator, skirting, ceiling light