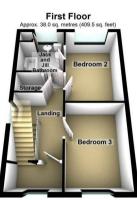

## Total area: approx. 107.8 sq. metres (1160.7 sq. feet)

 Reception

 3.53m × 4.83m (11'7' × 15'10')

 Dining Area

 2.88m × 4.83m (9'5' × 15'10')

 Kitchen

 2.07m × 2.42m (6'9' × 7'11')

 WC

 2.02m × 0.90m (6'8' × 2'11')

 Bedroom 1

 4.75m × 3.24m (15'7' × 10'8')

En-suite 1.70m x 0.72m (5'7' x 2'4') Bedroom 2 3.88m x 2.64m (12'9' x 8'8') Bedroom 3 3.68m x 2.64m (12'1' x 8'8')

2.30m x 2.25m (7'7" x 7'5")