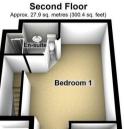

 2.02m × 0.90m (6'8' × 2'11')

 Bedroom 1

 4.75m × 3.24m (15'7' × 10'8')

En-suite 1.70m x 0.72m (5'7' x 2'4') Bedroom 2 3.88m x 2.64m (12'9' x 8'8') Bedroom 3 3.68m x 2.64m (12'1' x 8'8')

2.30m x 2.25m (7'7" x 7'5")