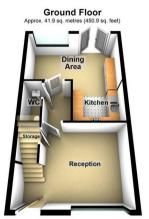

## Total area: approx. 107.8 sq. metres (1160.7 sq. feet)

 Reception

 3.53m × 4.83m (11'7' × 15'10')

 Dining Area

 2.88m × 4.83m (9'5' × 15'10')

 Kitchen

 2.07m × 2.42m (6'9' × 7'11')

 WC

 2.02m × 0.90m (6'8' × 2'11')

 Bedroom 1

 4.75m × 3.24m (15'7' × 10'8')

En-suite 1.70m x 0.72m (5'7' x 2'4') Bedroom 2 3.88m x 2.64m (12'9' x 8'8') Bedroom 3 3.68m x 2.64m (12'1' x 8'8')

2.30m x 2.25m (7'7" x 7'5")