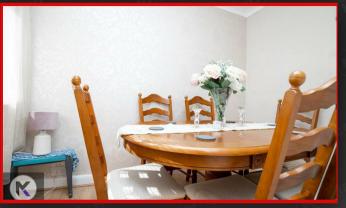

### **Dining Room**

### 4.02m x 3.34m (13'2" x 10'11")

Double glazed window to rear, double glazed door to rear, tile flooring, ceiling light, skirting, wall mounted radiator