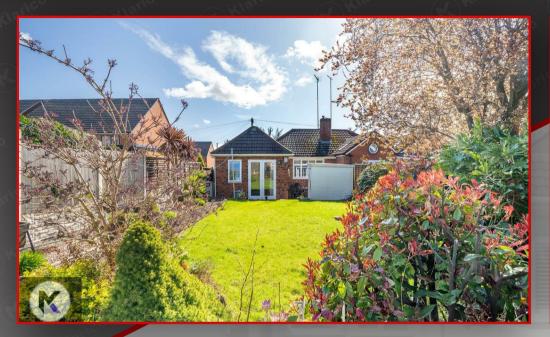

One of the standout features of this property is the expansive garden, which offers a serene outdoor retreat for gardening enthusiasts or those who simply wish to enjoy the fresh air. The garden is perfect for family gatherings, children's play, or quiet evenings under the stars.

#### Garder

Spacious garden, garden slabs, Fence panels to boundaries, laid lawn, patio area, Hedge shrubs, access from rear

Total area: approx. 86.6 sq. metres (932.6 sq. feet)

332 Hob Moats Road Birmingham B92 8JT