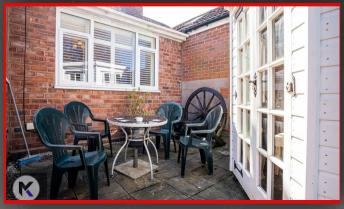

One of the standout features of this property is the expansive garden, which offers a serene outdoor retreat for gardening enthusiasts or those who simply wish to enjoy the fresh air. The garden is perfect for family gatherings, children's play, or quiet evenings under the stars.

#### Garder

Spacious garden, garden slabs, Fence panels to boundaries, laid lawn, patio area, Hedge shrubs, access from rear

Total area: approx. 86.6 sq. metres (932.6 sq. feet)

332 Hob Moats Road Birmingham B92 8JT