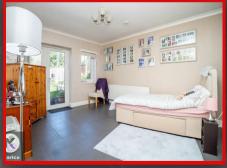

### Bedroom:

## 3.08m x 3.40m (10'1" x 11'2")

Double glazed Bay window to front, laminate flooring, wall mounted radiator, skirting, ceiling light, wardrobes