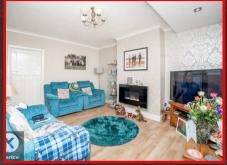

Upon entering, you will find two inviting reception rooms that provide ample space for relaxation and entertaining. The recently renovated interiors showcase a contemporary style while retaining the character of a home built in the late 1940s. The well-appointed bathroom complements the living spaces, ensuring convenience for all residents.

#### ounge

# 4.64m x 3.84m (15'3" x 12'7")

Double glazed window to rear, laminate flooring, chimney breast, fireplace, wall mounted radiator, ceiling lights, skirting, coving to ceiling