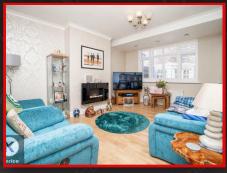

Upon entering, you will find two inviting reception rooms that provide ample space for relaxation and entertaining. The recently renovated interiors showcase a contemporary style while retaining the character of a home built in the late 1940s. The well-appointed bathroom complements the living spaces, ensuring convenience for all residents.

#### ounge

# 4.64m x 3.84m (15'3" x 12'7")

Double glazed window to rear, laminate flooring, chimney breast, fireplace, wall mounted radiator, ceiling lights, skirting, coving to ceiling