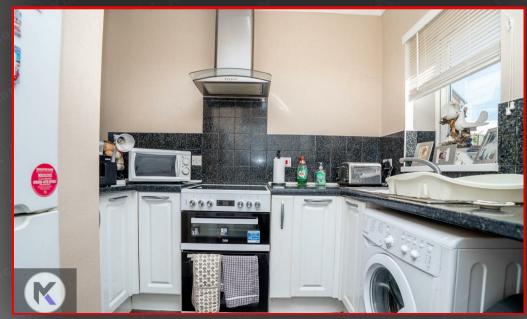

#### Kitcher

### 2.35m x 3.57m (7'9" x 11'9")

Double glazed window to front, tile flooring, splash back tiling, ceiling lights, storage units, worktops, drainer sink with mixer tap, integrated gas cooker and extractor fan