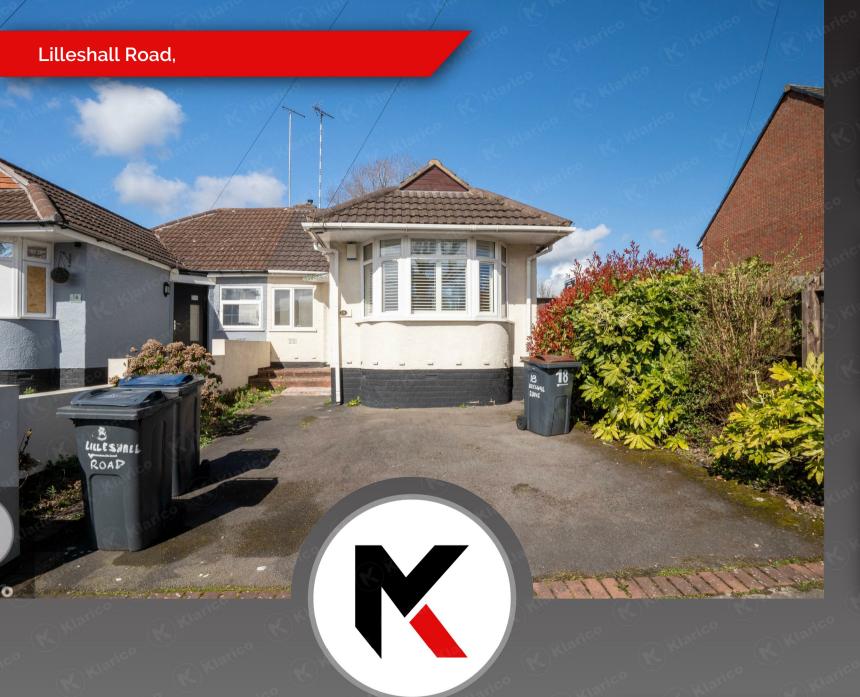

Nestled on the charming Lilleshall Road in Sheldon, this delightful bungalow offers a perfect blend of comfort and modern living. Spanning an impressive 933 square feet, this property boasts three well-proportioned bedrooms, making it an ideal home for families or those seeking extra space.

For those with vehicles, the property provides generous parking space for up to seven vehicles, a rare find that adds to the convenience of this home. Additionally, a garage is included, offering further storage options or a secure space for your vehicle.

# Directions

ROAD