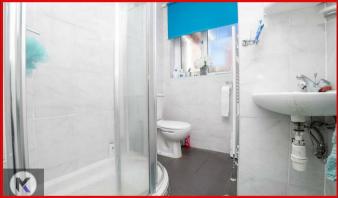

#### Shower Room

#### 1.85m x 2.39m (6'1" x 7'10")

Privacy double glazed window to side, tile flooring, wall tiles, shower unit, wash basin with mixer tap, toilet, heated towel rail, extractor fan