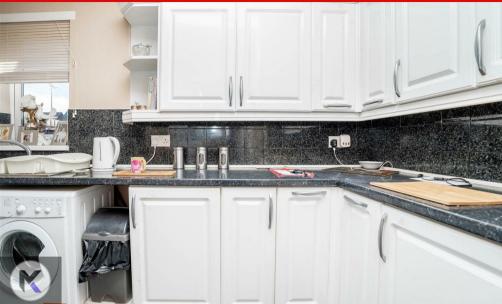

#### Kitcher

### 2.35m x 3.57m (7'9" x 11'9")

Double glazed window to front, tile flooring, splash back tiling, ceiling lights, storage units, worktops, drainer sink with mixer tap, integrated gas cooker and extractor fan