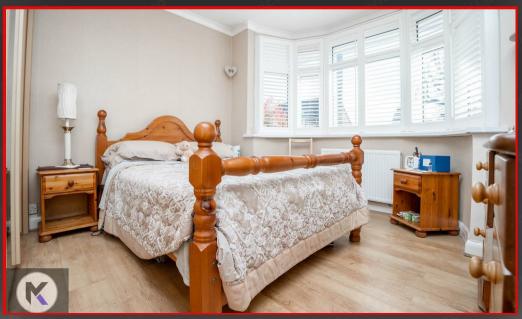

### Bedroom:

## 3.08m x 3.40m (10'1" x 11'2")

Double glazed Bay window to front, laminate flooring, wall mounted radiator, skirting, ceiling light, wardrobes