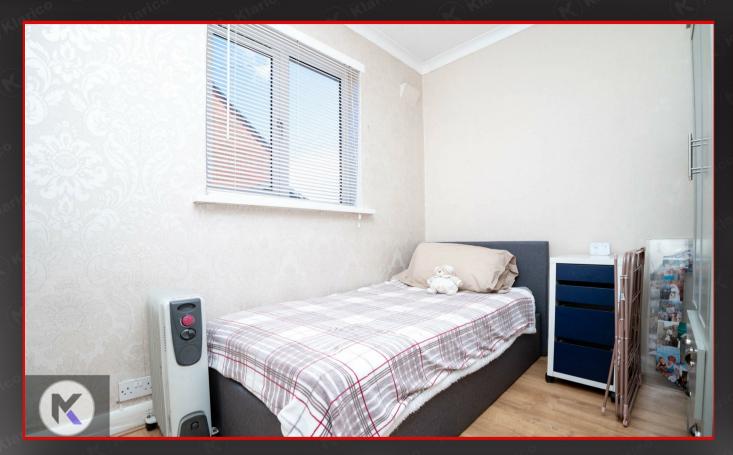

# Bedroom ?

#### 3.24m x 2.38m (10'8" x 7'10")

Double glazed window to front, laminate flooring, wall mounted radiator, skirting, ceiling light