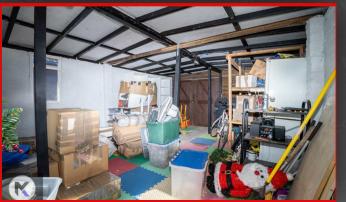

#### Garage

## 4.00m x 2.56m (13'1" x 8'5")

Garage door, ceiling light, concrete flooring, door to garden