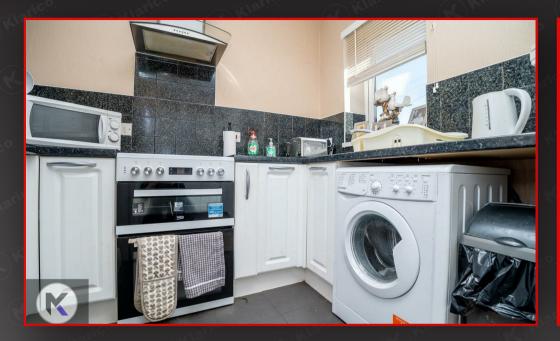

#### Kitcher

### 2.35m x 3.57m (7'9" x 11'9")

Double glazed window to front, tile flooring, splash back tiling, ceiling lights, storage units, worktops, drainer sink with mixer tap, integrated gas cooker and extractor fan