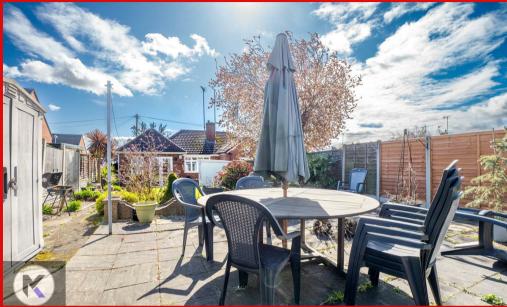

One of the standout features of this property is the expansive garden, which offers a serene outdoor retreat for gardening enthusiasts or those who simply wish to enjoy the fresh air. The garden is perfect for family gatherings, children's play, or quiet evenings under the stars.

#### Garder

Spacious garden, garden slabs, Fence panels to boundaries, laid lawn, patio area, Hedge shrubs, access from rear

Total area: approx. 86.6 sq. metres (932.6 sq. feet)

332 Hob Moats Road Birmingham B92 8JT