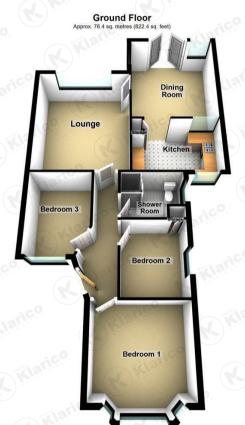

#### ounge

# 4.64m x 3.84m (15'3" x 12'7")

Double glazed window to rear, laminate flooring, chimney breast, fireplace, wall mounted radiator, ceiling lights, skirting, coving to ceiling

### **Dining Room**

### 4.02m x 3.34m (13'2" x 10'11")

Double glazed window to rear, double glazed door to rear, tile flooring, ceiling light, skirting, wall mounted radiator

#### Kitcher

### 2.35m x 3.57m (7'9" x 11'9")

Double glazed window to front, tile flooring, splash back tiling, ceiling lights, storage units, worktops, drainer sink with mixer tap, integrated gas cooker and extractor fan

### Bedroom:

## 3.08m x 3.40m (10'1" x 11'2")

Double glazed Bay window to front, laminate flooring, wall mounted radiator, skirting, ceiling light, wardrobes

#### Redroom:

# 2.79m x 2.39m (9'2" x 7'10")

Double glazed window to side, laminate flooring, wall mounted radiator, skirting, ceiling light, Built up storage

# Bedroom ?

#### 3.24m x 2.38m (10'8" x 7'10")

Double glazed window to front, laminate flooring, wall mounted radiator, skirting, ceiling light

#### Shower Room

#### 1.85m x 2.39m (6'1" x 7'10")

Privacy double glazed window to side, tile flooring, wall tiles, shower unit, wash basin with mixer tap, toilet, heated towel rail, extractor fan