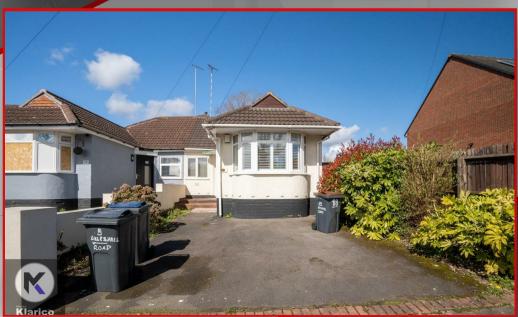

Nestled on the charming Lilleshall Road in Sheldon, this delightful bungalow offers a perfect blend of comfort and modern living. Spanning an impressive 933 square feet, this property boasts three well-proportioned bedrooms, making it an ideal home for families or those seeking extra space.

For those with vehicles, the property provides generous parking space for up to seven vehicles, a rare find that adds to the convenience of this home. Additionally, a garage is included, offering further storage options or a secure space for your vehicle.