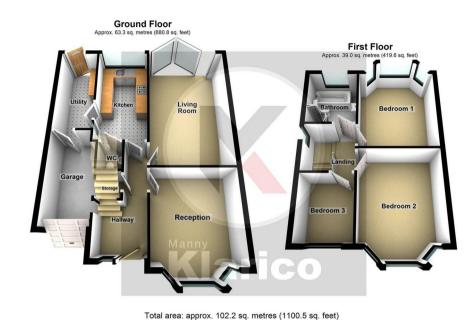

This plan is not to scale and is given merely as a guide to show the approximate location of one room to another. This is only used for illustration purposes and should be as such by any other party have no responsibility is taken for any error, omission or misstatement. Any appliances, fixtures, systems et have not been tested and therefore no guarantee can be provided.

3.49m x 3.32m (11'5" x 10'11")

5.39m x 3.32m (17'8" x 10'11")

4.31m x 2.17m (14'2" x 7'1")

3.80m x 1.60m (12'6" x 5'3")

.92 × 1.16 (.301'10" × 3'9")

3.74 x 2.09 (12'3" x 6'10")

3.44m x 3.20m (11'3" x 10'6")

3.50m x 3.21m (11'6" x 10'6")

2.48m x 2.25m (8'2" x 7'5")

www.mannyklarico.co.uk

332 Hob Moats Road, Birmingham, Bg2 8JT