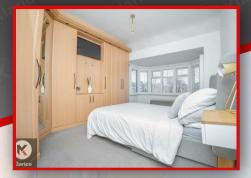

3.49m x 3.32m (11'5" x 10'11")

5.39m x 3.32m (17'8" x 10'11")

4.31m x 2.17m (14'2" x 7'1")

3.80m x 1.60m (12'6" x 5'3")

.92 × 1.16 (.301'10" × 3'9")

3.74 x 2.09 (12'3" x 6'10")

3.44m x 3.20m (11'3" x 10'6")