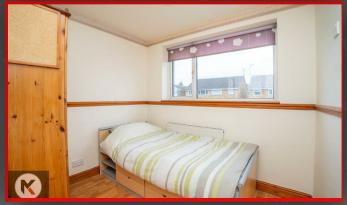

#### Redroom 3

## 2.42m x 2.57m (7'11" x 8'5")

Double glazed window to front, laminate flooring, wall mounted radiator, skirting, ceiling light, Built up wardrobes