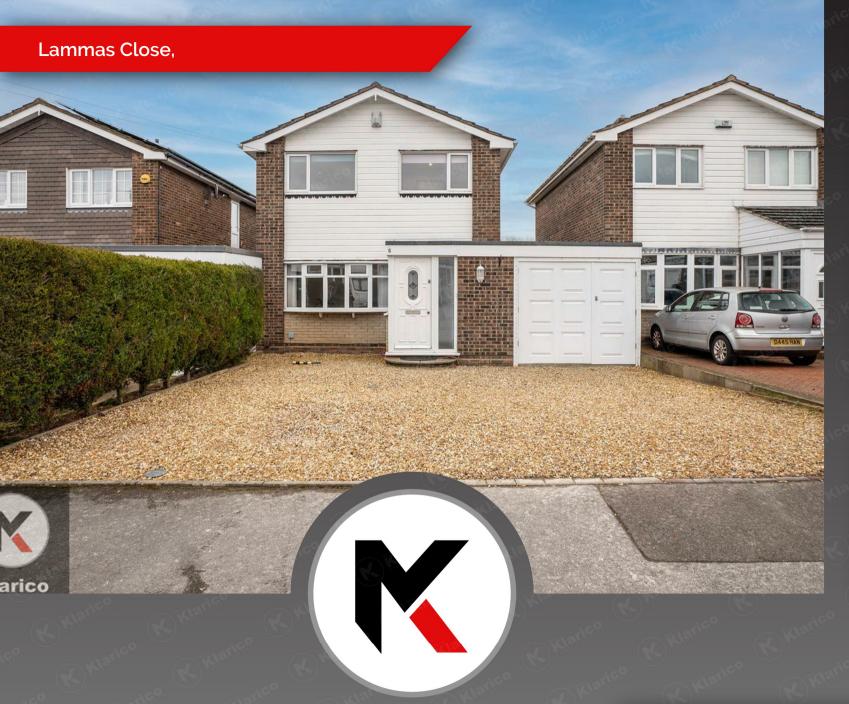

Nestled in the desirable area of Lammas Close, Solihull, this charming detached house offers a perfect blend of comfort and potential. Spanning an impressive 1.122 square feet, the property boasts three well-proportioned bedrooms, making it an ideal family home. The spacious reception rooms provide ample space for relaxation and entertaining, while the beautifully designed kitchen is sure to delight any culinary enthusiast.

Constructed between 1960 and 1969, this home retains a classic charm while offering modern living conveniences. The property is situated in a great location, just a stone's throw away from the esteemed Solihull School, making it an excellent choice for families seeking quality education for their children.

One of the standout features of this property is the generous parking space, accommodating up to five vehicles, which is a rare find in the area. Additionally, there is significant potential for extension, allowing you to tailor the home to you specific needs and preferences.

This delightful house on Lammas Close presents a wonderful opportunity for those looking to settle in a vibrant community with excellent amenities and transport links. Whether you are a first-time buyer or seeking a family home, this property is sure to impress. Don't miss the chance to make this charming house your new home.