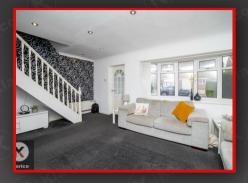

## Reception Room

## 3.47m x 5.51m (11'5" x 18'1")

Double glazed bay window to front, carpet flooring, wall mounted radiator, ceiling lights, skirting, electric fireplace