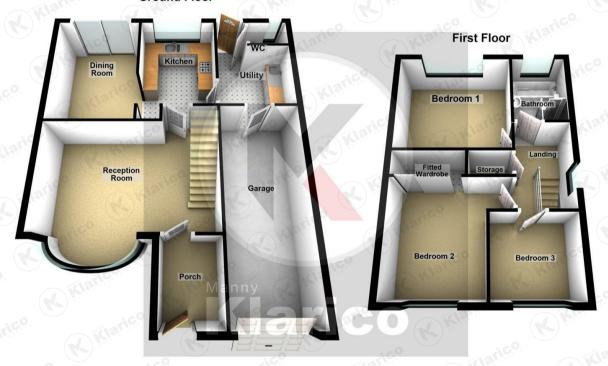

## Reception Room

## 3.47m x 5.51m (11'5" x 18'1")

Double glazed bay window to front, carpet flooring, wall mounted radiator, ceiling lights, skirting, electric fireplace

#### Kitchen

## 3.33m x 2.57m (10'11" x 8'5")

Double glazed window to rear, laminate flooring, splash back tiling, generous number of storage units, worktops, drainer sink with mixer tap, integrated cooker and oven, fridge freezer, Microwave, breakfast bar

## Dining Room

## 3.90m x 2.78m (12'10" x 9'1")

Double glazed door to rear, laminate flooring, ceiling light, skirting, wall mounted radiator

#### Utility

## 2.00m x 2.48m (6'7" x 8'2")

Double glazed door to garden, storage units, worktop, tile flooring, Plumbing for white goods

#### wc

## 1.34 x .94 (4'4" x .308'4")

Tile flooring, toilet, ceiling light, extractor fan, wash basin with mixer tap

#### Garage

## 6.50m x 2.48m (21'4" x 8'2")

Garage door, ceiling light, concrete flooring, door to utility

#### Bedroom 1

## 3.30m x 3.69m (10'10" x 12'1")

Double glazed window to front, carpet flooring, wall mounted radiator, skirting, ceiling light, Built up wardrobes

#### Bedroom 2

## 3.47m x 2.00m (11'5" x 6'7")

Double glazed window to rear, carpet flooring, wall mounted radiator, skirting, ceiling light

#### Redroom 3

## 2.42m x 2.57m (7'11" x 8'5")

Double glazed window to front, laminate flooring, wall mounted radiator, skirting, ceiling light, Built up wardrobes

#### Bathroom

## 2.33m x 1.80m (7'8" x 5'11")

Privacy double glazed window to rear, tile flooring, wall tiles, bathtub with separate taps, shower unit, pedestal sink with separate taps, extractor fan, wall mounted radiator

### Garder

Spacious garden, garden slabs, privacy from rear, Fence panels to boundaries, laid lawn, patio area, Hedge shrubs

Total area: approx. 104.3 sq. metres (1122.4 sq. feet)

This plan is not to scale and is given merely as a guide to show the approximate location of one room to another. This is only used for illustration purposes and should be as such by any other party thus no responsibility is taken for any error, omission or misstatement. Any appliances, fixtures, systems etc have not been tested and therefore no guarantee can be provided.