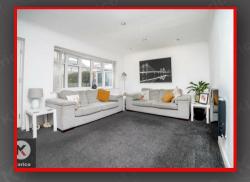

## Reception Room

## 3.47m x 5.51m (11'5" x 18'1")

Double glazed bay window to front, carpet flooring, wall mounted radiator, ceiling lights, skirting, electric fireplace