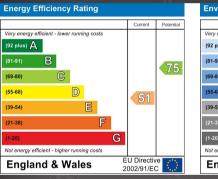

0m (7'8" x 5'11")

Privacy double glazed window to rear, tile flooring, wall tiles, bathtub with separate taps, shower unit, pedestal sink with separate taps, extractor fan, wall mounted radiator

### Garder

Spacious garden, garden slabs, privacy from rear, Fence panels to boundaries, laid lawn, patio area, Hedge shrubs



































Total area: approx. 104.3 sq. metres (1122.4 sq. feet)

This plan is not to scale and is given merely as a guide to show the approximate location of one room to another. This is only used for illustration purposes and should be as such by any other party thus no responsibility is taken for any error, omission or misstatement. Any appliances, fixtures, systems etc have not been tested and therefore no guarantee can be provided.















332 Hob Moats Road Birmingham B92 8JT

0121 750 0390 www.mannyklarico.co.uk