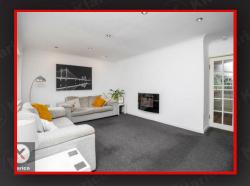

## Reception Room

## 3.47m x 5.51m (11'5" x 18'1")

Double glazed bay window to front, carpet flooring, wall mounted radiator, ceiling lights, skirting, electric fireplace