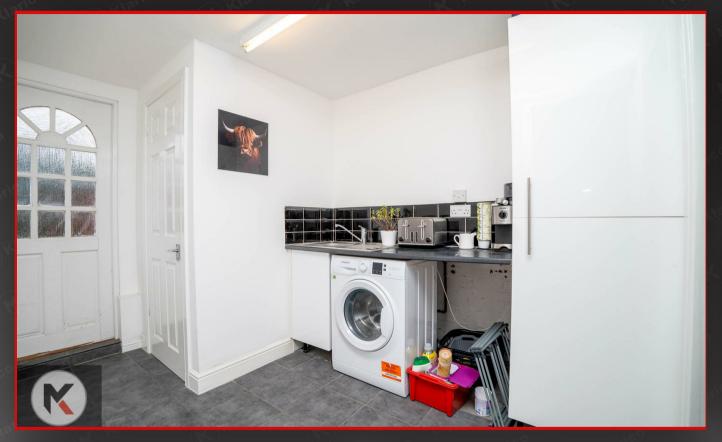

#### Utility

## 2.00m x 2.48m (6'7" x 8'2")

Double glazed door to garden, storage units, worktop, tile flooring, Plumbing for white goods