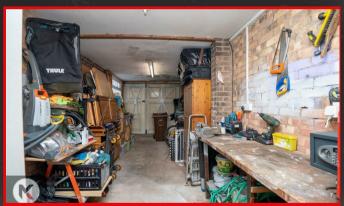

#### Garage

## 6.50m x 2.48m (21'4" x 8'2")

Garage door, ceiling light, concrete flooring, door to utility