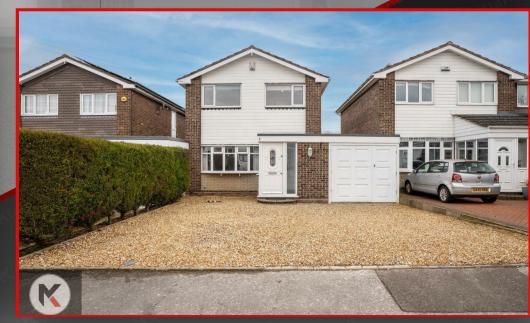

One of the standout features of this property is the generous parking space, accommodating up to five vehicles, which is a rare find in the area. Additionally, there is significant potential for extension, allowing you to tailor the home to your specific needs and preferences.

#### Garage

## 6.50m x 2.48m (21'4" x 8'2")

Garage door, ceiling light, concrete flooring, door to utility