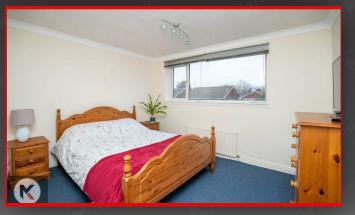

#### Bedroom 2

## 3.47m x 2.00m (11'5" x 6'7")

Double glazed window to rear, carpet flooring, wall mounted radiator, skirting, ceiling light