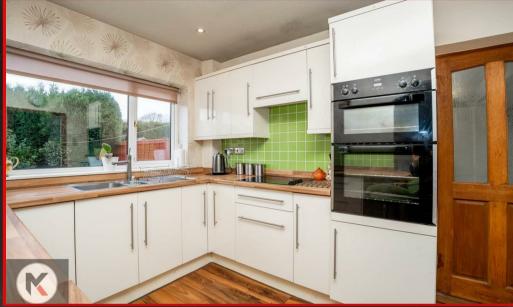

#### Kitchen

## 3.33m x 2.57m (10'11" x 8'5")

Double glazed window to rear, laminate flooring, splash back tiling, generous number of storage units, worktops, drainer sink with mixer tap, integrated cooker and oven, fridge freezer, Microwave, breakfast bar