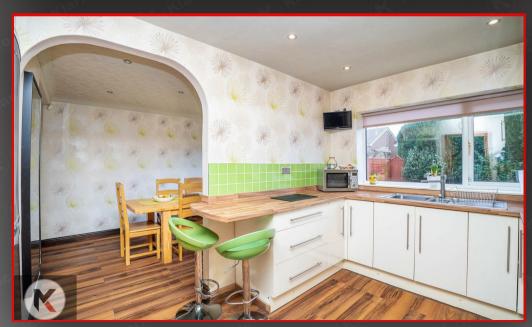

#### Kitchen

## 3.33m x 2.57m (10'11" x 8'5")

Double glazed window to rear, laminate flooring, splash back tiling, generous number of storage units, worktops, drainer sink with mixer tap, integrated cooker and oven, fridge freezer, Microwave, breakfast bar