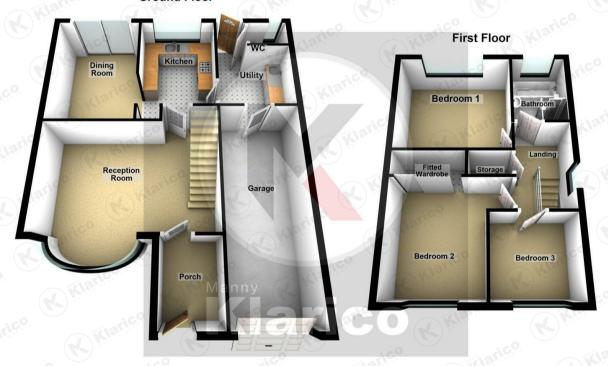

## eception Room

## 3.47m x 5.51m (11'5" x 18'1")

Double glazed bay window to front, carpet flooring, wall mounted radiator, ceiling lights, skirting, electric fireplace

#### Kitchen

## 3.33m x 2.57m (10'11" x 8'5")

Double glazed window to rear, laminate flooring, splash back tiling, generous number of storage units, worktops, drainer sink with mixer tap, integrated cooker and oven, fridge freezer, Microwave, breakfast bar

## Dining Room

## 3.90m x 2.78m (12'10" x 9'1")

Double glazed door to rear, laminate flooring, ceiling light, skirting, wall mounted radiator

### Utility

## 2.00m x 2.48m (6'7" x 8'2")

Double glazed door to garden, storage units, worktop, tile flooring, Plumbing for white goods

#### wc

## 1.34 x .94 (4'4" x .308'4")

Tile flooring, toilet, ceiling light, extractor fan, wash basin with mixer tap

#### Garage

## 6.50m x 2.48m (21'4" x 8'2")

Garage door, ceiling light, concrete flooring, door to utility

#### Bedroom 1

## 3.30m x 3.69m (10'10" x 12'1")

Double glazed window to front, carpet flooring, wall mounted radiator, skirting, ceiling light, Built up wardrobes

#### Bedroom 2

## 3.47m x 2.00m (11'5" x 6'7")

Double glazed window to rear, carpet flooring, wall mounted radiator, skirting, ceiling light

#### Bedroom 3

## 2.42m x 2.57m (7'11" x 8'5")

Double glazed window to front, laminate flooring, wall mounted radiator, skirting, ceiling light, Built up wardrobes

#### Bathroom

## 2.33m x 1.80m (7'8" x 5'11")

Privacy double glazed window to rear, tile flooring, wall tiles, bathtub with separate taps, shower unit, pedestal sink with separate taps, extractor fan, wall mounted radiator

### Garder

Spacious garden, garden slabs, privacy from rear, Fence panels to boundaries, laid lawn, patio area, Hedge shrubs

Total area: approx. 104.3 sq. metres (1122.4 sq. feet)

This plan is not to scale and is given merely as a guide to show the approximate location of one room to another. This is only used for illustration purposes and should be as such by any other party thus no responsibility is taken for any error, omission or misstatement. Any appliances, fixtures, systems etc have not been tested and therefore no guarantee can be provided.