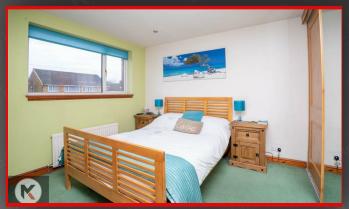

#### Bedroom 1

## 3.30m x 3.69m (10'10" x 12'1")

Double glazed window to front, carpet flooring, wall mounted radiator, skirting, ceiling light, Built up wardrobes