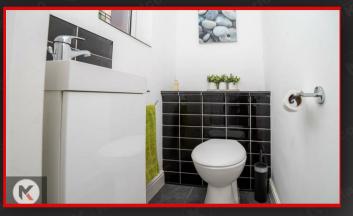

#### wc

## 1.34 x .94 (4'4" x .308'4")

Tile flooring, toilet, ceiling light, extractor fan, wash basin with mixer tap