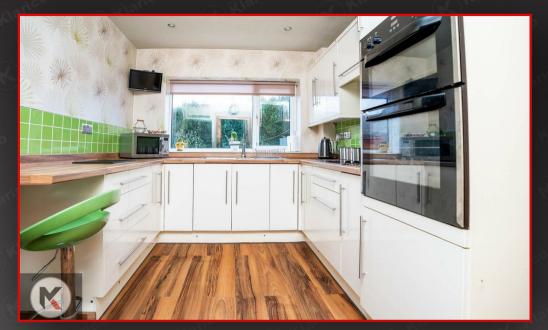

#### Kitchen

## 3.33m x 2.57m (10'11" x 8'5")

Double glazed window to rear, laminate flooring, splash back tiling, generous number of storage units, worktops, drainer sink with mixer tap, integrated cooker and oven, fridge freezer, Microwave, breakfast bar