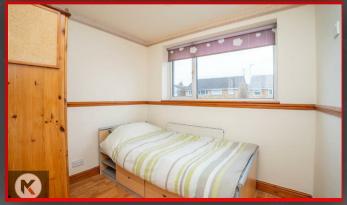

#### Bedroom 3

## 2.42m x 2.57m (7'11" x 8'5")

Double glazed window to front, laminate flooring, wall mounted radiator, skirting, ceiling light, Built up wardrobes