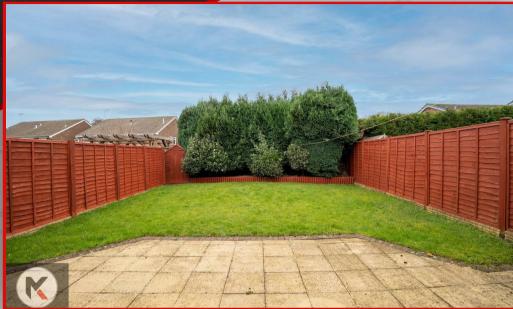

### Garder

Spacious garden, garden slabs, privacy from rear, Fence panels to boundaries, laid lawn, patio area, Hedge shrubs

Total area: approx. 104.3 sq. metres (1122.4 sq. feet)

This plan is not to scale and is given merely as a guide to show the approximate location of one room to another. This is only used for illustration purposes and should be as such by any other party thus no responsibility is taken for any error, omission or misstatement. Any appliances, fixtures, systems etc have not been tested and therefore no guarantee can be provided.