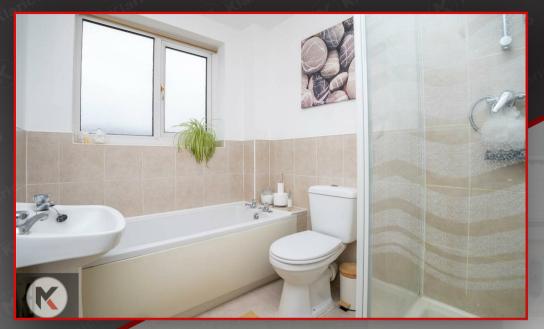

#### Bathroom

## 2.33m x 1.80m (7'8" x 5'11")

Privacy double glazed window to rear, tile flooring, wall tiles, bathtub with separate taps, shower unit, pedestal sink with separate taps, extractor fan, wall mounted radiator