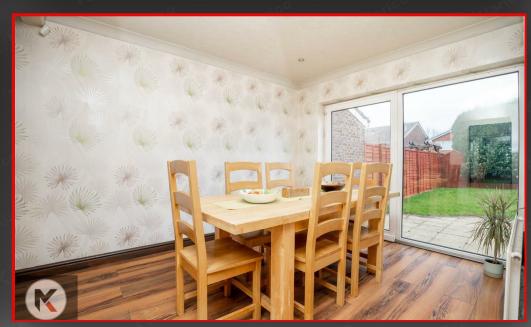

## Dining Room

## 3.90m x 2.78m (12'10" x 9'1")

Double glazed door to rear, laminate flooring, ceiling light, skirting, wall mounted radiator