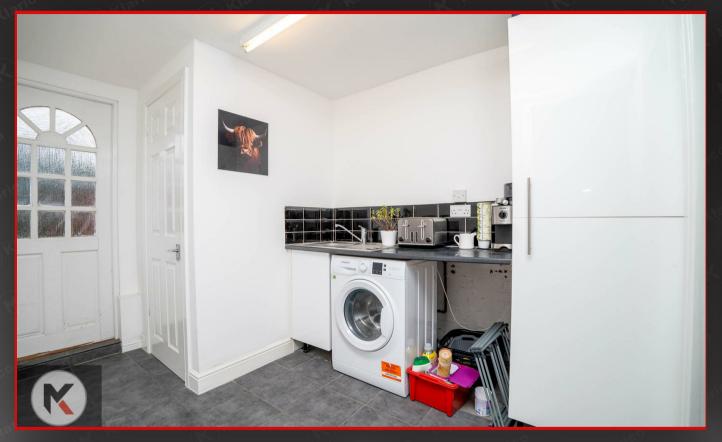

### Utility

## 2.00m x 2.48m (6'7" x 8'2")

Double glazed door to garden, storage units, worktop, tile flooring, Plumbing for white goods