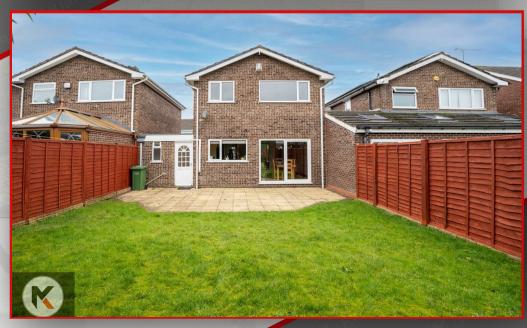

### Garder

Spacious garden, garden slabs, privacy from rear, Fence panels to boundaries, laid lawn, patio area, Hedge shrubs

Total area: approx. 104.3 sq. metres (1122.4 sq. feet)

This plan is not to scale and is given merely as a guide to show the approximate location of one room to another. This is only used for illustration purposes and should be as such by any other party thus no responsibility is taken for any error, omission or misstatement. Any appliances, fixtures, systems etc have not been tested and therefore no guarantee can be provided.