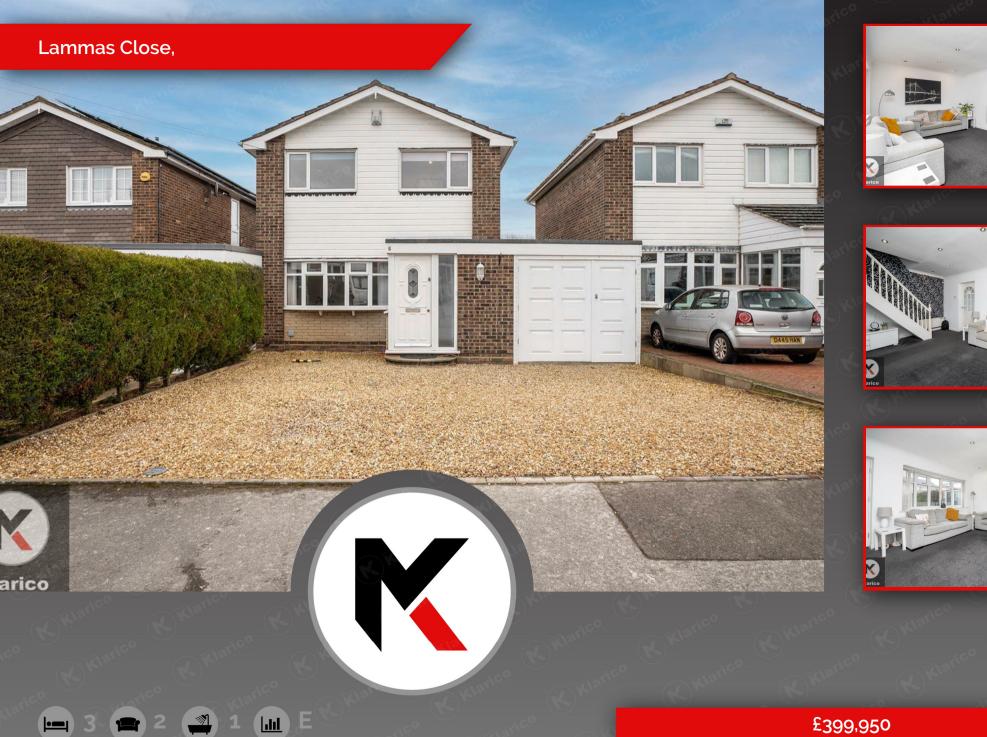

- Detached
- Impressive Kitchen
- CHAIN FREE!
- Well Maintained

- Spacious Reception Room
- 3 Bedrooms
- Off-Road Parking
- Ideal Family Home

## Tenure: Freehold Council Tax Band: D

KLARICO estate agents proudly present this stunning 3-bedroom detached property located within a prominent part of Solihull. Benefits from having an impressive rear garden and provides off road parking for multiple vehicles. Book you're viewing now to avoid disappointment!

Nestled in the desirable area of Lammas Close, Solihull, this charming detached house offers a perfect blend of comfort and potential. Spanning an impressive 1.122 square feet, the property boasts three well-proportioned bedrooms, making it an ideal family home. The spacious reception rooms provide ample space for relaxation and entertaining, while the beautifully designed kitchen is sure to delight any culinary enthusiast.