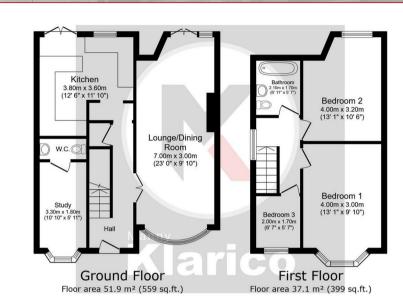

TOTAL: 89.0 m<sup>2</sup> (958 sq.ft.)

This floor plan is for illustrative purposes only. It is not drawn to scale. Any measurements, floor areas (including any total floor area), openings and orientations are approximate. No details are guaranteed, they cannot be relied upon for any purpose and do not form any part of any agreement. No liability is taken for any error, omit

7.00m x 3.00m (22'11" x 9'10")

3.30m x 1.80m (10'9" x 5'10")

3.80m x 3.60m (12'5" x 11'9")

4.00m x 3.20m (13'1" x 10'5")

2.00m x 1.70m (6'6" x 5'6")

www.mannyklarico.co.uk

332 Hob Moats Road, Birmingham, Bg2 8JT