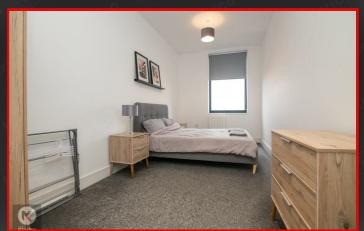

The bedroom offers a cozy retreat, perfect for unwinding after a long day. The bathroom is sleek and contemporary, adding a touch of luxury to your daily routine

#### Bedroom

18'4" x 8'2" (5.60 x 2.50) Double glazed window to front, carpet flooring, wall mounted radiator, skirting, ceiling light