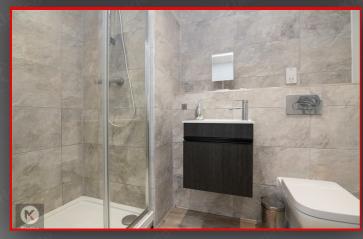

The bedroom offers a cozy retreat, perfect for unwinding after a long day. The bathroom is sleek and contemporary, adding a touch of luxury to your daily routine

#### **Shower Room**

7'10" x 5'2" (2.40 x 1.60)
Tile flooring, wall tiles, shower unit, wash basin with mixer tap, extractor fan.