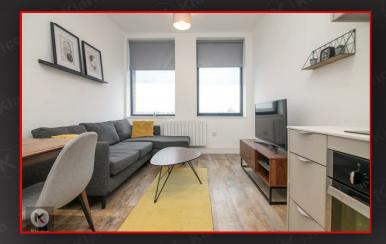

As you step into this apartment, you are greeted by a spacious reception room that is ideal for relaxing or entertaining guests. The impressive kitchen and dining room provide a perfect setting for preparing delicious meals and enjoying them with loved ones.

## Kitchen/Lounge/Dining Room

16'4" x 9'10" (5.00 x 3.00)

Double glazed bay windows to front, laminate flooring, wall mounted radiator, ceiling lights, skirting, storage units, worktops, drainer sink with mixer tap, integrated gas cooker and extractor fan