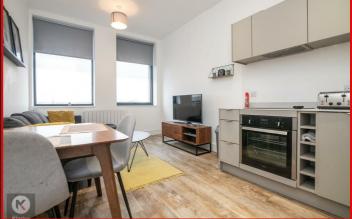

As you step into this apartment, you are greeted by a spacious reception room that is ideal for relaxing or entertaining guests. The impressive kitchen and dining room provide a perfect setting for preparing delicious meals and enjoying them with loved ones.

## Kitchen/Lounge/Dining Room

16'4" x 9'10" (5.00 x 3.00)

Double glazed bay windows to front, laminate flooring, wall mounted radiator, ceiling lights, skirting, storage units, worktops, drainer sink with mixer tap, integrated gas cooker and extractor fan