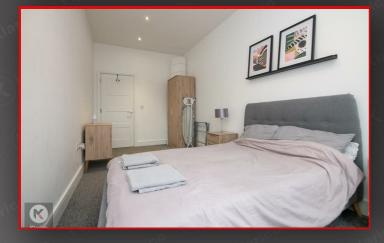

The bedroom offers a cozy retreat, perfect for unwinding after a long day. The bathroom is sleek and contemporary, adding a touch of luxury to your daily routine

#### Bedroom

18'4" x 8'2" (5.60 x 2.50) Double glazed window to front, carpet flooring, wall mounted radiator, skirting, ceiling light