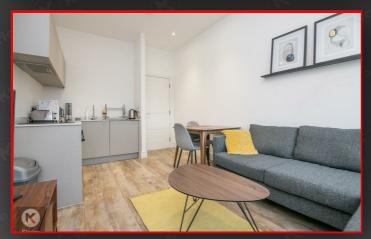

As you step into this apartment, you are greeted by a spacious reception room that is ideal for relaxing or entertaining guests. The impressive kitchen and dining room provide a perfect setting for preparing delicious meals and enjoying them with loved ones.

## Kitchen/Lounge/Dining Room

16'4" x 9'10" (5.00 x 3.00)

Double glazed bay windows to front, laminate flooring, wall mounted radiator, ceiling lights, skirting, storage units, worktops, drainer sink with mixer tap, integrated gas cooker and extractor fan