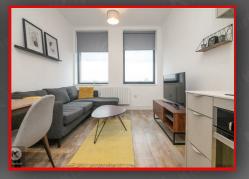

As you step into this apartment, you are greeted by a spacious reception room that is ideal for relaxing or entertaining guests. The impressive kitchen and dining room provide a perfect setting for preparing delicious meals and enjoying them with loved ones.

## Kitchen/Lounge/Dining Room

16'4" x 9'10" (5.00 x 3.00)

Double glazed bay windows to front, laminate flooring, wall mounted radiator, ceiling lights, skirting, storage units, worktops, drainer sink with mixer tap, integrated gas cooker and extractor fan