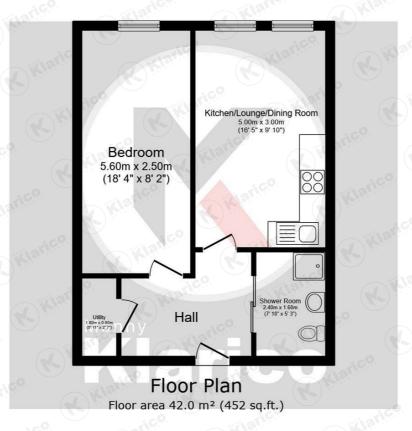

## Kitchen/Lounge/Dining Room

16'4" x 9'10" (5.00 x 3.00)

Double glazed bay windows to front, laminate flooring, wall mounted radiator, ceiling lights, skirting, storage units, worktops, drainer sink with mixer tap, integrated gas cooker and extractor fan

#### Bedroom

18'4" x 8'2" (5.60 x 2.50) Double glazed window to front, carpet flooring, wall mounted radiator, skirting, ceiling light

#### **Shower Room**

7'10" x 5'2" (2.40 x 1.60)
Tile flooring, wall tiles, shower unit, wash basin with mixer tap, extractor fan.

## **Jtility**

5'10" x 2'7" (1.80 x 0.80) Laminate flooring, ceiling light

# Coventry Road, Sheldon

TOTAL: 42.0 m² (452 sq.ft.)

This floor plan is for illustrative purposes only. It is not drawn to scale. Any measurements, floor areas (including any total floor area), openings and orientations are approximate. No details are guaranteed, they cannot be relied upon for any purpose and do not form any part of any agreement. No liability is taken for any error, or misstatement. A party must rely upon its own inspection(s).