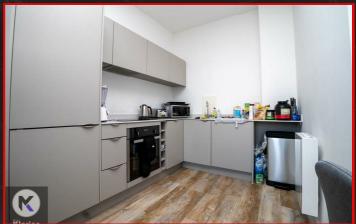

As you step into this apartment, you are greeted by a spacious reception room that is ideal for relaxing or entertaining guests. The impressive kitchen and dining room provide a perfect setting for preparing delicious meals and enjoying them with loved ones.

### Kitchen Area

6'7" x 7'8" (2.01m x 2.33m) Laminate flooring, storage units, worktops, drainer sink with mixer tap, integrated gas cooker and extractor