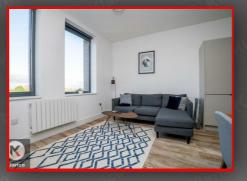

The bedroom offers a cozy retreat, perfect for unwinding after a long day. The bathroom is sleek and contemporary, adding a touch of luxury to your daily routing

With a total of 452 sq ft of living space, this apartment is thoughtfully designed to maximise comfort and functionality. Being a new build property constructed in 2020, you can expect modern amenities and energy-efficient features throughout.

### Redroom

12'1" x 10'3" (3,68m x 3,12m)

Double glazed windows to front, carpet flooring, wall mounted radiator, skirting, ceiling light