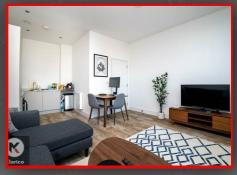

As you step into this apartment, you are greeted by a spacious reception room that is ideal for relaxing or entertaining guests. The impressive kitchen and dining room provide a perfect setting for preparing delicious meals and enjoying them with loved ones.

## Lounge/Dining Room

12'1" x 13'9" (3.68m x 4.20m)

Double glazed bay windows to front, laminate flooring, wall mounted radiator, ceiling lights, skirting