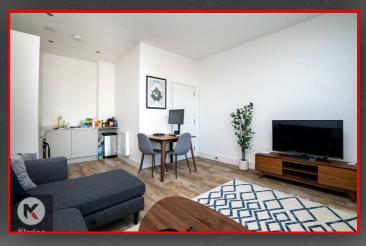

As you step into this apartment, you are greeted by a spacious reception room that is ideal for relaxing or entertaining guests. The impressive kitchen and dining room provide a perfect setting for preparing delicious meals and enjoying them with loved ones.

## Lounge/Dining Room

12'1" x 13'9" (3.68m x 4.20m)

Double glazed bay windows to front, laminate flooring, wall mounted radiator, ceiling lights, skirting

### Kitchen Area

6'7" x 7'8" (2.01m x 2.33m) Laminate flooring, storage units, worktops, drainer sink with mixer tap, integrated gas cooker and extractor