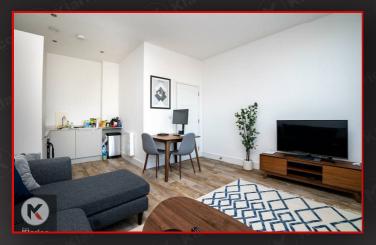

As you step into this apartment, you are greeted by a spacious reception room that is ideal for relaxing or entertaining guests. The impressive kitchen and dining room provide a perfect setting for preparing delicious meals and enjoying them with loved ones.

# Coventry Road, Sheldon

- Reception Room
- Impressive Kitchen/Diner
- Double Glazing
- Great Condition

- Bedroom
- Off-Road Parking
- Gas Central Heating
- Ideal Family Home

## Lounge/Dining Room

12'1" x 13'9" (3.68m x 4.20m)

Double glazed bay windows to front, laminate flooring, wall mounted radiator, ceiling lights, skirting