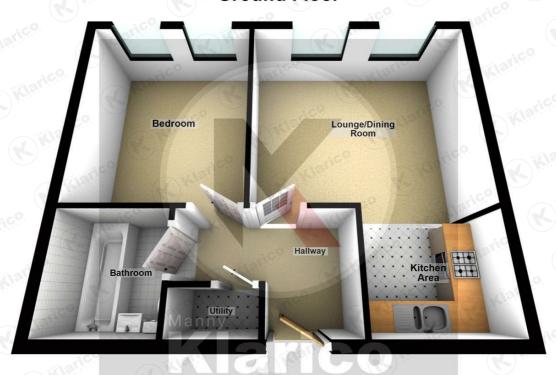

## Lounge/Dining Room

12'1" x 13'9" (3.68m x 4.20m)

Double glazed bay windows to front, laminate flooring, wall mounted radiator, ceiling lights, skirting

### Kitchen Area

6'7" x 7'8" (2.01m x 2.33m) Laminate flooring, storage units, worktops, drainer sink with mixer tap, integrated gas cooker and extractor

### Redroom

12'1" x 10'3" (3,68m x 3,12m)

Double glazed windows to front, carpet flooring, wall mounted radiator, skirting, ceiling light

## Utility

2'5" x 4'8" (0.74m x 1.42m) Laminate flooring, ceiling light

### Bathroom

6'7" x 6'2" (2.01m x 1.89m)

Privacy double glazed window to side, tile flooring, lino flooring, wall tiles, bathtub with mixer tap, bathtub with separate taps, electrical shower unit, wash basin with mixer tap, pedestal wash with separate taps, heated towel rail, extractor fan.

# **Ground Floor**

Total area: approx. 42.9 sq. metres (462.0 sq. feet)

This plan is not to scale and is given merely as a guide to show the approximate location of one room to another. This is only used for illustration purposes and should be as such by any other party thus no responsibility is taken for any error, omission or misstatement. Any appliances, fixtures, systems etc have not been tested and therefore no guarantee can be provided.