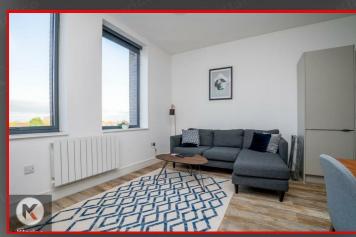

As you step into this apartment, you are greeted by a spacious reception room that is ideal for relaxing or entertaining guests. The impressive kitchen and dining room provide a perfect setting for preparing delicious meals and enjoying them with loved ones.

## Lounge/Dining Room

12'1" x 13'9" (3.68m x 4.20m)

Double glazed bay windows to front, laminate flooring, wall mounted radiator, ceiling lights, skirting