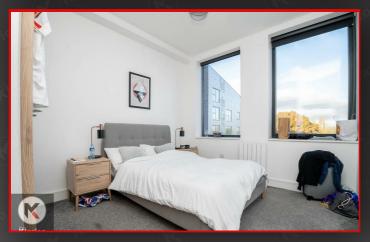

The bedroom offers a cozy retreat, perfect for unwinding after a long day. The bathroom is sleek and contemporary, adding a touch of luxury to your daily routing

With a total of 452 sq ft of living space, this apartment is thoughtfully designed to maximise comfort and functionality. Being a new build property constructed in 2020, you can expect modern amenities and energy-efficient features throughout.

### Redroom

12'1" x 10'3" (3,68m x 3,12m)

Double glazed windows to front, carpet flooring, wall mounted radiator, skirting, ceiling light