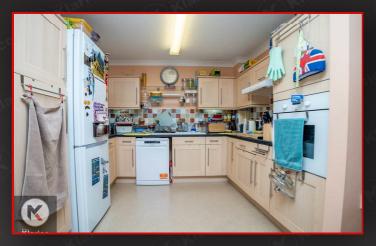

### Kitchen

9'3" x 10'7" (2.83m x 3.23m)
Open planed kitchen, Lino
flooring, splash back tiling,
ceiling lights, generous
number of storage units,
worktops, drainer sink with
mixer tap, integrated electric
hob and cooker and extractor
fan, under floor heating