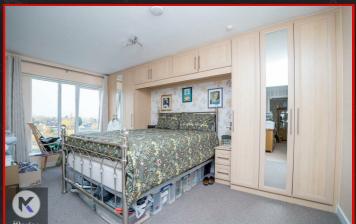

### Bedroom 1

16'6" x 10'2" (5.04m x 3.10m)

Double glazed window to rear, carpet flooring, skirting, ceiling light, Built up wardrobes, under floor heating

### Bedroom 2

11'10" x 8'0" (3.61m x 2.45m)

Double glazed window to rear, carpet flooring, skirting, ceiling light, under floor heating