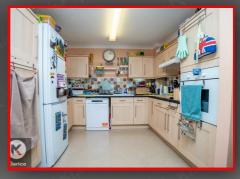

### Kitchen

9'3" x 10'7" (2.83m x 3.23m)
Open planed kitchen, Lino
flooring, splash back tiling,
ceiling lights, generous
number of storage units,
worktops, drainer sink with
mixer tap, integrated electric
hob and cooker and extractor
fan, under floor heating