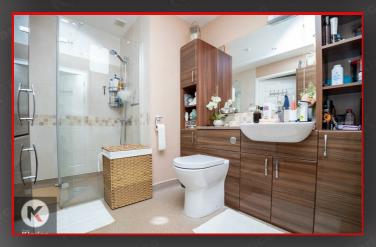

#### **Bathroom**

8'0" x 10'2" (2.44m x 3.10m) Lino flooring, splash back tiling, shower unit, wash basin with mixer tap, extractor fan, toilet, storage units, under floor heating

**Directions** 