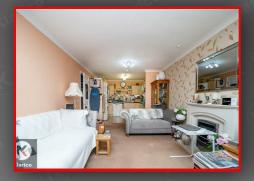

Upon entering, you'll be greeted by a spacious lounge and kitchen, perfect for entertaining guests or simply relaxing after a long day. The well-lit rooms create a warm and inviting atmosphere, making you feel right at home.

## Lounge/Diner

15'3" x 10'7" (4.65m x 3.23m)

Double glazed window to rear, double glazed door to rear, carpet flooring, electric fire place, ceiling light, skirting, under floor heating