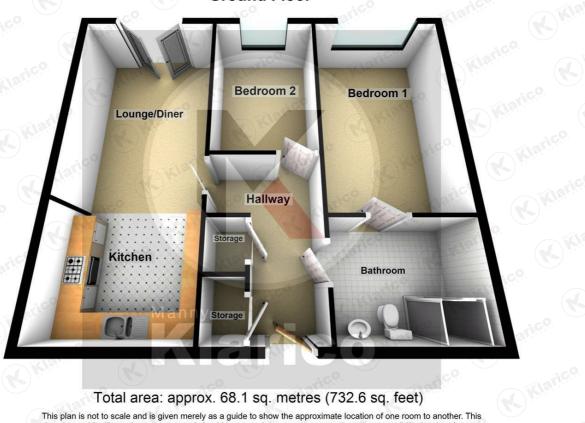

# Westhall Court, Sheldon Heath

- Retirement Apartment Flat
- 2 Bedrooms
- Off-Road Parking
- Gas Central Heating

- Reception Room
- Impressive Kitchen/Diner
- Double Glazing
- Ideal Family Home

## Lounge/Diner

15'3" x 10'7" (4.65m x 3.23m)

Double glazed window to rear, double glazed door to rear, carpet flooring, electric fire place, ceiling light, skirting, under floor heating

### Kitchen

9'3" x 10'7" (2.83m x 3.23m)
Open planed kitchen, Lino
flooring, splash back tiling,
ceiling lights, generous
number of storage units,
worktops, drainer sink with
mixer tap, integrated electric
hob and cooker and extractor
fan, under floor heating

### Bedroom 1

16'6" x 10'2" (5.04m x 3.10m)

Double glazed window to rear, carpet flooring, skirting, ceiling light, Built up wardrobes, under floor heating

### Bedroom 2

11'10" x 8'0" (3.61m x 2.45m)

Double glazed window to rear, carpet flooring, skirting, ceiling light, under floor heating

#### **Bathroom**

8'0" x 10'2" (2.44m x 3.10m) Lino flooring, splash back tiling, shower unit, wash basin with mixer tap, extractor fan, toilet, storage units, under floor heating

**Directions** 

## **Ground Floor**

Total area: approx. 68.1 sq. metres (732.6 sq. feet)

This plan is not to scale and is given merely as a guide to show the approximate location of one room to another. This is only used for illustration purposes and should be as such by any other party thus no responsibility is taken for any error, omission or misstatement. Any appliances, fixtures, systems etc have not been tested and therefore no guarantee can be provided.