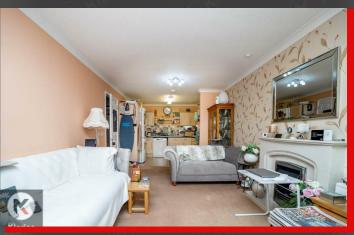

Upon entering, you'll be greeted by a spacious lounge and kitchen, perfect for entertaining guests or simply relaxing after a long day. The well-lit rooms create a warm and inviting atmosphere, making you feel right at home.

## Lounge/Diner

15'3" x 10'7" (4.65m x 3.23m)

Double glazed window to rear, double glazed door to rear, carpet flooring, electric fire place, ceiling light, skirting, under floor heating