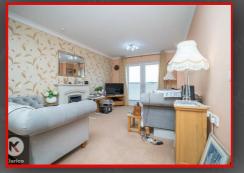

### Bedroom 1

16'6" x 10'2" (5.04m x 3.10m)

Double glazed window to rear, carpet flooring, skirting, ceiling light, Built up wardrobes, under floor heating

### Bedroom 2

11'10" x 8'0" (3.61m x 2.45m)

Double glazed window to rear, carpet flooring, skirting, ceiling light, under floor heating