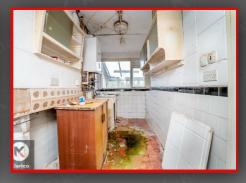

#### Kitchen

13'7" x 4'11" (4.14m x 1.50m)

Double glazed window to rear, wall mounted radiator, ceiling lights, drainer sink with mixer tap