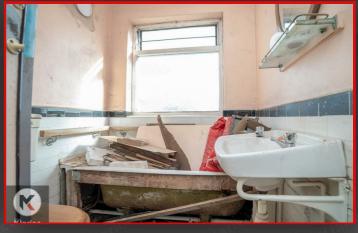

### **Bathroom**

7'0" x 5'4" (2.14m x 1.63m)
Privacy double glazed window to rear, bathtub with separate taps, shower unit, pedestal sink with separate taps, heated towel rail