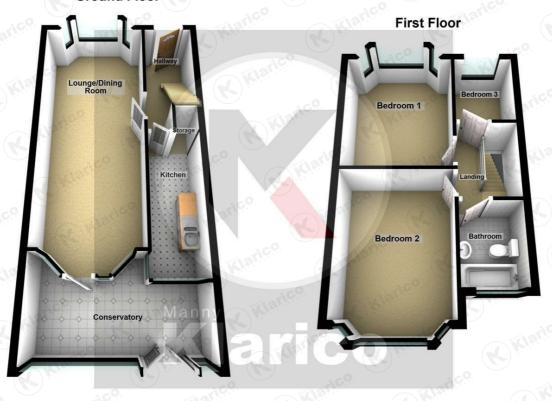

## Lounge/Dining Room

23'7" x 9'9" (7.18m x 2.96m)

Double glazed bay window to front and rear, double glazed door to rear, chimney breast, wall mounted radiator, ceiling lights, skirting

#### Kitchen

13'7" x 4'11" (4.14m x 1.50m)

Double glazed window to rear, wall mounted radiator, ceiling lights, drainer sink with mixer tap

## Conservatory

6'7" x 15'5" (2.00m x 4.70m) Double glazed window Throughout, door to garden

#### Bedroom 1

12'1" x 9'9" (3.68m x 2.97m)

Double glazed bay window to front, wall mounted radiator, skirting, ceiling light

#### Bedroom 2

11'8" x 9'9" (3.55m x 2.97m) Double glazed bay window to rear, wall mounted radiator, skirting, ceiling light

#### Bedroom ३

6'6" x 5'4" (1.99m x 1.63m)

Double glazed window to front, wall mounted radiator, skirting, ceiling light

### **Bathroom**

7'0" x 5'4" (2.14m x 1.63m)
Privacy double glazed window to rear, bathtub with separate taps, shower unit, pedestal sink with separate taps, heated towel rail

## **Ground Floor**

Total area: approx. 80.8 sq. metres (869.8 sq. feet)

This plan is not to scale and is given merely as a guide to show the approximate location of one room to another. This is only used for illustration purposes and should be as such by any other party thus no responsibility is taken for any error, omission or misstatement. Any appliances, fixtures, systems etc have not been tested and therefore no guarantee can be provided.