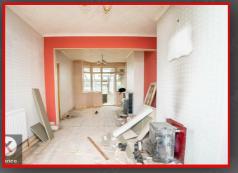

## Lounge/Dining Room

23'7" x 9'9" (7.18m x 2.96m)

Double glazed bay window to front and rear, double glazed door to rear, chimney breast, wall mounted radiator, ceiling lights, skirting