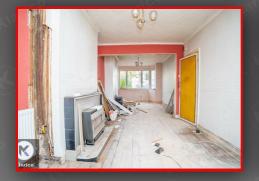

## Lounge/Dining Room

23'7" x 9'9" (7.18m x 2.96m)

Double glazed bay window to front and rear, double glazed door to rear, chimney breast, wall mounted radiator, ceiling lights, skirting