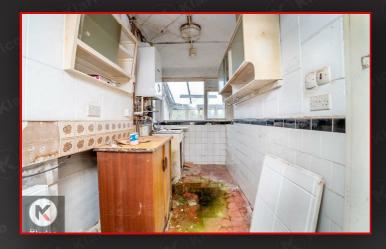

#### Kitchen

13'7" x 4'11" (4.14m x 1.50m)

Double glazed window to rear, wall mounted radiator, ceiling lights, drainer sink with mixer tap