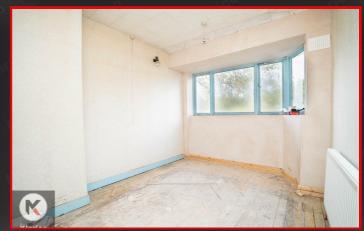

## Lounge/Dining Room

23'7" x 9'9" (7.18m x 2.96m)

Double glazed bay window to front and rear, double glazed door to rear, chimney breast, wall mounted radiator, ceiling lights, skirting

#### Bedroom 1

12'1" x 9'9" (3.68m x 2.97m)

Double glazed bay window to front, wall mounted radiator, skirting, ceiling light