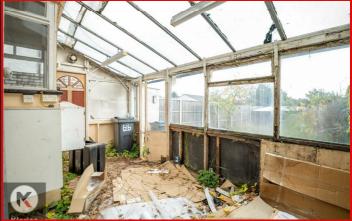

## Conservatory

6'7" x 15'5" (2.00m x 4.70m) Double glazed window Throughout, door to garden