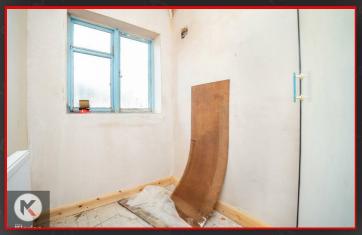

#### Bedroom ३

6'6" x 5'4" (1.99m x 1.63m)

Double glazed window to front, wall mounted radiator, skirting, ceiling light