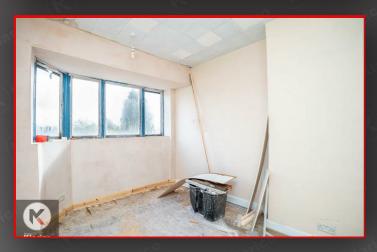

## Conservatory

6'7" x 15'5" (2.00m x 4.70m) Double glazed window Throughout, door to garden