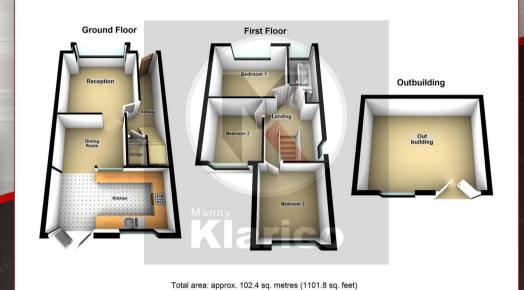

Book you're viewing now to avoid disappointment!

This plan is not to scale and is given merely as a guide to show the approximate location of one room to another. This is only used for illustration purposes and should be as such by any other party thus no responsibility is taken for any error, omission or misstatement. Any appliances, fixtures systems extra extra been tested and therefore no guarantee can be provided.

3.52m x 3.87m (11'7" x 12'8")

2.92m x 3.61m (9'7" x 11'10")

2.97m x 2.76m (9'9" x 9'1")

3.20m x 1.29m (10'6" x 4'3")

332 Hob Moats Road, Birmingham, Bg2 8JT

www.mannyklarico.co.uk