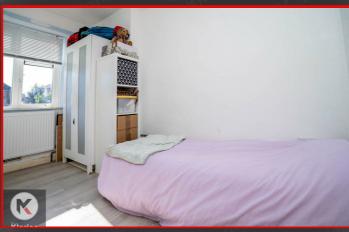

#### Bedroom 2

13'3" x 10'5" (4.05m x 3.17m) Double glazed window to front, laminate flooring, wall mounted radiator, skirting, ceiling light, Built up wardrobes

13'3" x 6'8" (4.05m x 2.04m) Double glazed window to front, laminate flooring, wall mounted radiator, skirting, ceiling light