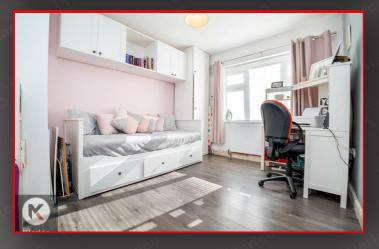

#### Bedroom 1

13'3" x 9'5" (4.05m x 2.88m) Double glazed window to front, laminate flooring, wall mounted radiator, skirting, ceiling light

- 3 BedroomsGas Central Heating

  - Garden
  - Ideal Family Home

- Reception Room
- Double Glazing
- Well Maintained
- Ideal for First Time Buyers
- Reception

15'1" x 10'11" (4.59m x 3.32m) Double glazed window to rear, double glazed doors to garden, laminate flooring, chimney breast, wall mounted radiator, ceiling lights, skirting