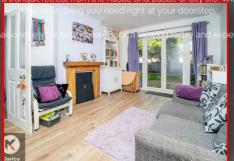

As you step inside, you are greeted by a cosy reception room, ideal for relaxing after a long day. The property features three lovely bedrooms, offering plenty of space for a good night's sleep. The addition of a utility room provides convenience and extra storage space, making daily chores a breeze.

- Reception Room
- Double Glazing
- Well Maintained
- Ideal for First Time Buyers
- Reception

15'1" x 10'11" (4.59m x 3.32m) Double glazed window to rear, double glazed doors to garden, laminate flooring, chimney breast, wall mounted radiator, ceiling lights, skirting