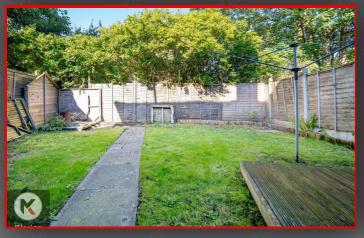

#### Garden

Garden slabs, decking, privacy from rear, Fence panels to boundaries, laid lawn, patio area