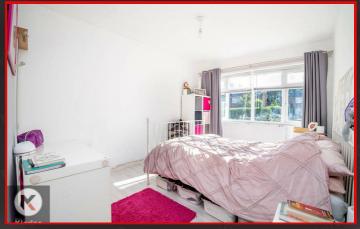

#### Bedroom 1

13'3" x 9'5" (4.05m x 2.88m) Double glazed window to front, laminate flooring, wall mounted radiator, skirting, ceiling light

- 3 BedroomsGas Central Heating

  - Garden
  - Ideal Family Home

#### Bedroom 2

13'3" x 10'5" (4.05m x 3.17m) Double glazed window to front, laminate flooring, wall mounted radiator, skirting, ceiling light, Built up wardrobes

13'3" x 6'8" (4.05m x 2.04m) Double glazed window to front, laminate flooring, wall mounted radiator, skirting, ceiling light