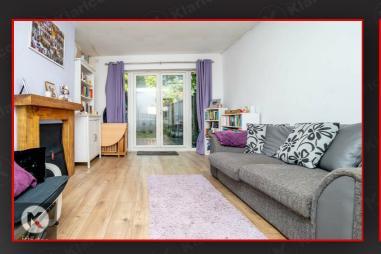

- Reception Room
- Double Glazing
- Well Maintained
- Ideal for First Time Buyers
- Reception

15'1" x 10'11" (4.59m x 3.32m) Double glazed window to rear, double glazed doors to garden, laminate flooring, chimney breast, wall mounted radiator, ceiling lights, skirting