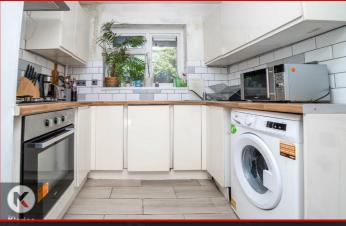

8'10" x 7'7" (2.69m x 2.32m) Double glazed window to rear, tile flooring, splashback tiling, ceiling lights, storage units, worktops, integrated gas cooker and extractor fan, drainer sink with mixer tap