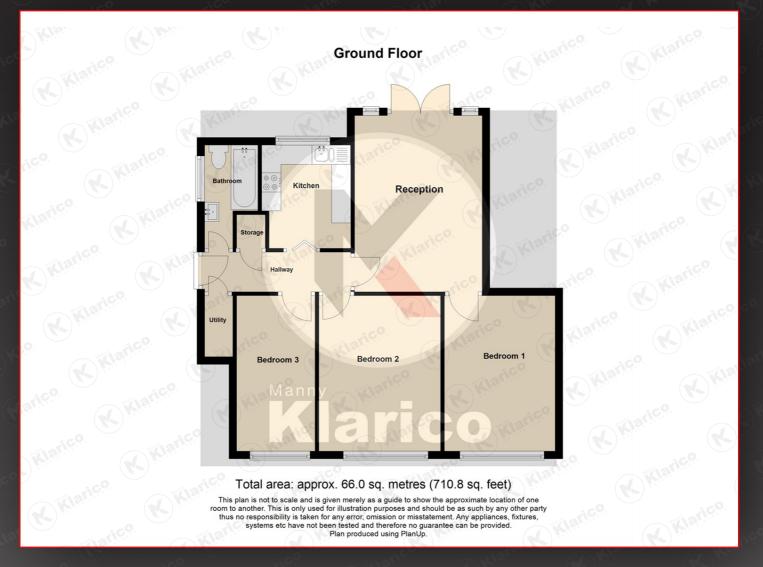

- Reception Room
- Double Glazing
- Well Maintained
- Ideal for First Time Buyers
- Reception

15'1" x 10'11" (4.59m x 3.32m) Double glazed window to rear, double glazed doors to garden, laminate flooring, chimney breast, wall mounted radiator, ceiling lights, skirting

8'10" x 7'7" (2.69m x 2.32m) Double glazed window to rear, tile flooring, splashback tiling, ceiling lights, storage units, worktops, integrated gas cooker and extractor fan, drainer sink with mixer tap

#### Utility

5'3" x 3'0" (1.59m x 0.91m) Laminate flooring

#### Bedroom 1

13'3" x 9'5" (4.05m x 2.88m) Double glazed window to front, laminate flooring, wall mounted radiator, skirting, ceiling light

- 3 BedroomsGas Central Heating

  - Garden
  - Ideal Family Home

#### Bedroom 2

13'3" x 10'5" (4.05m x 3.17m) Double glazed window to front, laminate flooring, wall mounted radiator, skirting, ceiling light, Built up wardrobes

13'3" x 6'8" (4.05m x 2.04m) Double glazed window to front, laminate flooring, wall mounted radiator, skirting, ceiling light

8'10" x 4'7" (2.69m x 1.39m) Privacy double glazed window to side, tile flooring, wall tiles, bathtub with mixer tap, shower unit, wash basin with mixer tap, extractor fan

#### Front Garder

Fence panels to boundaries, laid lawn

#### Garden

Garden slabs, decking, privacy from rear, Fence panels to boundaries, laid lawn, patio area