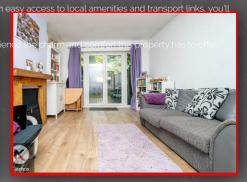

As you step inside, you are greeted by a cosy reception room, ideal for relaxing after a long day. The property features three lovely bedrooms, offering plenty of space for a good night's sleep. The addition of a utility room provides convenience and extra storage space, making daily chores a breeze.

- Reception Room
- Double Glazing
- Well Maintained
- Ideal for First Time Buyers
- Reception

15'1" x 10'11" (4.59m x 3.32m) Double glazed window to rear, double glazed doors to garden, laminate flooring, chimney breast, wall mounted radiator, ceiling lights, skirting