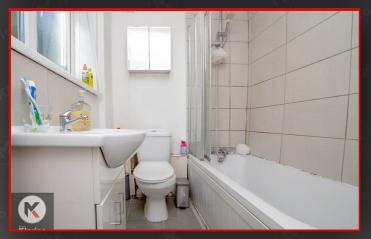

8'10" x 4'7" (2.69m x 1.39m) Privacy double glazed window to side, tile flooring, wall tiles, bathtub with mixer tap, shower unit, wash basin with mixer tap, extractor fan