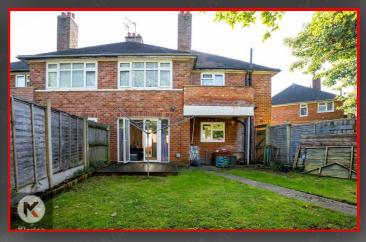

Lease Term Remaining: 125 Years Service Charge: £530 Approx. Annually Ground Rent: £10 Annually

One of the highlights of this maisonette is the front and rear garden, perfect for enjoying a morning cup of tea or hosting a summer barbecue with friends and family. The well-lit interiors create a warm and inviting atmosphere, making you feel right at home from the moment you walk in.

#### Garder

Garden slabs, decking, privacy from rear, Fence panels to boundaries, laid lawn, patio area