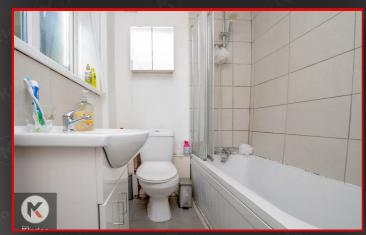

#### Bathroom

8'10" x 4'7" (2.69m x 1.39m)

Privacy double glazed window to side, tile flooring, wall tiles, bathtub with mixer tap, shower unit, wash basin with mixer tap, extractor fan