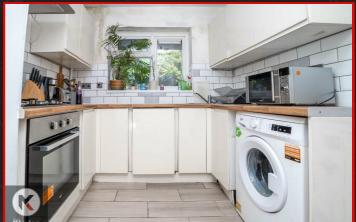

#### Kitchen

8'10" x 7'7" (2.69m x 2.32m)

Double glazed window to rear, tile flooring, splashback tiling, ceiling lights, storage units, worktops, integrated gas cooker and extractor fan, drainer sink with mixer tap