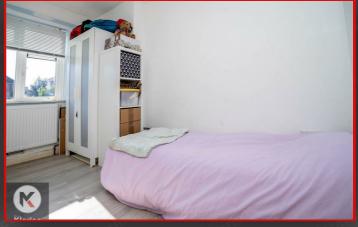

#### Bedroom 1

13'3" x 9'5" (4.05m x 2.88m)

Double glazed window to front, laminate flooring, wall mounted radiator, skirting, ceiling light

#### Bedroom 2

13'3" x 10'5" (4.05m x 3.17m)

Double glazed window to front,
laminate flooring, wall mounted
radiator, skirting, ceiling light, Built up
wardrobes

#### Bedroom 3

13'3" x 6'8" (4.05m x 2.04m)

Double glazed window to front, laminate flooring, wall mounted radiator, skirting, ceiling light