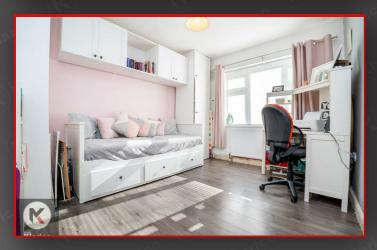

#### Bedroom 1

13'3" x 9'5" (4.05m x 2.88m)

Double glazed window to front, laminate flooring, wall mounted radiator, skirting, ceiling light

#### Bedroom 2

13'3" x 10'5" (4.05m x 3.17m)

Double glazed window to front,
laminate flooring, wall mounted
radiator, skirting, ceiling light, Built up
wardrobes

#### Bedroom 3

13'3" x 6'8" (4.05m x 2.04m)

Double glazed window to front, laminate flooring, wall mounted radiator, skirting, ceiling light