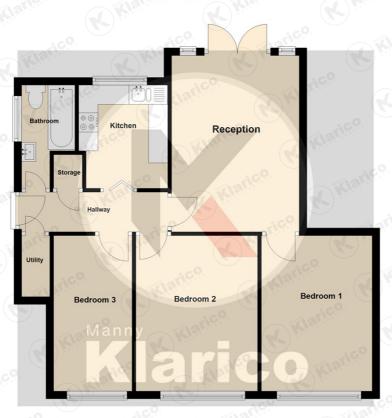

## **Ground Floor**

Total area: approx. 66.0 sq. metres (710.8 sq. feet)

This plan is not to scale and is given merely as a guide to show the approximate location of one room to another. This is only used for illustration purposes and should be as such by any other party thus no responsibility is taken for any error, omission or misstatement. Any appliances, fixtures, systems etc have not been tested and therefore no guarantee can be provided. Plan produced using PlanUp.

#### Reception

15'1" x 10'11" (4.59m x 3.32m)

Double glazed window to rear,
double glazed doors to garden,
laminate flooring, chimney breast,
wall mounted radiator, ceiling lights,
skirting

#### Kitchen

8'10" x 7'7" (2.69m x 2.32m)

Double glazed window to rear, tile flooring, splashback tiling, ceiling lights, storage units, worktops, integrated gas cooker and extractor fan, drainer sink with mixer tap

#### Utility

5'3" x 3'0" (1.59m x 0.91m) Laminate flooring

#### Bedroom 1

13'3" x 9'5" (4.05m x 2.88m)

Double glazed window to front, laminate flooring, wall mounted radiator, skirting, ceiling light

#### Bedroom 2

13'3" x 10'5" (4.05m x 3.17m)

Double glazed window to front,
laminate flooring, wall mounted
radiator, skirting, ceiling light, Built up
wardrobes

#### Bedroom 3

13'3" x 6'8" (4.05m x 2.04m)

Double glazed window to front, laminate flooring, wall mounted radiator, skirting, ceiling light

#### Bathroom

8'10" x 4'7" (2.69m x 1.39m)

Privacy double glazed window to side, tile flooring, wall tiles, bathtub with mixer tap, shower unit, wash basin with mixer tap, extractor fan