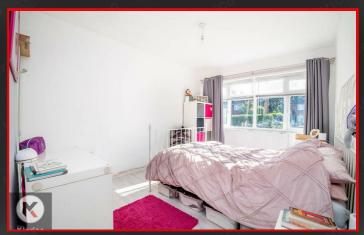

#### Bedroom 1

13'3" x 9'5" (4.05m x 2.88m)

Double glazed window to front, laminate flooring, wall mounted radiator, skirting, ceiling light

#### Bedroom 2

13'3" x 10'5" (4.05m x 3.17m)

Double glazed window to front,
laminate flooring, wall mounted
radiator, skirting, ceiling light, Built up
wardrobes

#### Bedroom 3

13'3" x 6'8" (4.05m x 2.04m)

Double glazed window to front, laminate flooring, wall mounted radiator, skirting, ceiling light