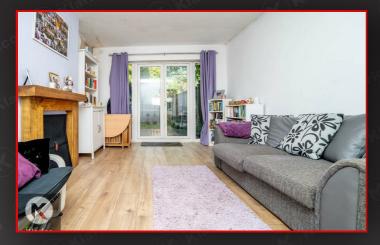

#### Reception

15'1" x 10'11" (4.59m x 3.32m)

Double glazed window to rear,
double glazed doors to garden,
laminate flooring, chimney breast,
wall mounted radiator, ceiling lights,
skirting