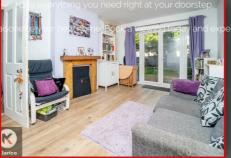

#### Reception

15'1" x 10'11" (4.59m x 3.32m)

Double glazed window to rear,
double glazed doors to garden,
laminate flooring, chimney breast,
wall mounted radiator, ceiling lights,
skirting