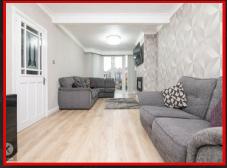

#### Through lounge

## 7.00 x 3.00 (22'11" x 9'10")

Double glazed bay window to front and rear, double glazed door to rear, laminate flooring, wall mounted radiator, newly refurbished inset gas fire, ceiling lights, skirting, coving to ceiling.