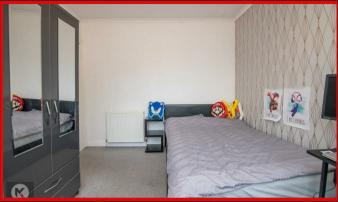

#### Bedroom:

### 3.00 x 2.80 (9'10" x 9'2")

Double glazed window to front, carpet flooring, wall mounted radiator, skirting, ceiling light.