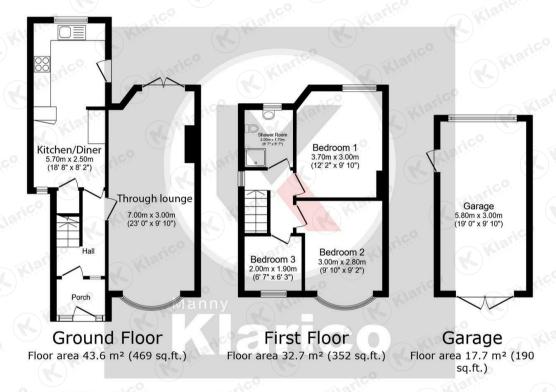

#### Through lounge

## 7.00 x 3.00 (22'11" x 9'10")

Double glazed bay window to front and rear, double glazed door to rear, laminate flooring, wall mounted radiator, newly refurbished inset gas fire, ceiling lights, skirting, coving to ceiling.

#### Kitchen/Dine

#### 5.70 x 2.50 (18'8" x 8'2")

Double glazed windows to front and rear, tile flooring, tiled walls, wall mounted radiator, ceiling lights, generous number of storage units, worktops, integrated gas cooker and extractor fan, drainer sink with mixer tap.

#### Redroom :

### 3.70 x 3.00 (12'1" x 9'10")

Double glazed window to rear, carpet flooring, wall mounted radiator, skirting, ceiling light.

#### Bedroom:

### 3.00 x 2.80 (9'10" x 9'2")

Double glazed window to front, carpet flooring, wall mounted radiator, skirting, ceiling light.

#### Redroom 3

#### 2.00 x 1.90 (6'6" x 6'2")

Double glazed window to front, carpet flooring, wall mounted radiator, skirting, ceiling light.

#### Shower Room

### 2.00 x 1.70 (6'6" x 5'6")

Privacy double glazed window to rear, tile flooring, wall tiles, shower unit, wash basin with mixer tap, heated towel rail, extractor fan.

#### Garag

#### 5.80 x 3.00 (19'0" x 9'10")

Garage to the rear of property with vehicular access and electric points/sockets, Ceiling light.

#### Garder

Spacious garden, decking, garden slabs, privacy from rear, Fence panels to boundaries, laid lawn, patio area, Hedge shrubs.

9

TOTAL: 93.9 m<sup>2</sup> (1,011 sq.ft.)

This floor plan is for illustrative purposes only. It is not drawn to scale. Any measurements, floor areas (including any total floor area), openings and orientations are approximate. No details are guaranteed, they cannot be relied upon for any purpose and do not form any part of any agreement. No liability is taken for any error, ornission misstatement. A party must rely upon its own inspection(s).