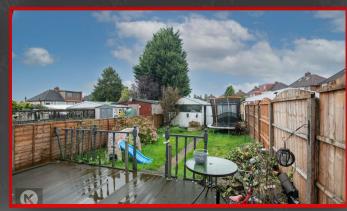

#### Garder

Spacious garden, decking, garden slabs, privacy from rear, Fence panels to boundaries, laid lawn, patio area, Hedge shrubs.

9

TOTAL: 93.9 m<sup>2</sup> (1,011 sq.ft.)

This floor plan is for illustrative purposes only. It is not drawn to scale. Any measurements, floor areas (including any total floor area), openings and orientations are approximate. No details are guaranteed, they cannot be relied upon for any purpose and do not form any part of any agreement. No liability is taken for any error, ornission misstatement. A party must rely upon its own inspection(s).