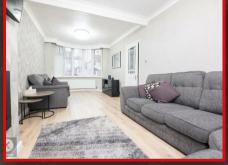

#### Through lounge

## 7.00 x 3.00 (22'11" x 9'10")

Double glazed bay window to front and rear, double glazed door to rear, laminate flooring, wall mounted radiator, newly refurbished inset gas fire, ceiling lights, skirting, coving to ceiling.