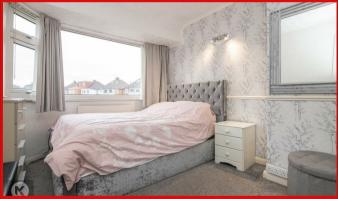

#### Redroom 3

#### 2.00 x 1.90 (6'6" x 6'2")

Double glazed window to front, carpet flooring, wall mounted radiator, skirting, ceiling light.