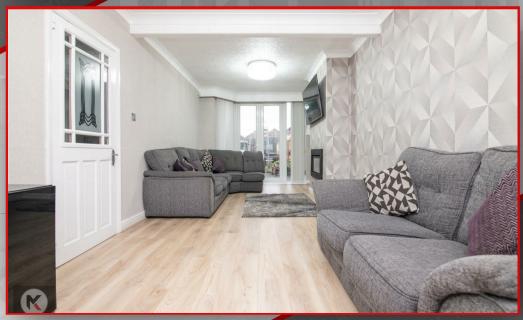

#### Through lounge

## 7.00 x 3.00 (22'11" x 9'10")

Double glazed bay window to front and rear, double glazed door to rear, laminate flooring, wall mounted radiator, newly refurbished inset gas fire, ceiling lights, skirting, coving to ceiling.