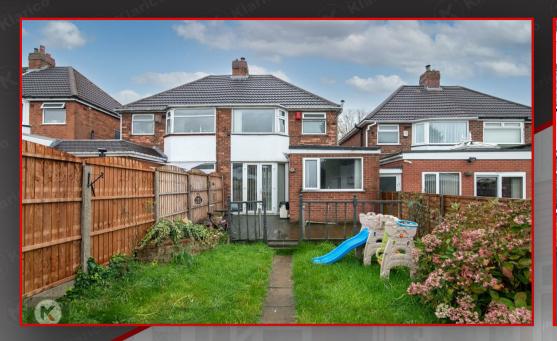

The property is situated on a quiet sought after road, with off road parking for multiple vehicles, perfect for first time buyers or a growing family.

Downstairs there is a spacious lounge, which has been recently renovated to include a newly fitted gas fire. Leading onto a beautiful Kitchen/Diner, with ample storage and a perfect dining area. Upstairs there is a boarded loft and three bedrooms. Outside, you'll find a nice garden, with decking area leading to a beautiful lawn. There is a large real garage, with private vehicular access.

#### Garder

Spacious garden, decking, garden slabs, privacy from rear, Fence panels to boundaries, laid lawn, patio area, Hedge shrubs.

9

TOTAL: 93.9 m<sup>2</sup> (1,011 sq.ft.)

This floor plan is for illustrative purposes only. It is not drawn to scale. Any measurements, floor areas (including any total floor area), openings and orientations are approximate. No details are guaranteed, they cannot be relied upon for any purpose and do not form any part of any agreement. No liability is taken for any error, ornission misstatement. A party must rely upon its own inspection(s).