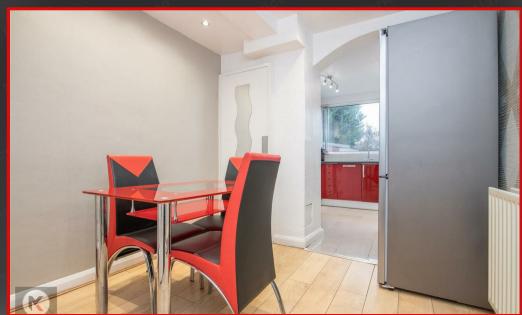

#### Kitchen/Dine

#### 5.70 x 2.50 (18'8" x 8'2")

Double glazed windows to front and rear, tile flooring, tiled walls, wall mounted radiator, ceiling lights, generous number of storage units, worktops, integrated gas cooker and extractor fan, drainer sink with mixer tap.