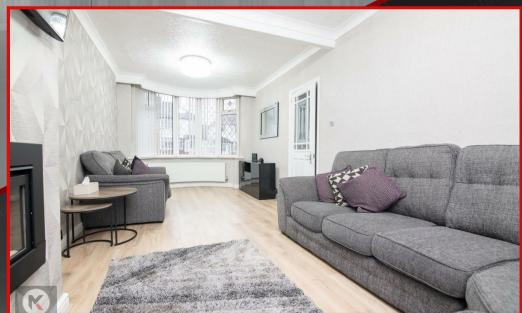

#### Through lounge

## 7.00 x 3.00 (22'11" x 9'10")

Double glazed bay window to front and rear, double glazed door to rear, laminate flooring, wall mounted radiator, newly refurbished inset gas fire, ceiling lights, skirting, coving to ceiling.