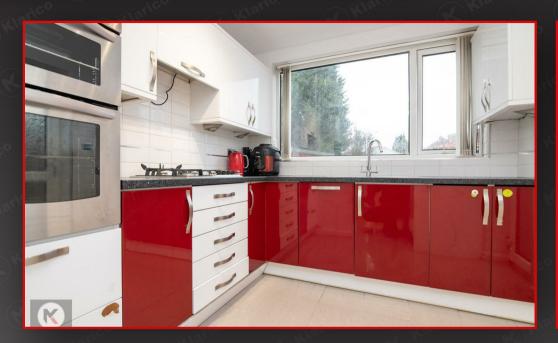

#### Kitchen/Dine

#### 5.70 x 2.50 (18'8" x 8'2")

Double glazed windows to front and rear, tile flooring, tiled walls, wall mounted radiator, ceiling lights, generous number of storage units, worktops, integrated gas cooker and extractor fan, drainer sink with mixer tap.