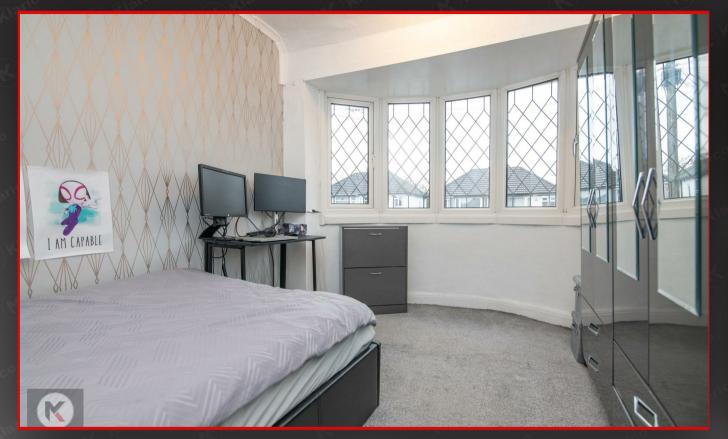

#### Redroom :

### 3.70 x 3.00 (12'1" x 9'10")

Double glazed window to rear, carpet flooring, wall mounted radiator, skirting, ceiling light.