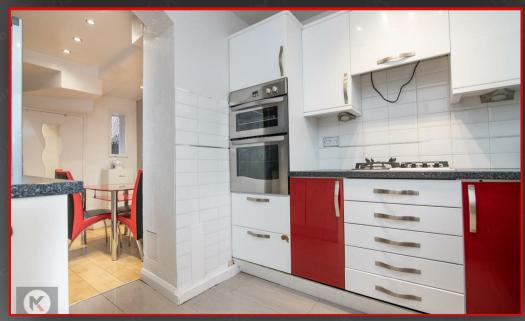

#### Kitchen/Dine

#### 5.70 x 2.50 (18'8" x 8'2")

Double glazed windows to front and rear, tile flooring, tiled walls, wall mounted radiator, ceiling lights, generous number of storage units, worktops, integrated gas cooker and extractor fan, drainer sink with mixer tap.