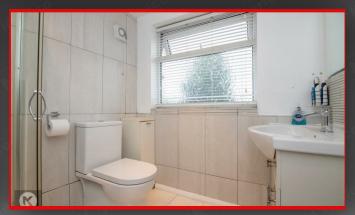

#### Shower Room

### 2.00 x 1.70 (6'6" x 5'6")

Privacy double glazed window to rear, tile flooring, wall tiles, shower unit, wash basin with mixer tap, heated towel rail, extractor fan.