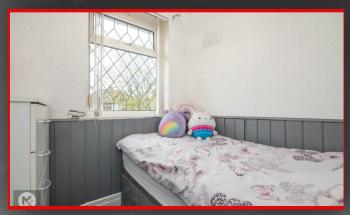

#### Redroom :

### 3.70 x 3.00 (12'1" x 9'10")

Double glazed window to rear, carpet flooring, wall mounted radiator, skirting, ceiling light.