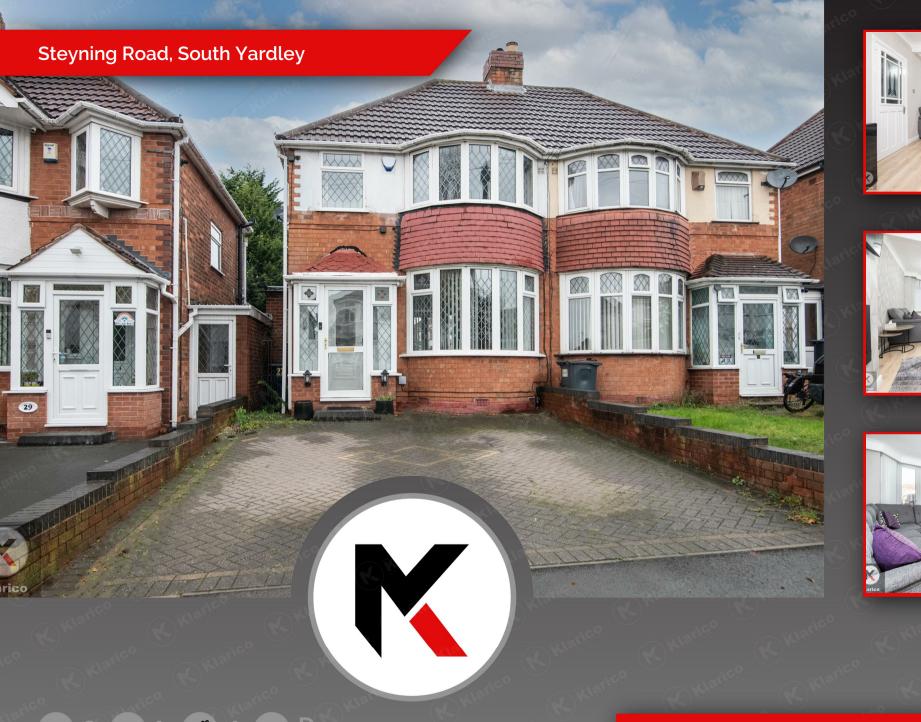

#### Through lounge

## 7.00 x 3.00 (22'11" x 9'10")

Double glazed bay window to front and rear, double glazed door to rear, laminate flooring, wall mounted radiator, newly refurbished inset gas fire, ceiling lights, skirting, coving to ceiling.