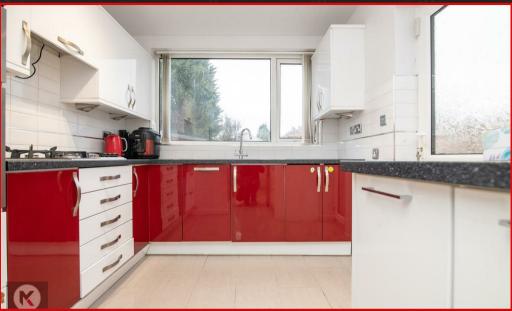

#### Kitchen/Dine

#### 5.70 x 2.50 (18'8" x 8'2")

Double glazed windows to front and rear, tile flooring, tiled walls, wall mounted radiator, ceiling lights, generous number of storage units, worktops, integrated gas cooker and extractor fan, drainer sink with mixer tap.