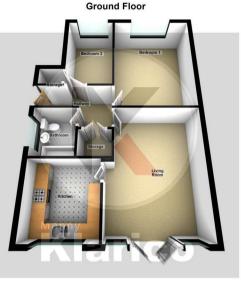

Don't miss out on the chance to make this lovely maisonette your own - schedule a viewing today and envision the possibilities that this property holds for you!

Total area: approx. 57.4 sq. metres (617.8 sq. feet) This plan is not to scale and is given merely as a guide to show the approximate location of one room to another. This is only used for illustration purposes and should be as such by any other party thus no responsibility is taken for any error, omission or misstatement. Any appliances, future, systems etch such on to been tested and therefore no puramete can be provided.

Living Room 4.88m x 3.73m (16'0' x 12'3') Kitchen

2.82m x 2.69m (9'3" x 8'10")

Bedroom 1 4.26m x 3.34m (14'0" x 10'11")

Bedroom 2 3.25m x 2.00m (10'8" x 6'7") Bathroom 1.96m x 1.69m (6'5" x 5'7")

Front Garder