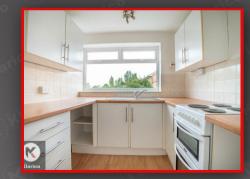

Living Room 4.88m x 3.73m (16'0' x 12'3') Kitchen

2.82m x 2.69m (9'3" x 8'10")

Bedroom 1 4.26m x 3.34m (14'0" x 10'11")

Bedroom 2 3.25m x 2.00m (10'8" x 6'7") Bathroom 1.96m x 1.69m (6'5" x 5'7")

Front Garder