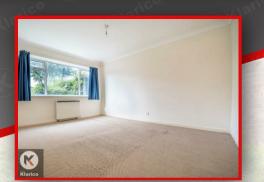

Living Room 4.88m x 3.73m (16'0' x 12'3') Kitchen

2.82m x 2.69m (9'3" x 8'10")

Bedroom 1 4.26m x 3.34m (14'0" x 10'11")

Bedroom 2 3.25m x 2.00m (10'8" x 6'7") Bathroom 1.96m x 1.69m (6'5" x 5'7")

Front Garder