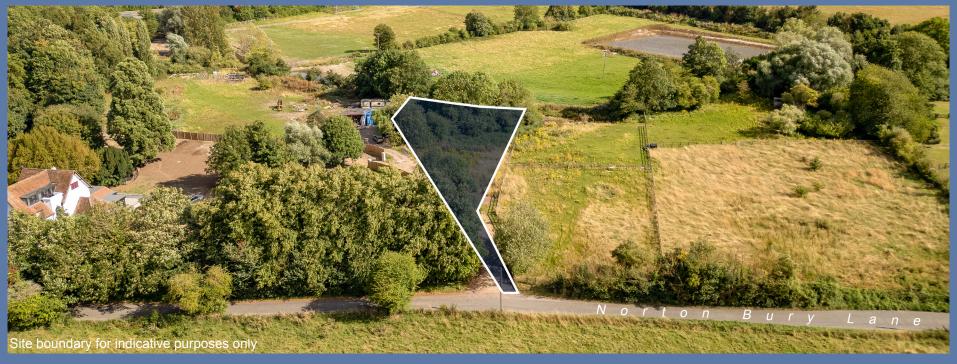

#### DESCRIPTION

This is a unique opportunity to purchase land that may have potential for various uses. The land is approximately 0.48 of an acre and is accessed directly from Norton Bury Lane, located between Norton Mill House and Nortonbury Spa. We are inviting unconditional interest only.

#### **ACCESS**

The land has an established access from Norton Bury Lane.