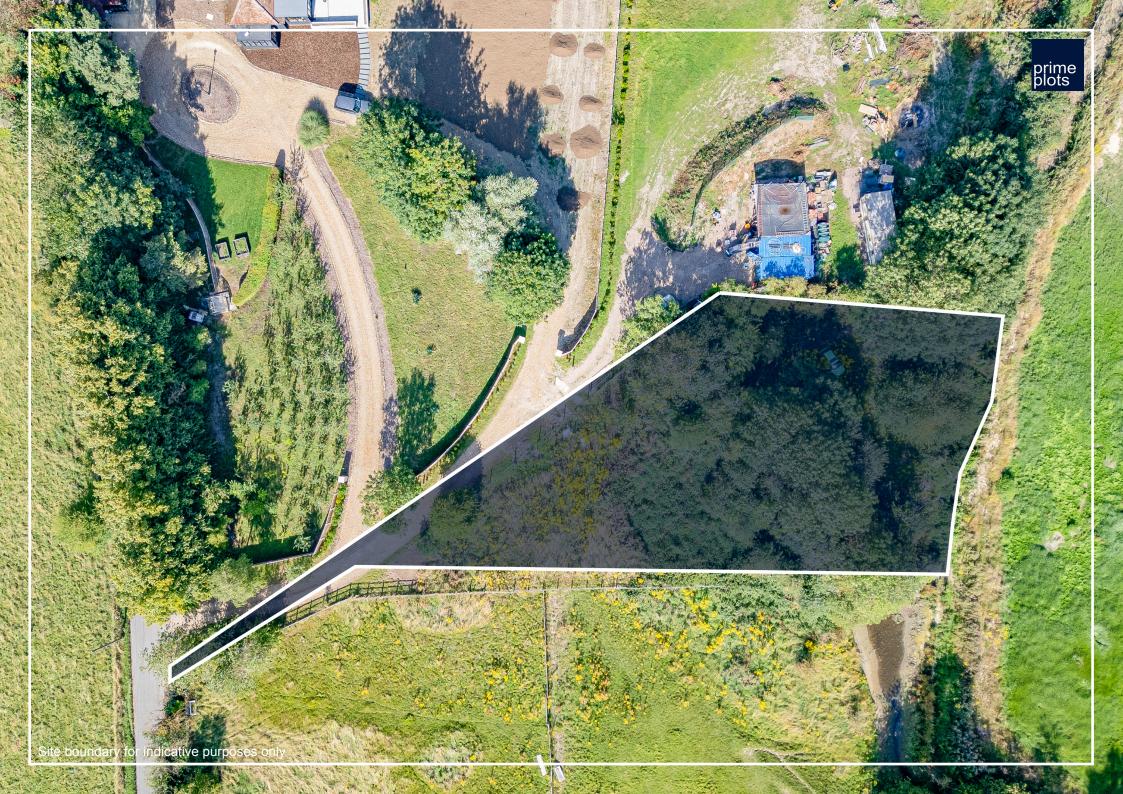

#### **EXECUTIVE SUMMARY**

Acting on behalf of the landowner, Prime Plots are delighted to offer the below opportunity:

- A 0.48 ac (0.19 ha) parcel of land with vehicular access from Norton Bury Road.
- The land offers the potential for various uses, which may include residential, commercial, storage or additional garden land, subject to the usual permissions.
- Located just 2.2 miles from Letchworth Train Station.
- Approximately 1.4 miles from A1 (M), J10.
- · For sale Freehold.

#### DESCRIPTION

This is a unique opportunity to purchase land that may have potential for various uses. The land is approximately 0.48 of an acre and is accessed directly from Norton Bury Lane, located between Norton Mill House and Nortonbury Spa. We are inviting unconditional interest only.

#### **ACCESS**

The land has an established access from Norton Bury Lane.