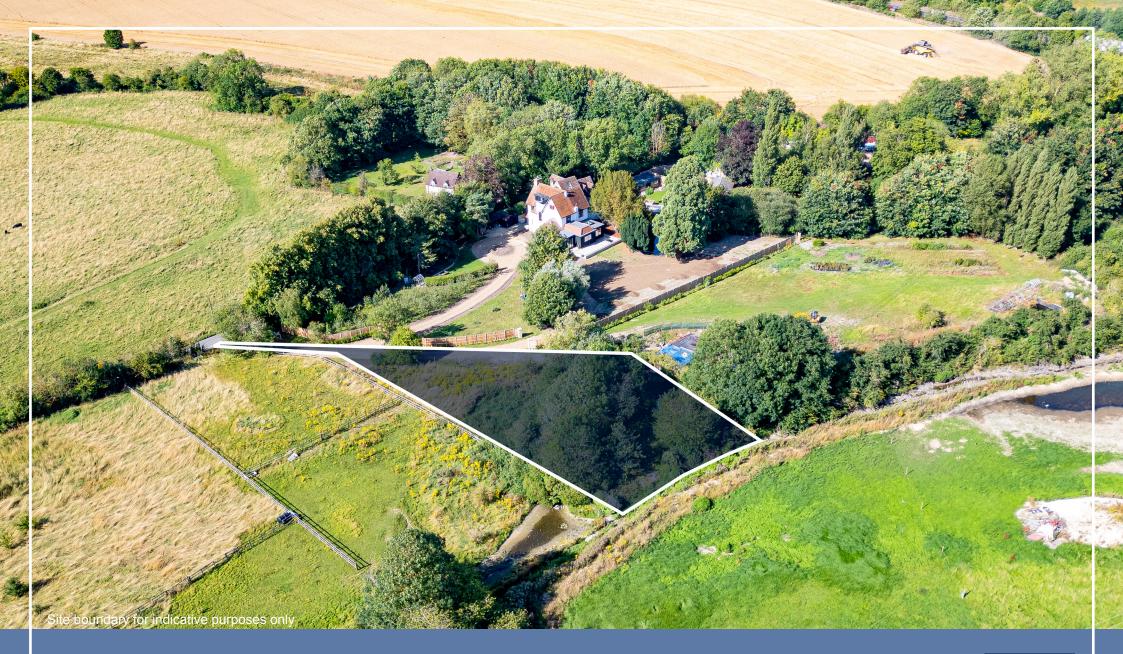

#### **EXECUTIVE SUMMARY**

Acting on behalf of the landowner, Prime Plots are delighted to offer the below opportunity:

- A 0.48 ac (0.19 ha) parcel of land with vehicular access from Norton Bury Road.
- The land offers the potential for various uses, which may include residential, commercial, storage or additional garden land, subject to the usual permissions.
- Located just 2.2 miles from Letchworth Train Station.
- Approximately 1.4 miles from A1 (M), J10.
- · For sale Freehold.

#### DESCRIPTION

This is a unique opportunity to purchase land that may have potential for various uses. The land is approximately 0.48 of an acre and is accessed directly from Norton Bury Lane, located between Norton Mill House and Nortonbury Spa. We are inviting unconditional interest only.

#### **ACCESS**

The land has an established access from Norton Bury Lane.