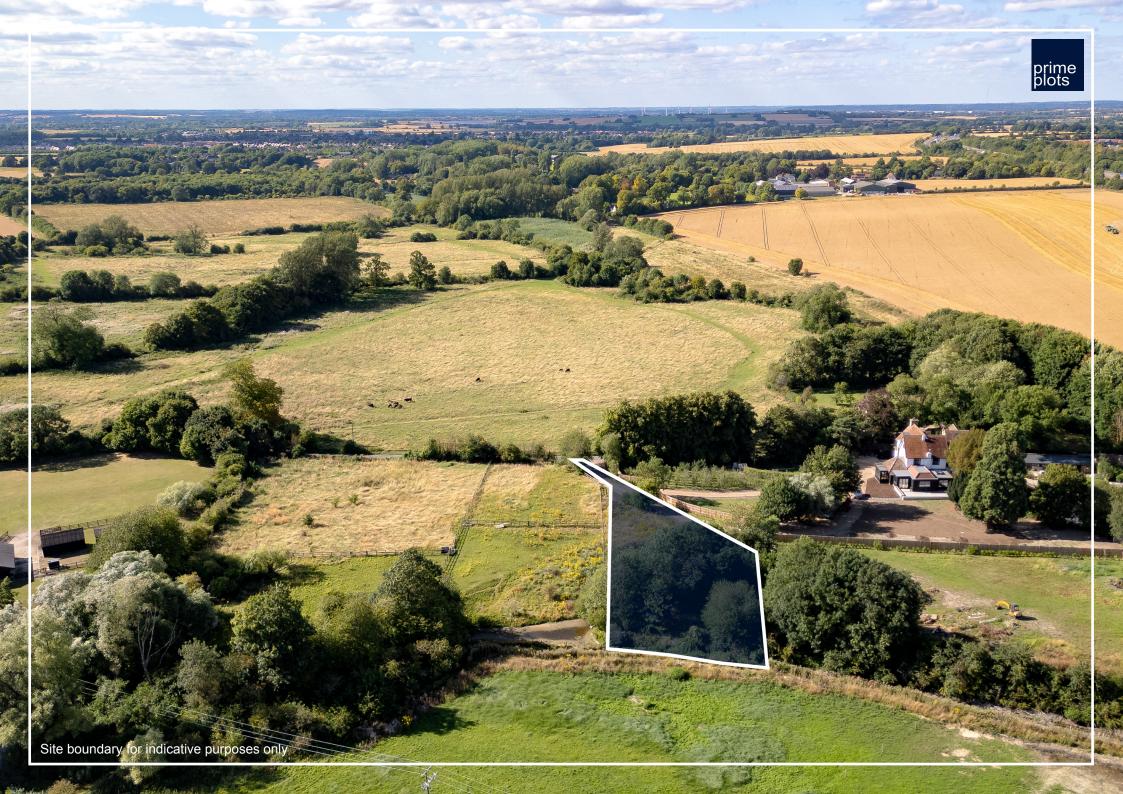

#### LOCATION

Norton Bury Lane is situated in Letchworth Garden City, a picturesque town in Hertfordshire, known for its rich history as the world's first garden city.

The area is characterised by a blend of residential neighbourhoods and green spaces, with tree-lined streets and well-maintained gardens. Close to Norton Bury Lane, you'll find a variety of local amenities, including shops, schools, and parks, making it a family-friendly location.

The town centre, just a short distance away, offers a vibrant mix of cafes, restaurants, and cultural attractions. Additionally, Letchworth is well-connected by public transport, providing easy access to nearby cities like Stevenage and Hitchin, as well as direct train services to London (London St Pancras Station in approx. 38 mins).