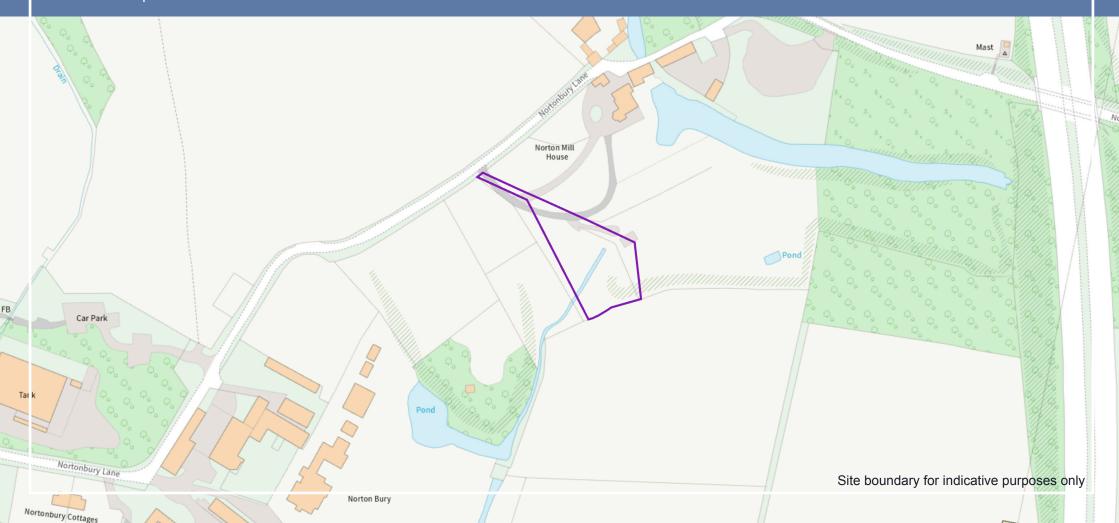

#### LOCATION

Norton Bury Lane is situated in Letchworth Garden City, a picturesque town in Hertfordshire, known for its rich history as the world's first garden city.

The area is characterised by a blend of residential neighbourhoods and green spaces, with tree-lined streets and well-maintained gardens. Close to Norton Bury Lane, you'll find a variety of local amenities, including shops, schools, and parks, making it a family-friendly location.

#### DESCRIPTION

This is a unique opportunity to purchase land that may have potential for various uses. The land is approximately 0.48 of an acre and is accessed directly from Norton Bury Lane, located between Norton Mill House and Nortonbury Spa. We are inviting unconditional interest only.

#### **ACCESS**

The land has an established access from Norton Bury Lane.