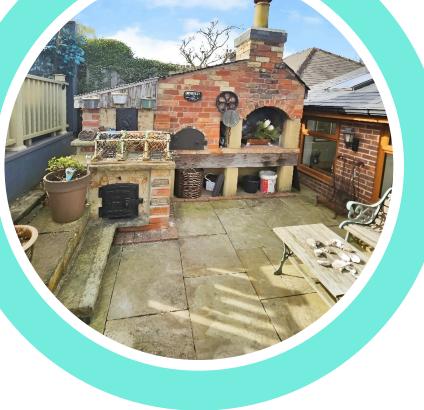

#### **Outdoor Area**

Price **£295,000** 

### Description

Outside, the home continues to impress. There's ample driveway parking for up to three vehicles, while to the rear you'll find a lovingly maintained, low-maintenance tiered garden arranged across three levels. **Topped with a sun** terrace, it's the ideal spot for al fresco dining, a morning coffee, or evening drinks as the sun sets over Deepcar.