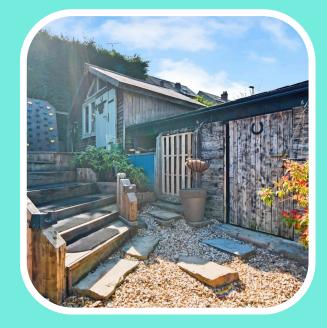

#### **Outdoor Area**

Price **£295,000** 

### Description

Outside, the home continues to impress. There's ample driveway parking for up to three vehicles, while to the rear you'll find a lovingly maintained, low-maintenance tiered garden arranged across three levels. **Topped with a sun** terrace, it's the ideal spot for al fresco dining, a morning coffee, or evening drinks as the sun sets over Deepcar.