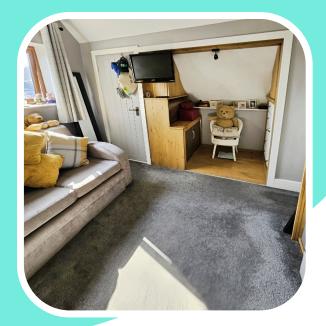

# Kitchen & Dining Reception Room

Price **£295,000** 

## Description

Generous open-plan living, dining, and kitchen area — a stylish, contemporary space perfect for everyday living and entertaining alike. Adjacent to the main living area, a versatile second reception room offers the flexibility to be used as a snug, home office, or an additional third bedroom depending on your lifestyle needs.