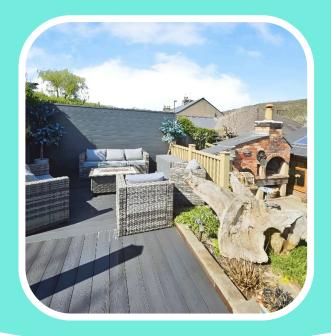

#### **Outdoor Area**

Price **£295,000** 

### Description

Outside, the home continues to impress. There's ample driveway parking for up to three vehicles, while to the rear you'll find a lovingly maintained, low-maintenance tiered garden arranged across three levels. **Topped with a sun** terrace, it's the ideal spot for al fresco dining, a morning coffee, or evening drinks as the sun sets over Deepcar.