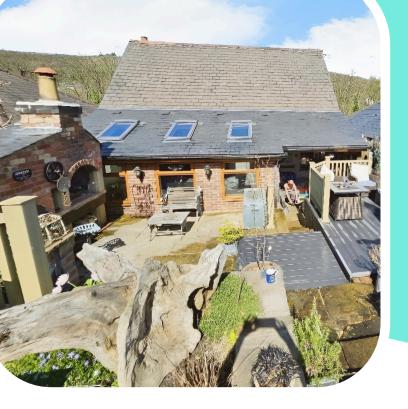

#### **Outdoor Area**

Price **£295,000** 

### Description

Outside, the home continues to impress. There's ample driveway parking for up to three vehicles, while to the rear you'll find a lovingly maintained, low-maintenance tiered garden arranged across three levels. **Topped with a sun** terrace, it's the ideal spot for al fresco dining, a morning coffee, or evening drinks as the sun sets over Deepcar.