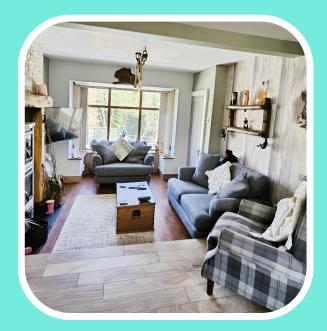

# Kitchen & Dining Reception Room

Price **£295,000** 

## Description

Generous open-plan living, dining, and kitchen area — a stylish, contemporary space perfect for everyday living and entertaining alike. Adjacent to the main living area, a versatile second reception room offers the flexibility to be used as a snug, home office, or an additional third bedroom depending on your lifestyle needs.