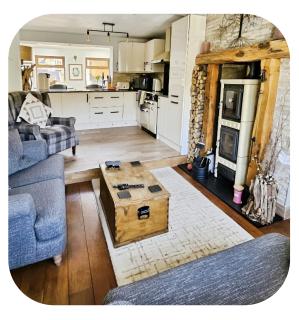

## Description

Generous open-plan living, dining, and kitchen area — a stylish, contemporary space perfect for everyday living and entertaining alike. Adjacent to the main living area, a versatile second reception room offers the flexibility to be used as a snug, home office, or an additional third bedroom depending on your lifestyle needs.