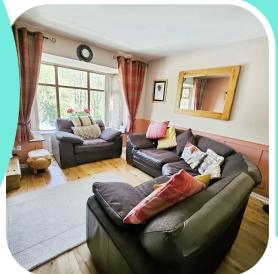

## Description

Generous open-plan living, dining, and kitchen area — a stylish, contemporary space perfect for everyday living and entertaining alike. Adjacent to the main living area, a versatile second reception room offers the flexibility to be used as a snug, home office, or an additional third bedroom depending on your lifestyle needs.