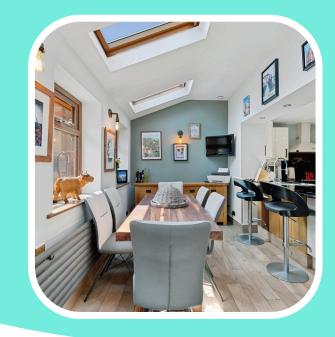

# Kitchen & Dining Reception Room

Price **£295,000** 

## Description

Generous open-plan living, dining, and kitchen area — a stylish, contemporary space perfect for everyday living and entertaining alike. Adjacent to the main living area, a versatile second reception room offers the flexibility to be used as a snug, home office, or an additional third bedroom depending on your lifestyle needs.