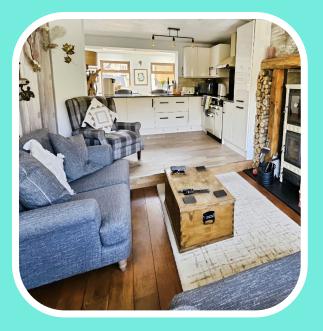

# Kitchen & Dining Reception Room

Price **£295,000** 

## Description

Generous open-plan living, dining, and kitchen area — a stylish, contemporary space perfect for everyday living and entertaining alike. Adjacent to the main living area, a versatile second reception room offers the flexibility to be used as a snug, home office, or an additional third bedroom depending on your lifestyle needs.