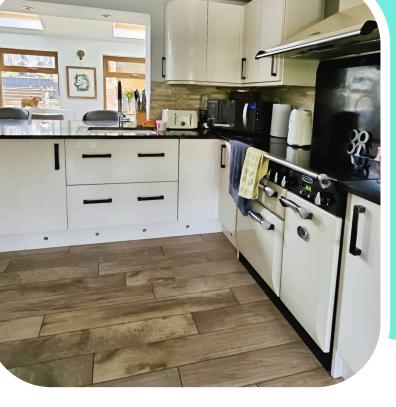

## Description

Generous open-plan living, dining, and kitchen area — a stylish, contemporary space perfect for everyday living and entertaining alike. Adjacent to the main living area, a versatile second reception room offers the flexibility to be used as a snug, home office, or an additional third bedroom depending on your lifestyle needs.