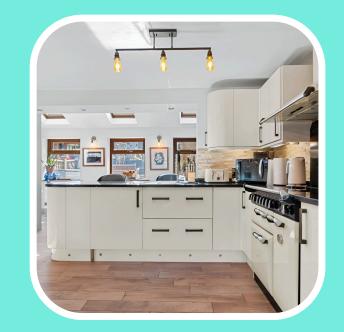

# Kitchen & Dining Reception Room

Price **£295,000** 

## Description

Generous open-plan living, dining, and kitchen area — a stylish, contemporary space perfect for everyday living and entertaining alike. Adjacent to the main living area, a versatile second reception room offers the flexibility to be used as a snug, home office, or an additional third bedroom depending on your lifestyle needs.