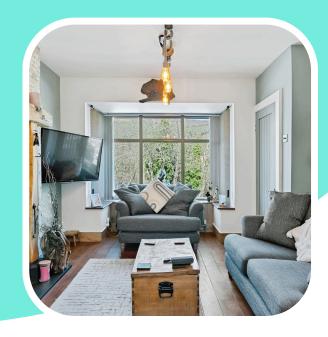

## Description

Generous open-plan living, dining, and kitchen area — a stylish, contemporary space perfect for everyday living and entertaining alike. Adjacent to the main living area, a versatile second reception room offers the flexibility to be used as a snug, home office, or an additional third bedroom depending on your lifestyle needs.