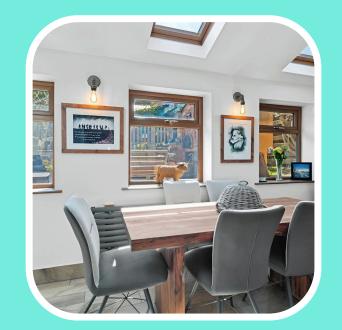

# Kitchen & Dining Reception Room

Price **£295,000** 

## Description

Generous open-plan living, dining, and kitchen area — a stylish, contemporary space perfect for everyday living and entertaining alike. Adjacent to the main living area, a versatile second reception room offers the flexibility to be used as a snug, home office, or an additional third bedroom depending on your lifestyle needs.