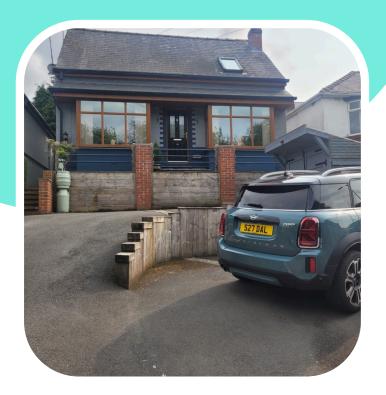

# Manchester Road, Deepcar, S36 2RB

### Description

Outside, the home continues to impress. There's ample driveway parking for up to three vehicles, while to the rear you'll find a lovingly maintained, low-maintenance tiered garden arranged across three levels. **Topped with a sun** terrace, it's the ideal spot for al fresco dining, a morning coffee, or evening drinks as the sun sets over Deepcar.