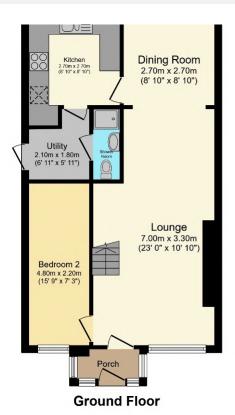

## HUS ESTATES

SELLING MADE SIMPLE SALES & LETTINGS

Thursby Close, Southport, Merseyside £270,000 Offers In Excess Of Bedrooms: 4 Bathrooms: 2 Receptions: 2

This fabulous property measures over 1,000 Sq/Ft offering room for all the family, with a living room over 20ft leading to a generous dining area, in addition to a large kitchen, utility room and downstairs shower-room you will be equally impressed with the 4 double bedrooms and newly fitted bathroom with a jacuzzi bath and freestanding shower.

**First Floor** 

Disclaimer: The Agent has not tested any apparatus, equipment, fixtures and fittings or services and so cannot verify that they are in working order or fit for purpose. The mention of any appliances and services within these details does not imply that they are in full efficient working order. A buyer is advised to obtain verification from their Solicitor or Surveyor. References to the Tenure of a Property are based on information supplied by the Seller. The Agent has not had sight of the title documents. A Buyer is advised to obtain verification from their Solicitor. We have taken every precaution to ensure that these details are accurate and not misleading. If there is any point which is of particular importance to you, please contact us and we will endeavour to ascertain the information you require. This is advisable, particularly if you intend to travel some distance to view the property. You are advised to check the availability of this property before travelling any distance to view.