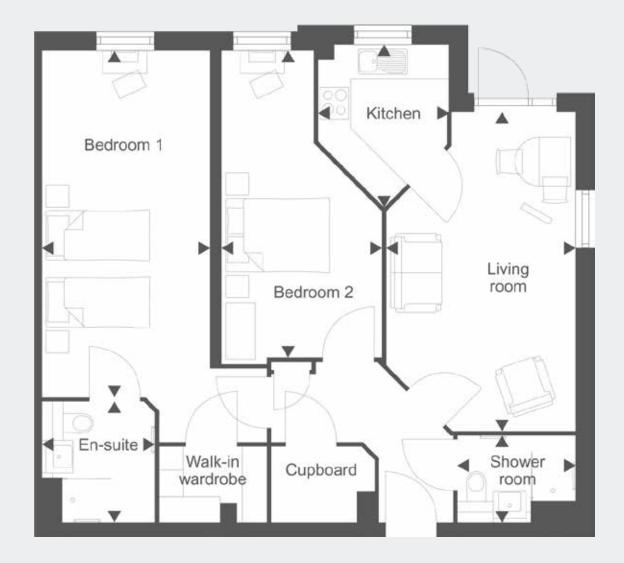

## 2 | 17 | 31

### Approximate room sizes:

Living room 17'1" x 11'10" / 5210mm x 3602mm

Kitchen 7'10" x 7'3" / 2400mm x 2200mm

Bedroom 1 17'1" x 10'0" / 5210mm x 3040mm

Bedroom 2 13'1" x 9'1" / 3992mm x 2768mm

En-suite 7'3" x 8'8" / 2200mm x 2653mm

Shower room 7'3" x 7'10" / 2200mm x 2400mm