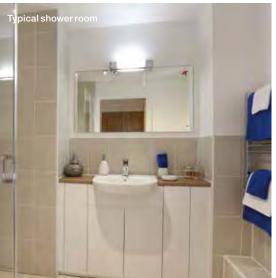

#### Shower room

- Fitted shower, tiled with level access
- High quality sanitary fittings

Our luxurious bathrooms are designed to offer both functionality and safety. They all have level access showers so you can get in and out easily, slip resistant flooring and lever taps which turn on and off effortlessly.