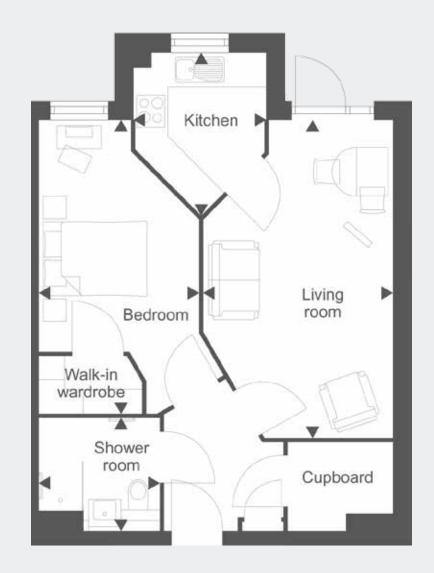

## 5 | 6 | 7 | 8 | 14 | 20 | 21 | 22 | 23

### Approximate room sizes:

Living room 19'1" x 11'4" / 5805mm x 3457mm

Kitchen 9'9" x 7'9" / 2963mm x 2373mm

Bedroom 17'7" x 9'7" / 2921mm x 5360mm

Shower room 7'3" x 6'9" / 2200mm x 2050mm