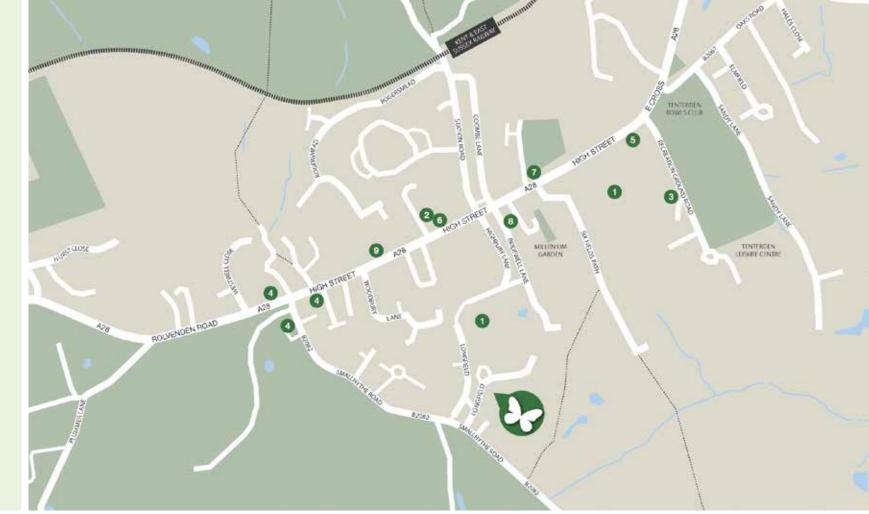

The development is ideally situated for access to local amenities, with Tenterden high street less than half a mile away. Indulge in retail therapy with the vast selection of shops, or enjoy a leisurely lunch at a local restaurant or café. For everyday supplies, a large supermarket is just under a mile away from Oak Tree Court, offering convenience on your doorstep.

- 1 Supermarket
- 2 Post Office
- **3** Doctor
- 4 Bus stop
- 5 Dentist
- 6 Library
- 7 Bank
- 8 Hairdressers
- 9 Café