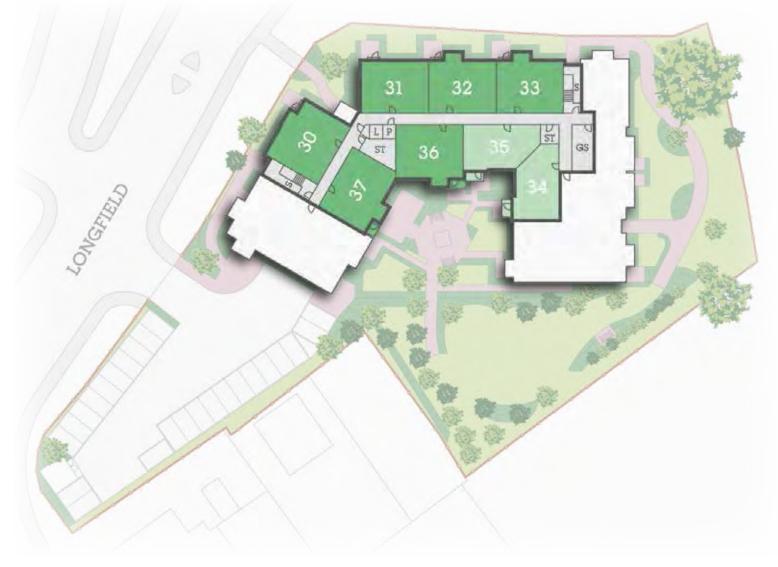

### Second Floor

### Key

- 1 bedroom apartment 2 bedroom apartment
  - Communal / Staff areas
- EN Entrance
- **ENF** Entrance foyer
- GS Guest suite
- L Lift
- MSS Mobility scooter store
- OFF Office
- P Plant
- **RR** Refuse & recycling
- S Stairs
- ST Store
- WC Communal toilet

(SMALLHYTHE ROAD)