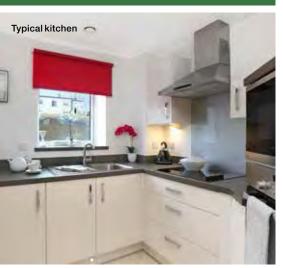

#### **Kitchen**

- Fitted kitchen with high gloss finish
- Integrated NEFF fridge/freezer and microwave
- Electric oven at waist-height and ceramic hob with extractor hood
- Stainless steel sink
- Plinth lighting

#### Life's little luxuries are waiting for you

In the kitchen, you'll see that we've incorporated a range of high quality appliances,

including a waist-height oven, ceramic hob, integrated microwave, and integrated fridge/freezer. Everything is designed to make cooking and cleaning as effortless as possible.