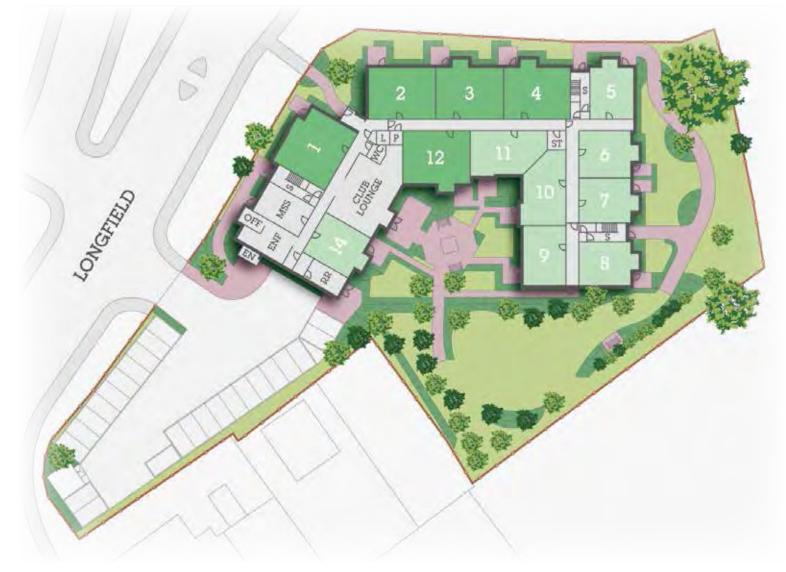

## Ground Floor

### Key

- 1 bedroom apartment 2 bedroom apartment
  - Communal / Staff areas
- EN Entrance
- **ENF** Entrance foyer
- **GS** Guest suite
- L Lift
- MSS Mobility scooter store
- OFF Office
- P Plant
- **RR** Refuse & recycling
- S Stairs
- ST Store
- WC Communal toilet

(SMALLHYTHE ROAD)