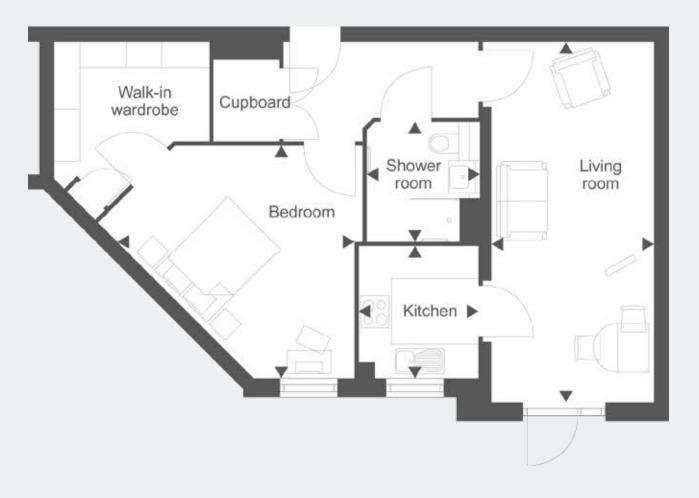

## 10 | 11 | 25 | 26 | 34 | 35

### Approximate room sizes:

Living room 21'6" x 9'8" / 6562mm x 2937mm

Kitchen 7'10" x 7'3" / 2400mm x 2200mm

Bedroom (excl. wardrobe) 15'5" x 13'11" / 4691mm x 4243mm

Shower room 6'5" x 6'9" / 2200mm x 2050mm