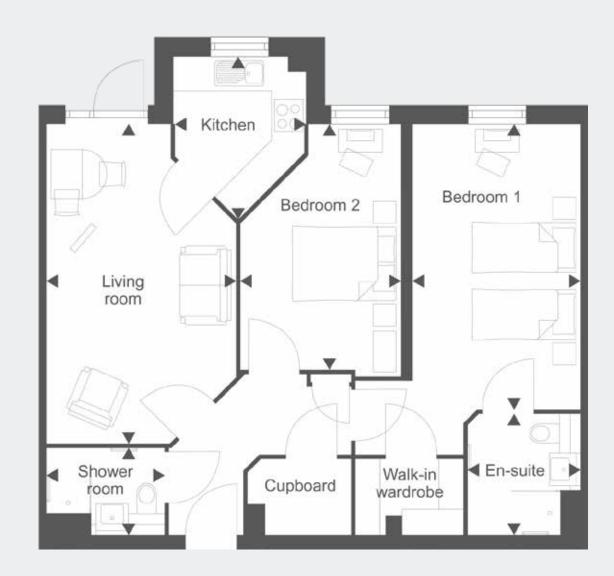

### 3 | 4 | 12 | 15 | 18 | 19 | 27 | 28 | 29 | 32 | 33 | 36 | 37

### Approximate room sizes:

Living room 19'2" x 11'4" / 5835mm x 3457mm

Kitchen 9'9" x 7'9" / 2963mm x 2373mm

Bedroom 1 (excl. wardrobe) 17'1" x 10'0" / 5210mm x 3040mm

Bedroom 2 14'8" x 9'7" / 4481mm x 2921mm

En-suite 7'3" x 6'9" / 2200mm x 2050mm

Shower room 5'2" x 7'1" / 1575mm x 2147mm