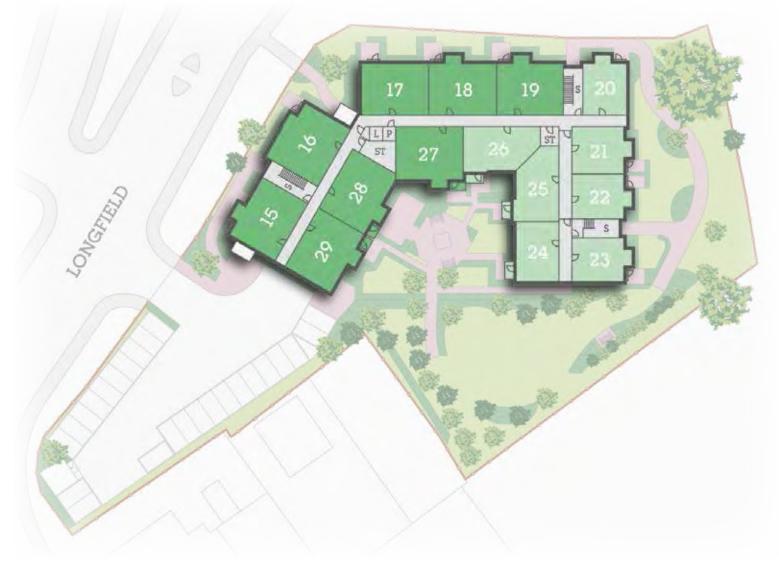

## First Floor

### Key

- 1 bedroom apartment 2 bedroom apartment
  - Communal / Staff areas
- EN Entrance
- **ENF** Entrance foyer
- GS Guest suite
- L Lift
- MSS Mobility scooter store
- OFF Office
- P Plant
- **RR** Refuse & recycling
- S Stairs
- ST Store
- WC Communal toilet

(SMALLHYTHE ROAD)