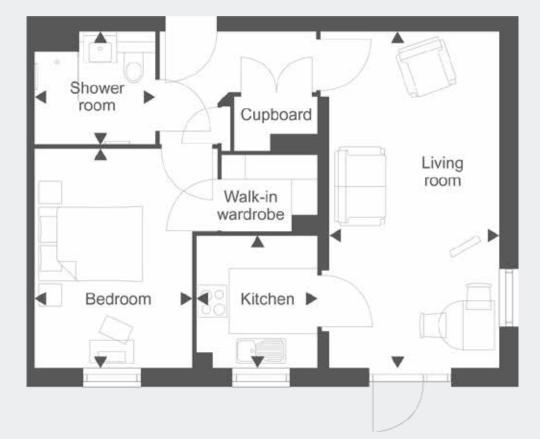

## 5 | 6 | 7 | 8 | 14 | 20 | 21 | 22 | 23

### Approximate room sizes:

Living room 19'1" x 11'4" / 5805mm x 3457mm

Kitchen 9'9" x 7'9" / 2963mm x 2373mm

Bedroom 17'7" x 9'7" / 2921mm x 5360mm

Shower room 7'3" x 6'9" / 2200mm x 2050mm