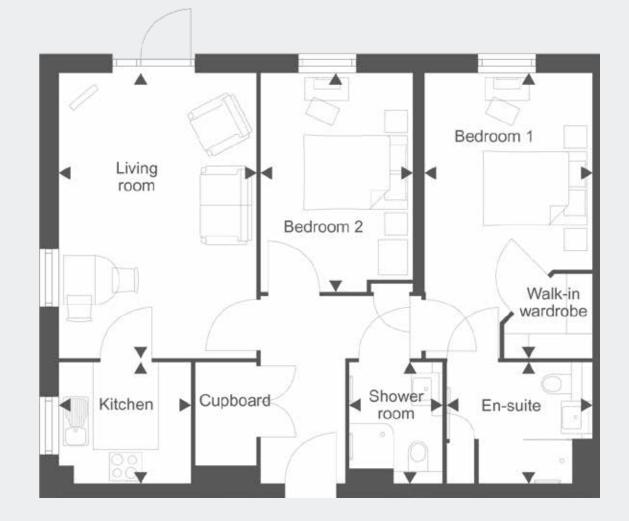

### 1 | 16 | 30

### Approximate room sizes:

Living room 19'2" x 11'4" / 5835mm x 3457mm

Kitchen 9'9" x 7'9" / 2963mm x 2373mm

Bedroom 1 (excl. wardrobe) 20'9" x 10'0" / 6336mm x 3040mm

Bedroom 2

18'5" x 9'7" / 5607mm x 2921mm

En-suite 7'3" x 6'9" / 2200mm x 2050mm

Shower room 5'2" x 7'1" / 1575mm x 2147mm