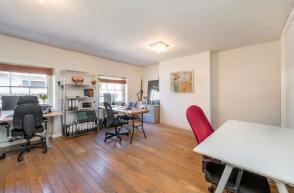

### **Description**

Set within the heart of Soho we are offering for sale the upper parts of this beautiful original Georgian building which has Class E office usage. The property is being sold on a long lease (104 years unexpired) and benefits from the most wonderful roof terrace. The space measures 2605 sq ft GIA (2105 sq ft NIA) and is arranged over three upper floors with its own front door with stairs leading up from the ground floor. Perfect for an owner occupier:

### **Features**

- Bright and characterful building with high ceilings and 8 office rooms
- 2 WC's (one with a shower cubicle)
- Wonderful 836 sq ft sun terrace
- Own front door
- Wooden flooring
- Long Leasehold 125 years from 21/11/2003 (104 years remaining)