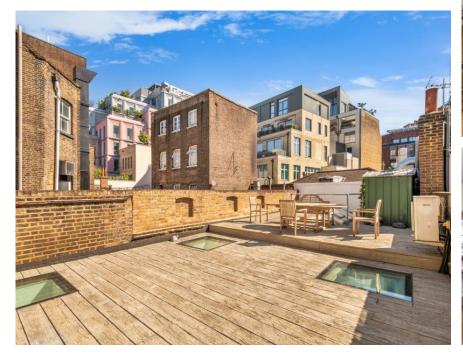

## 20 Greek Street, Soho, London WID 4DU

Offer based on £2,350,000 plus VAT (£2,820,000)

Bright office space with its own sun terrace. Long Leasehold (104 years unexpired).

### **Description**

Set within the heart of Soho we are offering for sale the upper parts of this beautiful original Georgian building which has Class E office usage. The property is being sold on a long lease (104 years unexpired) and benefits from the most wonderful roof terrace. The space measures 2605 sq ft GIA (2105 sq ft NIA) and is arranged over three upper floors with its own front door with stairs leading up from the ground floor. Perfect for an owner occupier:

### **Features**

- Bright and characterful building with high ceilings and 8 office rooms
- 2 WC's (one with a shower cubicle)
- Wonderful 836 sq ft sun terrace
- Own front door
- Wooden flooring
- Long Leasehold 125 years from 21/11/2003 (104 years remaining)