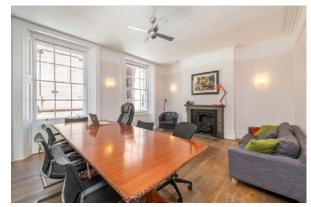

### **Description**

Set within the heart of Soho we are offering for sale the upper parts of this beautiful original Georgian building which has Class E office usage. The property is being sold on a long lease (104 years unexpired) and benefits from the most wonderful roof terrace. The space measures 2605 sq ft GIA (2105 sq ft NIA) and is arranged over three upper floors with its own front door with stairs leading up from the ground floor. Perfect for an owner occupier:

### **Features**

- Bright and characterful building with high ceilings and 8 office rooms
- 2 WC's (one with a shower cubicle)
- Wonderful 836 sq ft sun terrace
- Own front door
- Wooden flooring
- Long Leasehold 125 years from 21/11/2003 (104 years remaining)