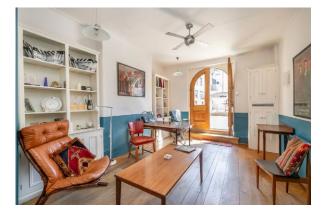

### **Description**

Set within the heart of Soho we are offering for sale the upper parts of this beautiful original Georgian building which has Class E office usage. The property is being sold on a long lease (104 years unexpired) and benefits from the most wonderful roof terrace. The space measures 2605 sq ft GIA (2105 sq ft NIA) and is arranged over three upper floors with its own front door with stairs leading up from the ground floor. Perfect for an owner occupier:

### **Features**

- Bright and characterful building with high ceilings and 8 office rooms
- 2 WC's (one with a shower cubicle)
- Wonderful 836 sq ft sun terrace
- Own front door
- Wooden flooring
- Long Leasehold 125 years from 21/11/2003 (104 years remaining)