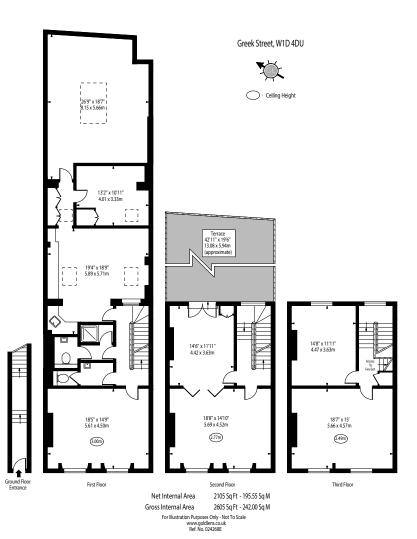

### **Description**

Set within the heart of Soho we are offering for sale the upper parts of this beautiful original Georgian building which has Class E office usage. The property is being sold on a long lease (104 years unexpired) and benefits from the most wonderful roof terrace. The space measures 2605 sq ft GIA (2105 sq ft NIA) and is arranged over three upper floors with its own front door with stairs leading up from the ground floor. Perfect for an owner occupier:

### **Features**

- Bright and characterful building with high ceilings and 8 office rooms
- 2 WC's (one with a shower cubicle)
- Wonderful 836 sq ft sun terrace
- Own front door
- Wooden flooring
- Long Leasehold 125 years from 21/11/2003 (104 years remaining)

- Ground rent £250 per annum for the first 25 years rising to £500 per annum for the next 25 years.
- 2605 sq ft GIA (2105 sq ft NIA)
- The freehold for the building is available to buy by separate negotiation with the freeholder.
- Vacant possession

## Floorplan