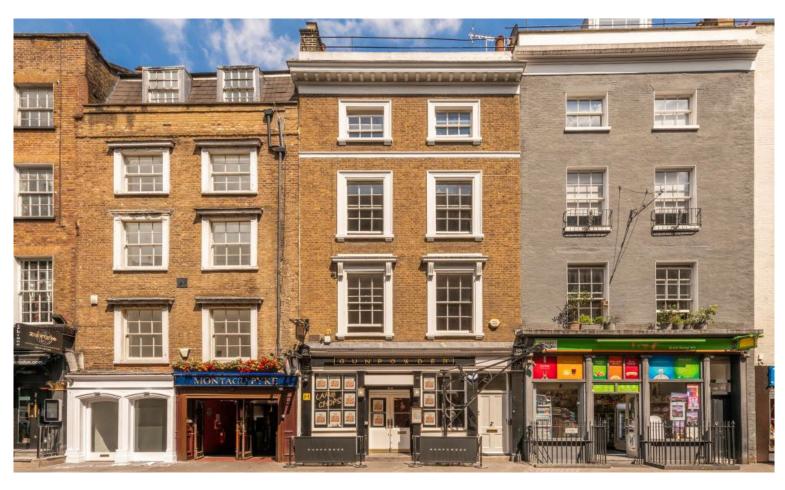

## 20 Greek Street, Soho, London WID 4DU

Offer based on £2,350,000 plus VAT (£2,820,000)

Bright office space with its own sun terrace. Long Leasehold (104 years unexpired).

### **Description**

Set within the heart of Soho we are offering for sale the upper parts of this beautiful original Georgian building which has Class E office usage. The property is being sold on a long lease (104 years unexpired) and benefits from the most wonderful roof terrace. The space measures 2605 sq ft GIA (2105 sq ft NIA) and is arranged over three upper floors with its own front door with stairs leading up from the ground floor. Perfect for an owner occupier:

Located just adjacent to Charing Cross Road with Soho Square to the north and Old Compton Street to the south. This really is the perfect location for an office space within the heart of the Soho media and post production hub.