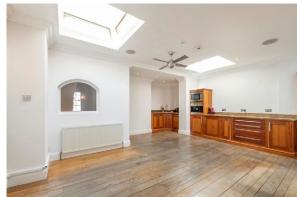

### **Description**

Set within the heart of Soho we are offering for sale the upper parts of this beautiful original Georgian building which has Class E office usage. The property is being sold on a long lease (104 years unexpired) and benefits from the most wonderful roof terrace. The space measures 2605 sq ft GIA (2105 sq ft NIA) and is arranged over three upper floors with its own front door with stairs leading up from the ground floor. Perfect for an owner occupier:

### **Features**

- Bright and characterful building with high ceilings and 8 office rooms
- 2 WC's (one with a shower cubicle)
- Wonderful 836 sq ft sun terrace
- Own front door
- Wooden flooring
- Long Leasehold 125 years from 21/11/2003 (104 years remaining)