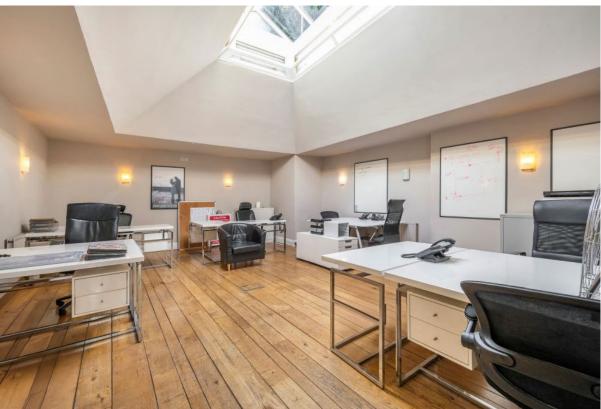

### **Description**

Set within the heart of Soho we are offering for sale the upper parts of this beautiful original Georgian building which has Class E office usage. The property is being sold on a long lease (104 years unexpired) and benefits from the most wonderful roof terrace. The space measures 2605 sq ft GIA (2105 sq ft NIA) and is arranged over three upper floors with its own front door with stairs leading up from the ground floor. Perfect for an owner occupier:

### **Features**

- Bright and characterful building with high ceilings and 8 office rooms
- 2 WC's (one with a shower cubicle)
- Wonderful 836 sq ft sun terrace
- Own front door
- Wooden flooring
- Long Leasehold 125 years from 21/11/2003 (104 years remaining)