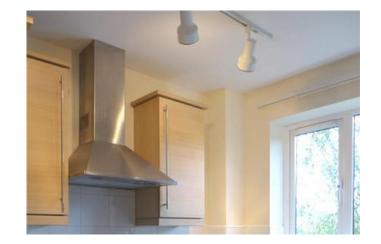

A two bedroom over 60s RETIREMENT apartment on the first floor overlooking the road and across to the playing field opposite. The property briefly comprises of: A bright living room with large window providing plenty of natural light. A doorway leads into the bright fully fitted kitchen which includes a range of wall and base units, oven, hob and cooker hood, and fridge freezer. Two double bedrooms, the master bedroom boasting a feature bay window providing bags of natural light. Finishing off the modern apartments is the bathroom has a full white suite with brand new shower