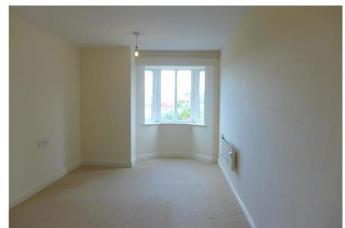

A two bedroom over 60s RETIREMENT apartment on the first floor overlooking the road and across to the playing field opposite. The property briefly comprises of: A bright living room with large window providing plenty of natural light. A doorway leads into the bright fully fitted kitchen which includes a range of wall and base units, oven, hob and cooker hood, and fridge freezer. Two double bedrooms, the master bedroom boasting a feature bay window providing bags of natural light. Finishing off the modern apartments is the bathroom has a full white suite with brand new shower