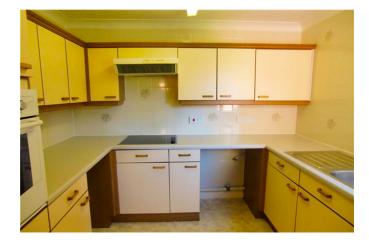

A well appointed one bedroom RETIREMENT apartment situated on the second floor with a westerly aspect overlooking the beautiful communal gardens. The accommodation comprises: one bedroom with a built in mirrored wardrobe, large lounge with double doors leading to the fitted kitchen which has a window, a built in cooker, hob and hood with space for a freestanding fridge / freezer. The bathroom has a white suite with a shower cubicle.