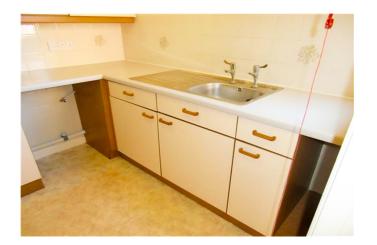

A well appointed one bedroom RETIREMENT apartment situated on the second floor with a westerly aspect overlooking the beautiful communal gardens. The accommodation comprises: one bedroom with a built in mirrored wardrobe, large lounge with double doors leading to the fitted kitchen which has a window, a built in cooker, hob and hood with space for a freestanding fridge / freezer. The bathroom has a white suite with a shower cubicle.