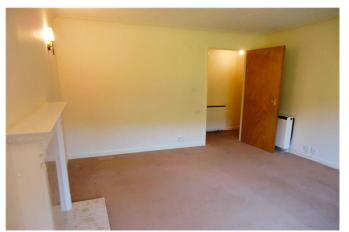

A well appointed one bedroom RETIREMENT apartment situated on the second floor with a westerly aspect overlooking the beautiful communal gardens. The accommodation comprises: one bedroom with a built in mirrored wardrobe, large lounge with double doors leading to the fitted kitchen which has a window, a built in cooker, hob and hood with space for a freestanding fridge / freezer. The bathroom has a white suite with a shower cubicle.