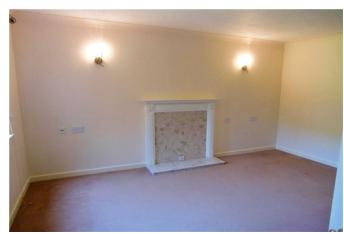

A well appointed one bedroom RETIREMENT apartment situated on the second floor with a westerly aspect overlooking the beautiful communal gardens. The accommodation comprises: one bedroom with a built in mirrored wardrobe, large lounge with double doors leading to the fitted kitchen which has a window, a built in cooker, hob and hood with space for a freestanding fridge / freezer. The bathroom has a white suite with a shower cubicle.