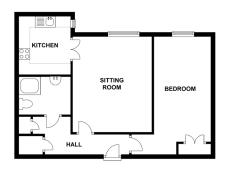

A well appointed one bedroom RETIREMENT apartment situated on the second floor with a westerly aspect overlooking the beautiful communal gardens. The accommodation comprises: one bedroom with a built in mirrored wardrobe, large lounge with double doors leading to the fitted kitchen which has a window, a built in cooker, hob and hood with space for a freestanding fridge / freezer. The bathroom has a white suite with a shower cubicle.