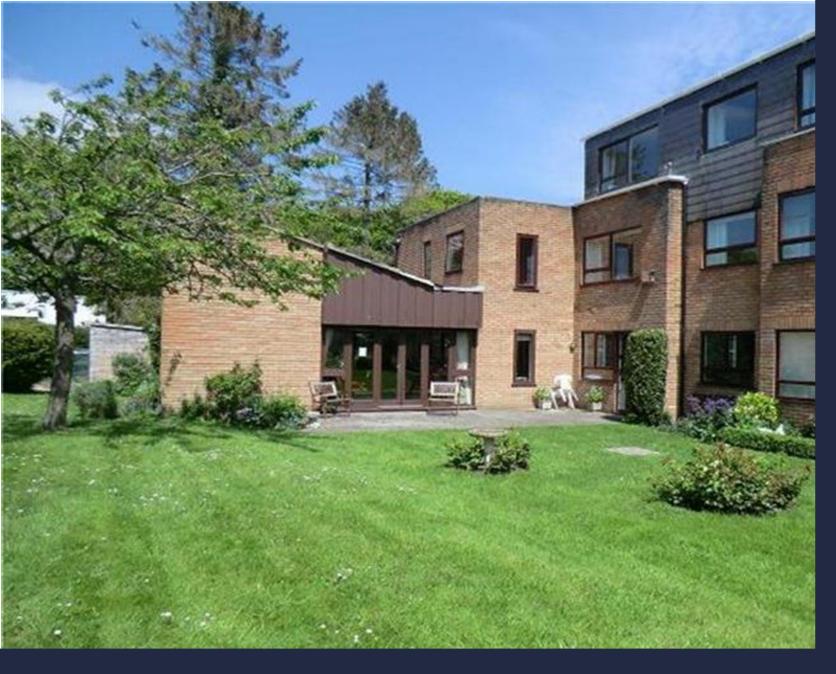

A one bedroom RETIREMENT apartment situated on the first floor with a south westerly aspect overlooking the rear gardens. The property benefits from a bright lounge which has an archway leading to the fitted kitchen which has a range of wall and base units, also space for a freestanding cooker and fridge/freezer. The double bedroom includes a built in good size wardrobe and the bathroom has a white suite including a newly fitted walk in shower. This lovely property also boast new carpets and vinyl flooring throughout. \*Please note: electrical appliances and

£895.00pcm

Council Tax Band: A

Local Authority: New Forest

Homewood House, Lymington SO41 8EZ

- RETIREMENT PROPERTY
- Security of a long term rental contract
- 24 hour Emergency Call system
- On-site Manager
- Maintained and landscaped gardens
- Communal lounge for socialising and relaxing
- Pet friendly