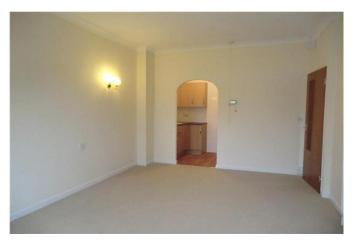

A one bedroom RETIREMENT apartment situated on the first floor with a south westerly aspect overlooking the rear gardens. The property benefits from a bright lounge which has an archway leading to the fitted kitchen which has a range of wall and base units, also space for a freestanding cooker and fridge/freezer. The double bedroom includes a built in good size wardrobe and the bathroom has a white suite including a newly fitted walk in shower. This lovely property also boast new carpets and vinyl flooring throughout. \*Please note: electrical appliances and