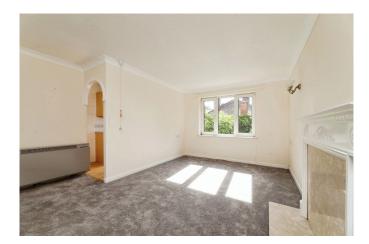

Two bedroom RETIREMENT apartment on the Ground floor. The property comprises: lounge which has a feature fireplace and leads through to the fitted kitchen, bedroom offers a mirror fronted double fitted wardrobe, the bathroom includes a walk-in shower, the hallway has a combined airing/storage cupboard.