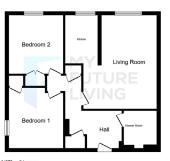

Total floor area GZ, 8 m² (675 sq.ft.) approx This forps in is the intertwine purpose only it is not drawn to used. Any measurement, floor areas (including any total floor area), openings and orientation are approximate. No details are quarant they cannot be relief upon for any purpose and they often part of any appresencer. No liability is taken for any even previous or misstatement. A party must rely upon its own inspection(s). Place the provided of the provided for the price subergiven purpose.