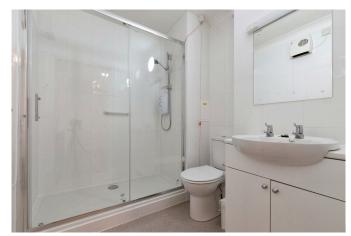

Two bedroom RETIREMENT apartment on the Ground floor. The property comprises: lounge which has a feature fireplace and leads through to the fitted kitchen, bedroom offers a mirror fronted double fitted wardrobe, the bathroom includes a walk-in shower, the hallway has a combined airing/storage cupboard.