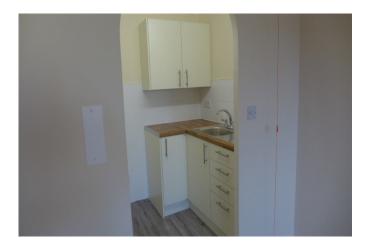

A well maintained one bedroom over 60s RETIREMENT apartment situated on the first floor with a north easterly aspect overlooking the front entrance of the development and an area of garden. The accommodation briefly comprises of; A nice size double bedroom with a fitted wardrobe offering plenty of storage. The bright lounge with generous window providing natural light and ventilation. An archway leads through into the fitted kitchen which has a range of wall and base units and completed with space for a freestanding cooker, fridge / freezer. The refurbished