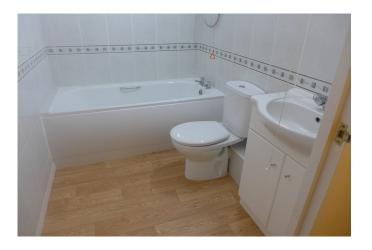

A one bedroom over 60s
RETIREMENT apartment situated
on the second floor with a
westerly aspect. The property
benefits from a bright and airy
lounge with archway leading
through to the fitted kitchen
which includes a window and
spaces for freestanding
appliances. The bedroom has
fitted wardrobes and the
bathroom has a white suite with
an electric shower over the bath.