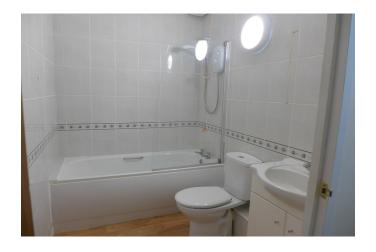

A one bedroom over 60s
RETIREMENT apartment situated
on the second floor with a
westerly aspect. The property
benefits from a bright and airy
lounge with archway leading
through to the fitted kitchen
which includes a window and
spaces for freestanding
appliances. The bedroom has
fitted wardrobes and the
bathroom has a white suite with
an electric shower over the bath.