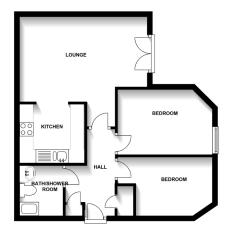

The accommodation comprises: two bedrooms, lounge with patio door and Juliet balcony, kitchen with fitted units and space for freestanding appliances. The bathroom has a white suite with a large walk in shower cubicle. This property also benefits from redecoration to the walls and