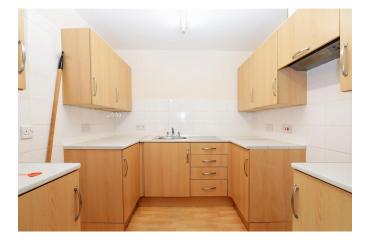

The accommodation comprises: two bedrooms, lounge with patio door and Juliet balcony, kitchen with fitted units and space for freestanding appliances. The bathroom has a white suite with a large walk in shower cubicle. This property also benefits from redecoration to the walls and