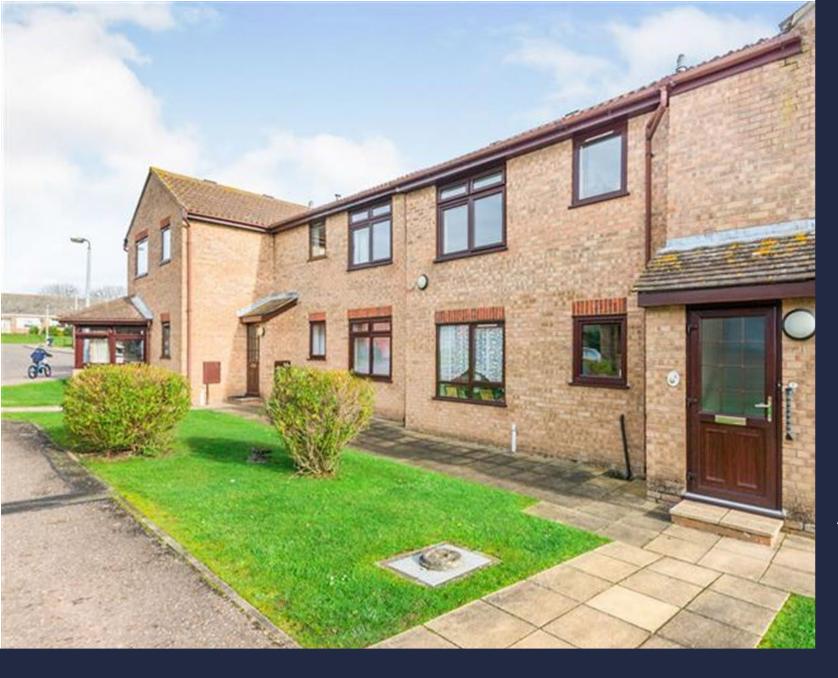

A south facing, one bedroom, corner RETIREMENT apartment situated on the first floor with views over the courtyard. The accommodation comprises a large bedroom with fitted wardrobe, living/dining room, kitchen with the benefit of a window, which has space for a freestanding cooker and fridge/freezer and a fully tiled bathroom with shower enclosure.

OakHaven is a retirement development designed specifically for the over 60s and those who wish to enjoy

£925.00pcm

Council Tax Band: A

Local Authority: Tendring

Oakhaven, Harwich CO12 4XR

www.myfutureliving.co.uk | 01823 793420 | lettings@myfutureliving.co.uk