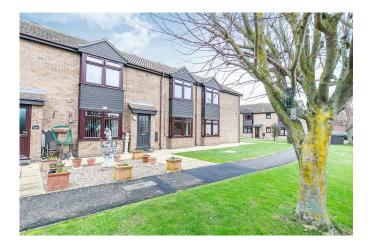

A south facing, one bedroom, corner RETIREMENT apartment situated on the first floor with views over the courtyard. The accommodation comprises a large bedroom with fitted wardrobe, living/dining room, kitchen with the benefit of a window, which has space for a freestanding cooker and fridge/freezer and a fully tiled bathroom with shower enclosure.

OakHaven is a retirement development designed specifically for the over 60s and those who wish to enjoy

£925.00pcm

Council Tax Band: A

Local Authority: Tendring

Oakhaven, Harwich CO12 4XR

www.myfutureliving.co.uk | 01823 793420 | lettings@myfutureliving.co.uk