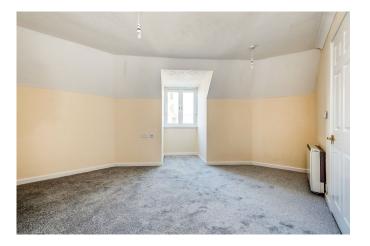

A one bedroom over 60s
RETIREMENT apartment with a
north-easterly aspect situated
on the second floor. The
accommodation comprises a
large bedroom with double
mirror fronted fitted wardrobe
and views over the old town
church, living/dining room with
glazed double doors leading to
the part-tiled kitchen which
benefits from a window, built-in
oven, hob and cooker hood and
the fully tiled bathroom includes
a shower over the bath.