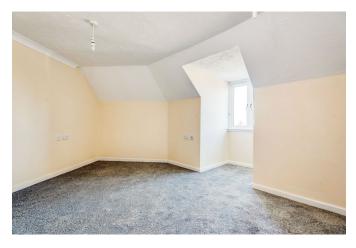

A one bedroom over 60s
RETIREMENT apartment with a
north-easterly aspect situated
on the second floor. The
accommodation comprises a
large bedroom with double
mirror fronted fitted wardrobe
and views over the old town
church, living/dining room with
glazed double doors leading to
the part-tiled kitchen which
benefits from a window, built-in
oven, hob and cooker hood and
the fully tiled bathroom includes
a shower over the bath.