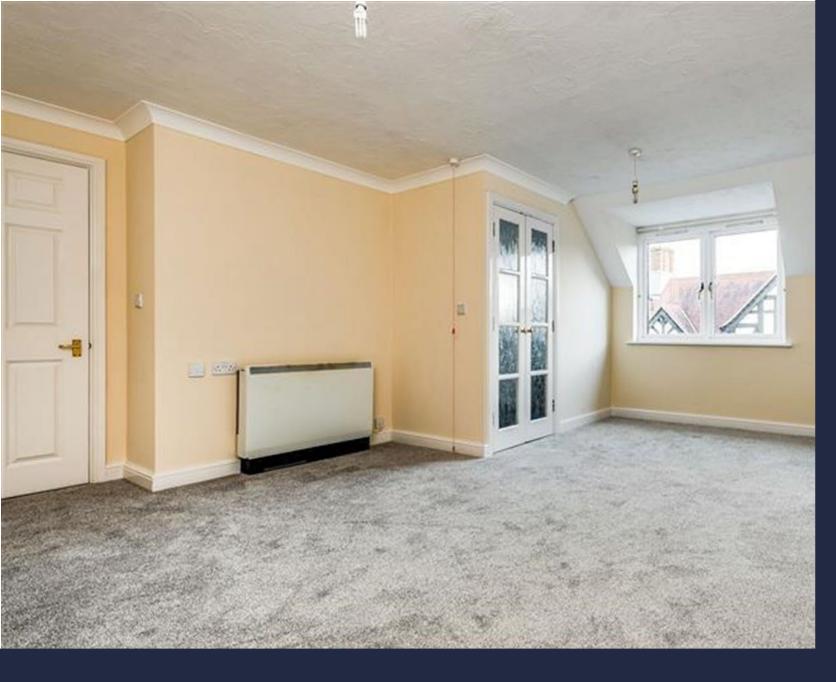

A one bedroom over 60s
RETIREMENT apartment with a
north-easterly aspect situated
on the second floor. The
accommodation comprises a
large bedroom with double
mirror fronted fitted wardrobe
and views over the old town
church, living/dining room with
glazed double doors leading to
the part-tiled kitchen which
benefits from a window, built-in
oven, hob and cooker hood and
the fully tiled bathroom includes
a shower over the bath.