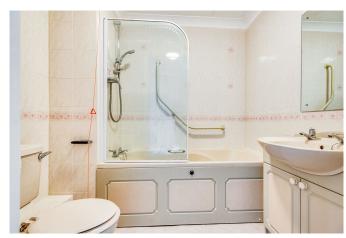

A one bedroom over 60s
RETIREMENT apartment with a
north-easterly aspect situated
on the second floor. The
accommodation comprises a
large bedroom with double
mirror fronted fitted wardrobe
and views over the old town
church, living/dining room with
glazed double doors leading to
the part-tiled kitchen which
benefits from a window, built-in
oven, hob and cooker hood and
the fully tiled bathroom includes
a shower over the bath.