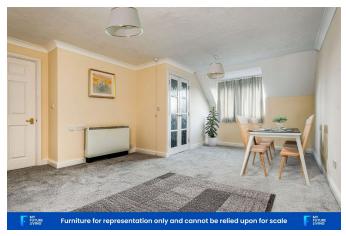

A one bedroom over 60s
RETIREMENT apartment with a
north-easterly aspect situated
on the second floor. The
accommodation comprises a
large bedroom with double
mirror fronted fitted wardrobe
and views over the old town
church, living/dining room with
glazed double doors leading to
the part-tiled kitchen which
benefits from a window, built-in
oven, hob and cooker hood and
the fully tiled bathroom includes
a shower over the bath.