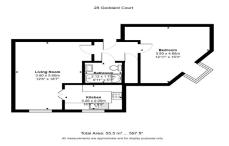

A one bedroom over 60s
RETIREMENT apartment with a
north-easterly aspect situated
on the second floor. The
accommodation comprises a
large bedroom with double
mirror fronted fitted wardrobe
and views over the old town
church, living/dining room with
glazed double doors leading to
the part-tiled kitchen which
benefits from a window, built-in
oven, hob and cooker hood and
the fully tiled bathroom includes
a shower over the bath.