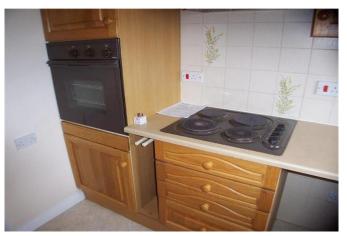

A one bedroom RETIREMENT apartment situated on the ground floor of this popular development. The accommodation comprises a bedroom with fitted wardrobe, living/dining room with a patio door leading to the gardens, part tiled kitchen with benefit of window, built-in oven, hob and cooker hood and fully tiled bathroom, which also benefits from a window and has a pink bathroom suite with an electric shower over the bath.