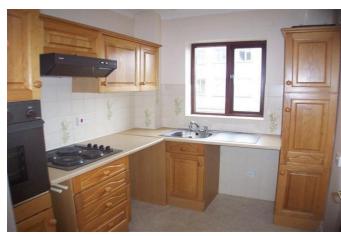

A one bedroom RETIREMENT apartment situated on the ground floor of this popular development. The accommodation comprises a bedroom with fitted wardrobe, living/dining room with a patio door leading to the gardens, part tiled kitchen with benefit of window, built-in oven, hob and cooker hood and fully tiled bathroom, which also benefits from a window and has a pink bathroom suite with an electric shower over the bath.