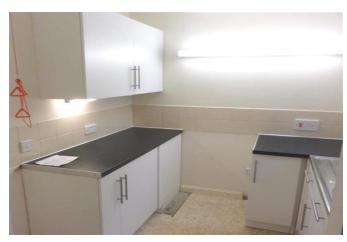

A one bedroom RETIREMENT apartment situated on the first floor with a southerly aspect overlooking the beautiful communal gardens. This property has a bright living room with an archway leading to the fitted kitchen which has the benefit of a window and space for a freestanding cooker and fridge. The bathroom has a white suite and large shower enclosure.