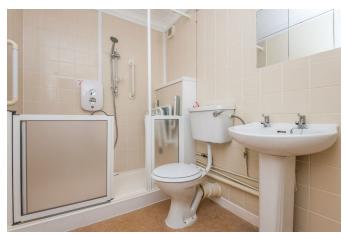

A one bedroom over 60s
RETIREMENT apartment situated
on the first floor with a southerly
aspect.

This property has a bright living room with large window. The modern fitted kitchen again boast a generous window to the front of the property, finished with a range of units, space for a freestanding cooker and fridge/freezer. The double bedroom has a built-in wardrobe proving plenty of storage space. The neutral bathroom has an easy access shower area with pull down seat and a white suite.