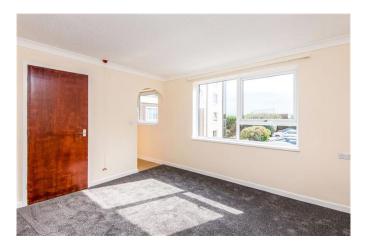

A one bedroom over 60s
RETIREMENT apartment situated
on the first floor with a southerly
aspect.

This property has a bright living room with large window. The modern fitted kitchen again boast a generous window to the front of the property, finished with a range of units, space for a freestanding cooker and fridge/freezer. The double bedroom has a built-in wardrobe proving plenty of storage space. The neutral bathroom has an easy access shower area with pull down seat and a white suite.