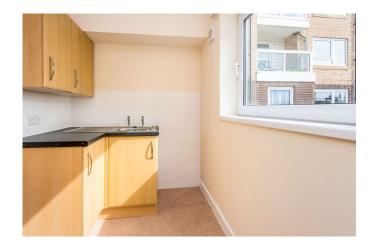

A one bedroom over 60s
RETIREMENT apartment situated
on the first floor with a southerly
aspect.

This property has a bright living room with large window. The modern fitted kitchen again boast a generous window to the front of the property, finished with a range of units, space for a freestanding cooker and fridge/freezer. The double bedroom has a built-in wardrobe proving plenty of storage space. The neutral bathroom has an easy access shower area with pull down seat and a white suite.