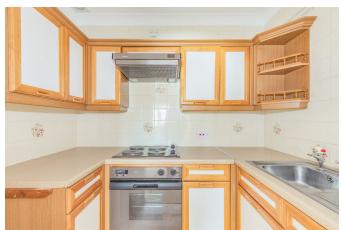

A pleasant one bedroom
RETIREMENT apartment situated
on the second floor with a
southerly aspect. The property
benefits from a bright living room
with a feature fireplace and an
archway leading to the kitchen
which has fitted units with a built
in cooker, hob and cooker hood.
The bedroom has fitted mirrored
fronted wardrobes and the
bathroom has a cream coloured
suite and a large shower
enclosure.