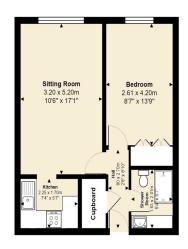

47 Shannock Court George Street, Sheringham NR26 8DW

 $\label{eq:Total Area: 42.1 m^2 ... 454 ft^2}$  All measurements are approximate and for display purposes only

| Energy Efficiency Rating                    |           |         |
|---------------------------------------------|-----------|---------|
|                                             | Current   | Potenti |
| Very energy efficient - lower running costs |           |         |
| 92-100 <b>A</b>                             |           |         |
| 81-91 <b>B</b>                              |           | 21      |
| 69-80                                       | <b>75</b> | 01      |
| EE 60                                       |           |         |