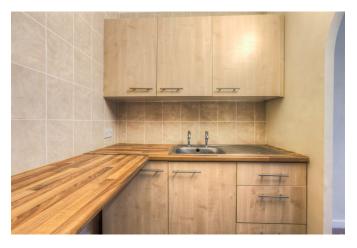

A one bedroom over 60s
RETIREMENT apartment situated
on the second floor with a
northerly aspect overlooking the
mature gardens across the road.
The bedroom features a built in
wardrobe, the lounge / dining
room has an archway leading
through to the fitted kitchen
which has space for a
freestanding cooker and fridge /
freezer. The bathroom has a
cream suite with a shower
cubicle.