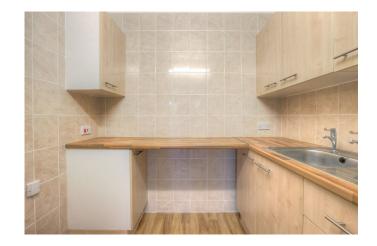

A one bedroom over 60s
RETIREMENT apartment situated
on the second floor with a
northerly aspect overlooking the
mature gardens across the road.
The bedroom features a built in
wardrobe, the lounge / dining
room has an archway leading
through to the fitted kitchen
which has space for a
freestanding cooker and fridge /
freezer. The bathroom has a
cream suite with a shower
cubicle.