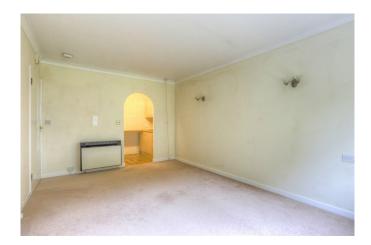

A one bedroom over 60s
RETIREMENT apartment situated
on the second floor with a
northerly aspect overlooking the
mature gardens across the road.
The bedroom features a built in
wardrobe, the lounge / dining
room has an archway leading
through to the fitted kitchen
which has space for a
freestanding cooker and fridge /
freezer. The bathroom has a
cream suite with a shower
cubicle.