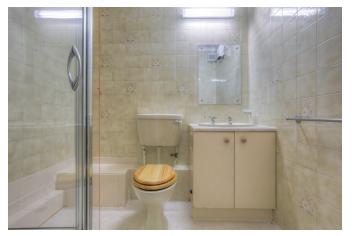

A one bedroom over 60s
RETIREMENT apartment situated
on the second floor with a
northerly aspect overlooking the
mature gardens across the road.
The bedroom features a built in
wardrobe, the lounge / dining
room has an archway leading
through to the fitted kitchen
which has space for a
freestanding cooker and fridge /
freezer. The bathroom has a
cream suite with a shower
cubicle.