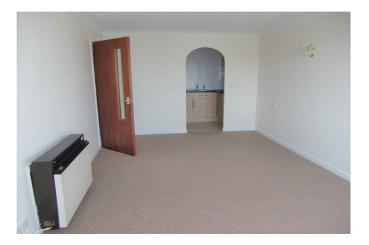

A one bedroom over 60s RETIREMENT apartment situated on the first floor with an easterly aspect overlooking the river and surrounding area. The accommodation comprises: one bedroom with a built-in wardrobe, a bright living room with dual windows and an archway leading into the fitted kitchen which offers space for a freestanding cooker and fridge/freezer. The bathroom features a white suite and electric shower over the bath.