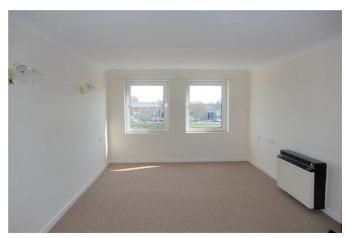

A one bedroom over 60s RETIREMENT apartment situated on the first floor with an easterly aspect overlooking the river and surrounding area. The accommodation comprises: one bedroom with a built-in wardrobe, a bright living room with dual windows and an archway leading into the fitted kitchen which offers space for a freestanding cooker and fridge/freezer. The bathroom features a white suite and electric shower over the bath.