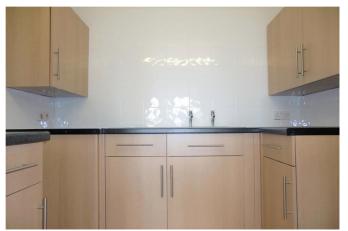

A one bedroom over 60s RETIREMENT apartment situated on the first floor with an easterly aspect overlooking the river and surrounding area. The accommodation comprises: one bedroom with a built-in wardrobe, a bright living room with dual windows and an archway leading into the fitted kitchen which offers space for a freestanding cooker and fridge/freezer. The bathroom features a white suite and electric shower over the bath.