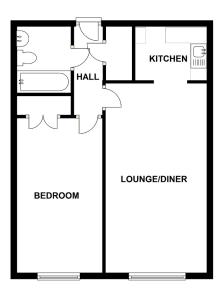

A one bedroom over 60s RETIREMENT apartment situated on the first floor with an easterly aspect overlooking the river and surrounding area. The accommodation comprises: one bedroom with a built-in wardrobe, a bright living room with dual windows and an archway leading into the fitted kitchen which offers space for a freestanding cooker and fridge/freezer. The bathroom features a white suite and electric shower over the bath.