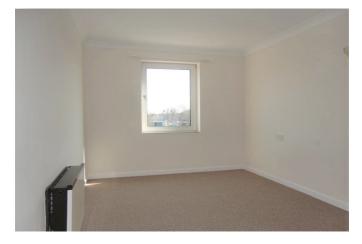

A one bedroom over 60s RETIREMENT apartment situated on the first floor with an easterly aspect overlooking the river and surrounding area. The accommodation comprises: one bedroom with a built-in wardrobe, a bright living room with dual windows and an archway leading into the fitted kitchen which offers space for a freestanding cooker and fridge/freezer. The bathroom features a white suite and electric shower over the bath.