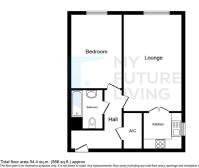

A one bedroom over 55s RETIREMENT apartment situated on the second floor and faces north east with views of the developments grounds. The property benefits from a bright lounge with doors leading to the fitted kitchen which benefits from a window and has spaces for freestanding appliances. Double bedroom and the bathroom has been refurbished with walk in shower.