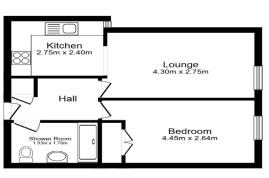

A one bedroom RETIREMENT apartment situated on the second floor of this popular development. The accommodation comprises: spacious hallway, one bedroom with a fitted mirrored wardrobe, lounge / dining room which has an archway that leads into the fitted kitchen which has spaces for freestanding appliances and the modern bathroom has a white suite and large shower cubicle.