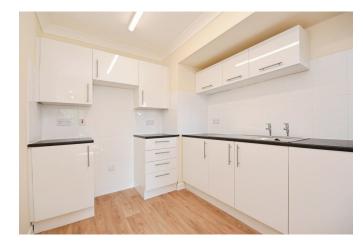

A one bedroom RETIREMENT apartment situated on the second floor of this popular development. The accommodation comprises: spacious hallway, one bedroom with a fitted mirrored wardrobe, lounge / dining room which has an archway that leads into the fitted kitchen which has spaces for freestanding appliances and the modern bathroom has a white suite and large shower cubicle.