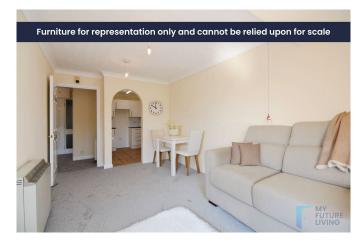

A one bedroom RETIREMENT apartment situated on the second floor of this popular development. The accommodation comprises: spacious hallway, one bedroom with a fitted mirrored wardrobe, lounge / dining room which has an archway that leads into the fitted kitchen which has spaces for freestanding appliances and the modern bathroom has a white suite and large shower cubicle.