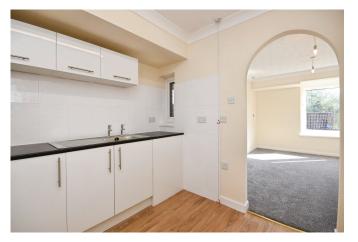

A one bedroom RETIREMENT apartment situated on the second floor of this popular development. The accommodation comprises: spacious hallway, one bedroom with a fitted mirrored wardrobe, lounge / dining room which has an archway that leads into the fitted kitchen which has spaces for freestanding appliances and the modern bathroom has a white suite and large shower cubicle.