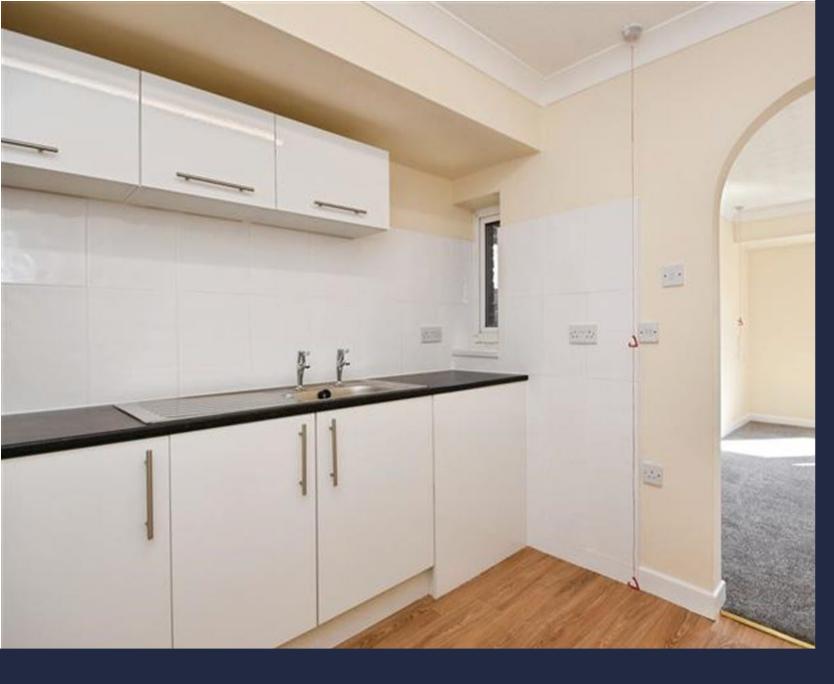

A one bedroom RETIREMENT apartment situated on the second floor of this popular development. The accommodation comprises: spacious hallway, one bedroom with a fitted mirrored wardrobe, lounge / dining room which has an archway that leads into the fitted kitchen which has spaces for freestanding appliances and the modern bathroom has a white suite and large shower cubicle.