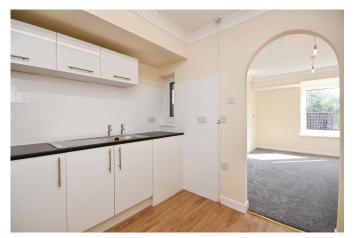

A one bedroom RETIREMENT apartment situated on the second floor of this popular development. The accommodation comprises: spacious hallway, one bedroom with a fitted mirrored wardrobe, lounge / dining room which has an archway that leads into the fitted kitchen which has spaces for freestanding appliances and the modern bathroom has a white suite and large shower cubicle.