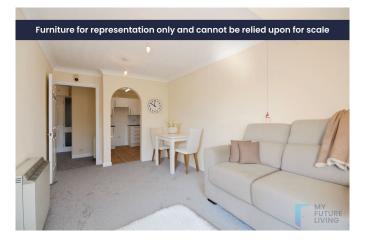

A one bedroom RETIREMENT apartment situated on the second floor of this popular development. The accommodation comprises: spacious hallway, one bedroom with a fitted mirrored wardrobe, lounge / dining room which has an archway that leads into the fitted kitchen which has spaces for freestanding appliances and the modern bathroom has a white suite and large shower cubicle.