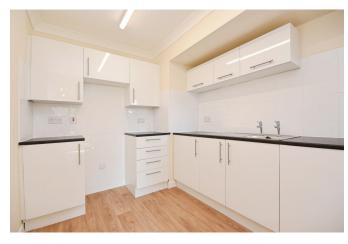

A one bedroom RETIREMENT apartment situated on the second floor of this popular development. The accommodation comprises: spacious hallway, one bedroom with a fitted mirrored wardrobe, lounge / dining room which has an archway that leads into the fitted kitchen which has spaces for freestanding appliances and the modern bathroom has a white suite and large shower cubicle.