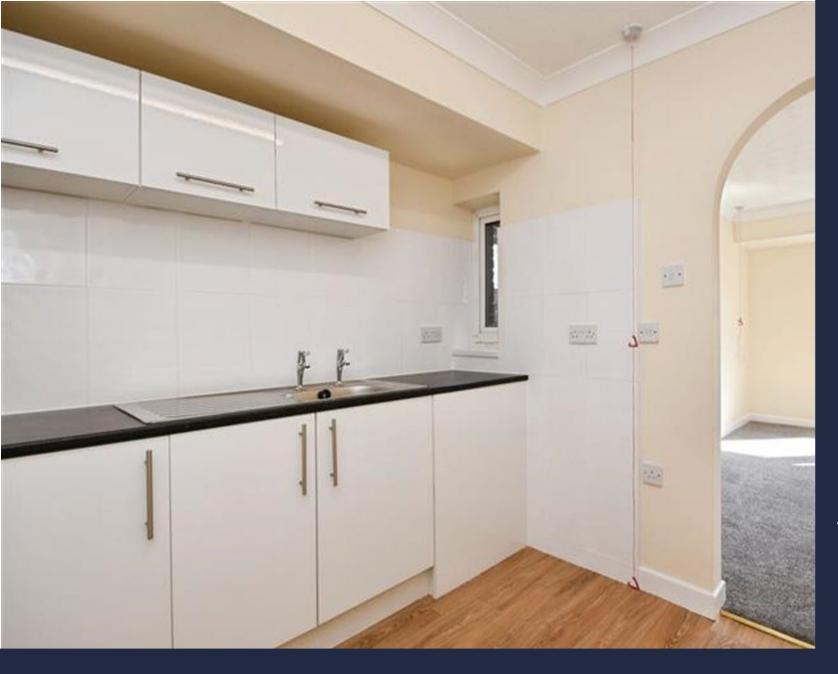

A one bedroom RETIREMENT apartment situated on the second floor of this popular development. The accommodation comprises: spacious hallway, one bedroom with a fitted mirrored wardrobe, lounge / dining room which has an archway that leads into the fitted kitchen which has spaces for freestanding appliances and the modern bathroom has a white suite and large shower cubicle.