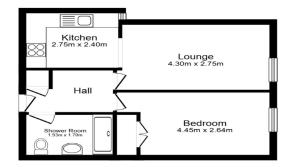

A one bedroom RETIREMENT apartment situated on the second floor of this popular development. The accommodation comprises: spacious hallway, one bedroom with a fitted mirrored wardrobe, lounge / dining room which has an archway that leads into the fitted kitchen which has spaces for freestanding appliances and the modern bathroom has a white suite and large shower cubicle.