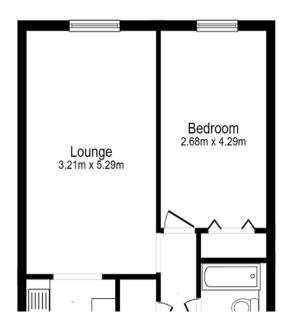

A one bed over 60s RETIREMENT apartment on the third floor. The property benefits from a bright living room with a doorway that leads to the fitted kitchen, which includes spaces for freestanding appliances. The bedroom includes fitted wardrobes and the bathroom has a low level suite with an electric shower over the bath.